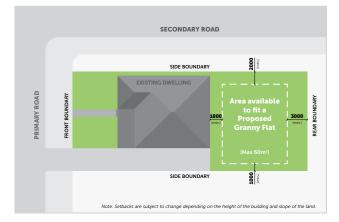

#### Typical Residential Corner Block

#### In accordance with the State Environment Planning Policy (Affordable Rental Housing) 2009

| Lot Size<br>(m²) | Minimum<br>Frontage | Site<br>Coverage | Total Floor<br>Area (m²) | Front<br>Setback (m) | Side<br>Setback (m) | Rear<br>Setback (m) | Landscaped<br>Area |
|------------------|---------------------|------------------|--------------------------|----------------------|---------------------|---------------------|--------------------|
| 450 - 600        | 12m                 | 50%              | 330                      | 4.5                  | 0.9                 | 3                   | 20%                |
| 600 - 900        | 12m                 | 50%              | 380                      | 4.5                  | 0.9                 | 3                   | 25%                |
| 900 - 1500       | 15m                 | 40%              | 430                      | 6.5                  | 1.5                 | 5                   | 35%                |
| > 1500+          | 18m                 | 30%              | 430                      | 10                   | 2.5                 | 10                  | 45%                |

## **Additional Requirements**

- ∧ Building Height must not exceed 8.5m
- Maximum 1 Granny Flat is permissable per lot
- Maximum internal space for a Granny Flat is 60m<sup>2</sup>
- Must have 24m<sup>2</sup> courtyard space for Granny Flat, with area min. 4m<sup>2</sup> wide
- Conditions may apply if building in a bushfire or flood affected, or heritage areas
- For Battle-Axe blocks, an access handle of at least 3m wide is required
  Off-street car parking for the Granny Flat is not essential