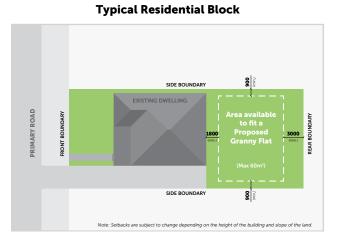

#### In accordance with the State Environment Planning Policy (Affordable Rental Housing) 2009

| Lot Size<br>(m²) | Minimum<br>Frontage | Site<br>Coverage | Total Floor<br>Area (m²) | Front<br>Setback (m) | Side<br>Setback (m) | Rear<br>Setback (m) | Landscaped<br>Area |
|------------------|---------------------|------------------|--------------------------|----------------------|---------------------|---------------------|--------------------|
| 450 - 600        | 12m                 | 50%              | 330                      | 4.5                  | 0.9                 | 3                   | 20%                |
| 600 - 900        | 12m                 | 50%              | 380                      | 4.5                  | 0.9                 | 3                   | 25%                |
| 900 - 1500       | 15m                 | 40%              | 430                      | 6.5                  | 1.5                 | 5                   | 35%                |
| > 1500+          | 18m                 | 30%              | 430                      | 10                   | 2.5                 | 10                  | 45%                |

## **Additional Requirements**

- ∧ Building Height must not exceed 8.5m
- Maximum 1 Granny Flat is permissable per lot
- Maximum internal space for a Granny Flat is 60m<sup>2</sup>
- Must have 24m<sup>2</sup> courtyard space for Granny Flat, with area min. 4m<sup>2</sup> wide
- Conditions may apply if building in a bushfire or flood affected, or heritage areas
- For Battle-Axe blocks, an access handle of at least 3m wide is required
  Off-street car parking for the Granny Flat is not essential