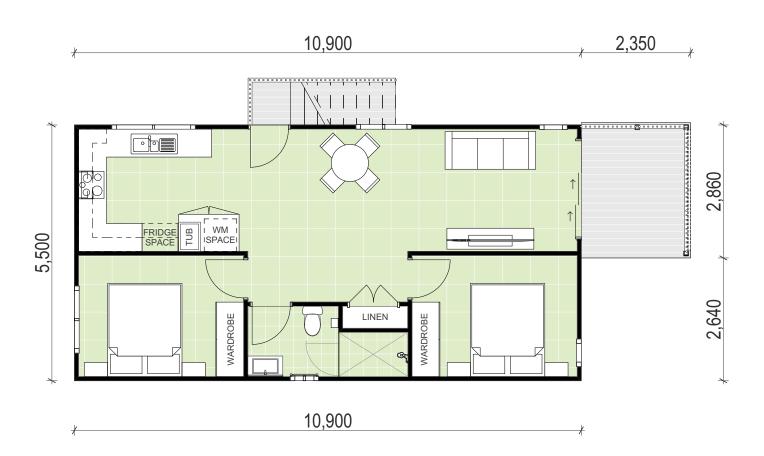

# **FRENCHS FOREST - R36** FLOOR PLAN

View more photos: https://grannyflatsolutions.com.au/projects/frenchs-forest-r36/