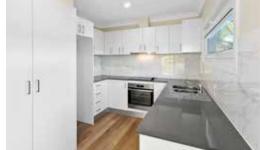

- o 20mm stone benchtop
- Polytec melamine cupboards
- Westinghouse appliances, dishwasher & ceramic cooktop
- Externally ducted rangehood
- Linen cupboard
- Semi-framed shower screens
- LED downlights throughout
- o Tilt & turn windows with honeycomb blinds
- 3000L Slimline rainwater tank