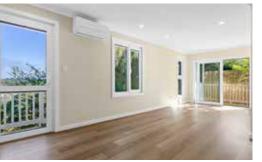

#### **INCLUSIONS**

- o 60m² passive Granny Flat
- o 2 bedrooms with wardrobes
- o 1 bathroom with fitouts
- Separate laundry in kitchen cupboards
- 7m² treated pine deck with timber stairs
  balustrade
- o Bamboo privacy screen
- Vinyl cladding facade
- Colorbond, skillion roof
- Vinyl flooring throughout

- o 20mm stone benchtop
- Polytec melamine cupboards
- Westinghouse appliances, dishwasher & ceramic cooktop
- Externally ducted rangehood
- Linen cupboard
- Semi-framed shower screens
- LED downlights throughout
- o Tilt & turn windows with honeycomb blinds
- 3000L Slimline rainwater tank