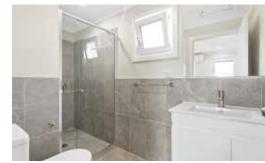

#### **INCLUSIONS**

- o 60m² passive Granny Flat
- o 2 bedrooms with wardrobes
- o 1 bathroom with fitouts
- Separate laundry in kitchen cupboards
- 7m² treated pine deck with timber stairs
  balustrade
- o Bamboo privacy screen
- Vinyl cladding facade
- Colorbond, skillion roof
- Vinyl flooring throughout

- o 20mm stone benchtop
- Polytec melamine cupboards
- Westinghouse appliances, dishwasher & ceramic cooktop
- Externally ducted rangehood
- Linen cupboard
- Semi-framed shower screens
- LED downlights throughout
- o Tilt & turn windows with honeycomb blinds
- 3000L Slimline rainwater tank