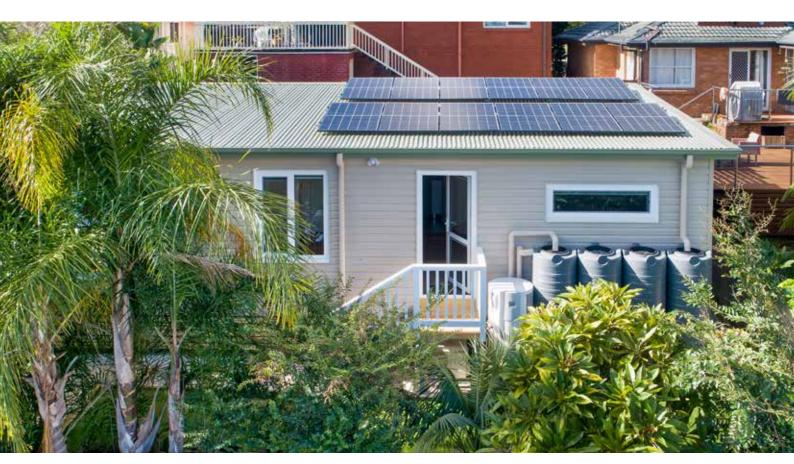

## FRENCHS FOREST - R36

### PASSIVE GRANNY FLAT

#### **INCLUSIONS**

- o 60m² passive Granny Flat
- o 2 bedrooms with wardrobes
- o 1 bathroom with fitouts
- Separate laundry in kitchen cupboards
- 7m² treated pine deck with timber stairs
  balustrade
- o Bamboo privacy screen
- Vinyl cladding facade
- Colorbond, skillion roof
- Vinyl flooring throughout

- o 20mm stone benchtop
- Polytec melamine cupboards
- Westinghouse appliances, dishwasher & ceramic cooktop
- Externally ducted rangehood
- Linen cupboard
- Semi-framed shower screens
- LED downlights throughout
- o Tilt & turn windows with honeycomb blinds
- 3000L Slimline rainwater tank