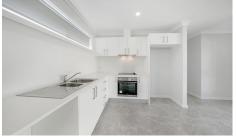

## **INCLUSIONS**

\$126,375

- o 60m2 Custom Designed Granny Flat
- 4m2 Tiled Porch
- 2 Bedrooms with built-in wardrobes
- o 1 Bathroom with Laundry
- o Colorbond double skillion roof
- Vinyl Cladding facade with feature acrylic render
- Tiles in Living and Kitchen and carpet in Bedrooms
- Air conditioner
- o LED downlights throughout

- o 20mm stone benchtop
- o Polytec melamine cabinetry
- Westinghouse ceramic cooktop and appliances
- o Externally ducted rangehood
- o Dishwasher Provisions
- o Shower Niche
- Shaving cabinet
- Roller window blinds
- Detached 36m2 Studio with 4m2 Porch (Price not included in the advertised construction cost.
  Studio construction cost is \$82,170 when built at the same time)