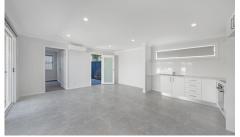

## **INCLUSIONS**

\$126,375

- o 60m2 Custom Designed Granny Flat
- 4m2 Tiled Porch
- 2 Bedrooms with built-in wardrobes
- o 1 Bathroom with Laundry
- o Colorbond double skillion roof
- Vinyl Cladding facade with feature acrylic render
- Tiles in Living and Kitchen and carpet in Bedrooms
- Air conditioner
- o LED downlights throughout

- o 20mm stone benchtop
- o Polytec melamine cabinetry
- Westinghouse ceramic cooktop and appliances
- o Externally ducted rangehood
- o Dishwasher Provisions
- o Shower Niche
- Shaving cabinet
- Roller window blinds
- Detached 36m2 Studio with 4m2 Porch (Price not included in the advertised construction cost.
  Studio construction cost is \$82,170 when built at the same time)