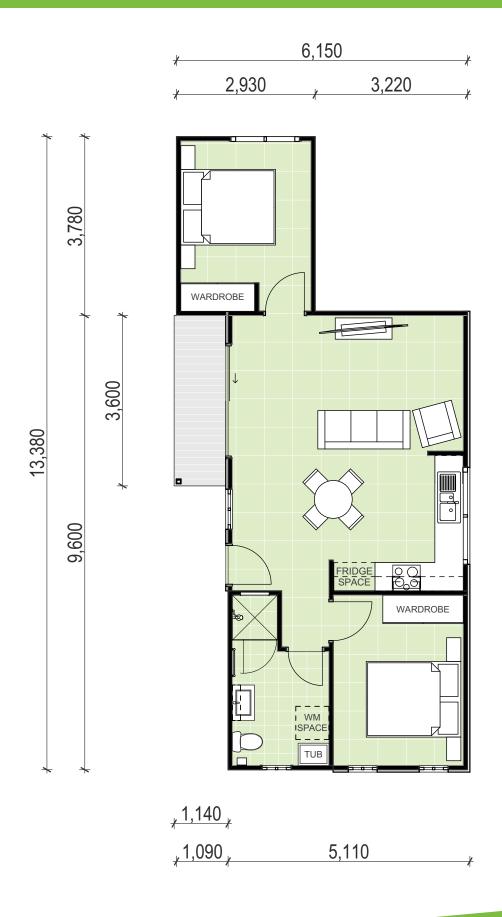

## **INCLUSIONS**

\$126,375

- o 60m2 Custom Designed Granny Flat
- 4m2 Tiled Porch
- 2 Bedrooms with built-in wardrobes
- o 1 Bathroom with Laundry
- o Colorbond double skillion roof
- Vinyl Cladding facade with feature acrylic render
- Tiles in Living and Kitchen and carpet in Bedrooms
- Air conditioner
- o LED downlights throughout

- o 20mm stone benchtop
- o Polytec melamine cabinetry
- Westinghouse ceramic cooktop and appliances
- o Externally ducted rangehood
- o Dishwasher Provisions
- o Shower Niche
- Shaving cabinet
- Roller window blinds
- Detached 36m2 Studio with 4m2 Porch (Price not included in the advertised construction cost.
  Studio construction cost is \$82,170 when built at the same time)

## **FLOOR PLAN**

- **(**02) 9481 7443
- @ info@GrannyFlatSolutions.com.au
- Unit 20/7 Sefton Rd, Thornleigh 2120
- www.GrannvFlatSolutions.com.au