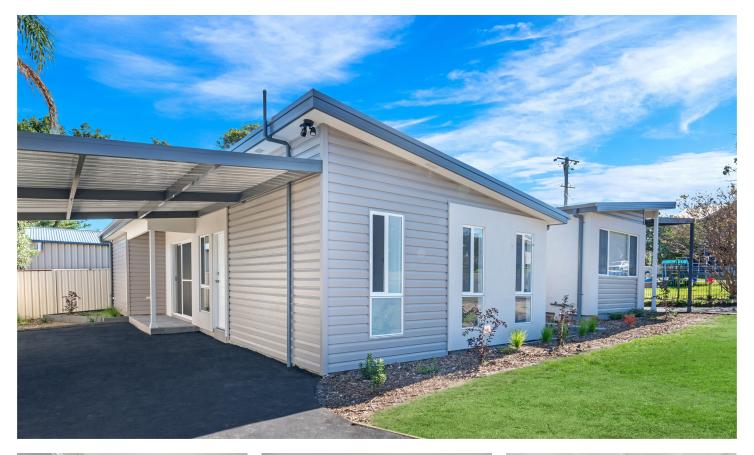

## **DISPLAY GRANNY FLAT**

## 34 Mary St, Gorokan

## **INCLUSIONS**

\$126,375

- o 60m2 Custom Designed Granny Flat
- 4m2 Tiled Porch
- 2 Bedrooms with built-in wardrobes
- o 1 Bathroom with Laundry
- o Colorbond double skillion roof
- Vinyl Cladding facade with feature acrylic render
- Tiles in Living and Kitchen and carpet in Bedrooms
- Air conditioner
- o LED downlights throughout