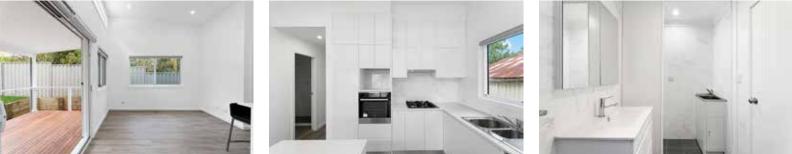

## INCLUSIONS

- o 60m2 Granny Flat
- o 17m2 covered, timber Deck
- o 3m2 covered, timber Porch
- o 2 Bedrooms, 1 Bathroom
- Laundry behind doors in bathroom
- Weathertex Timber Cladding
- o Colorbond, double skillion Roof
- Vinyl flooring in kitchen & living, carpet in bedrooms
- Air conditioner
- o TV antenna

- 20mm Quantum Quartz stone benchtop & island bench
- Polyurethane cupboards & pantry with bulkhead
- Upgraded kitchen appliances
- Wall hung oven and dishwasher
- o Raked ceiling with highlight windows
- Linen cupboard
- Recessed shaving cabinet
- o 3-door stacker
- o Double roller window blinds