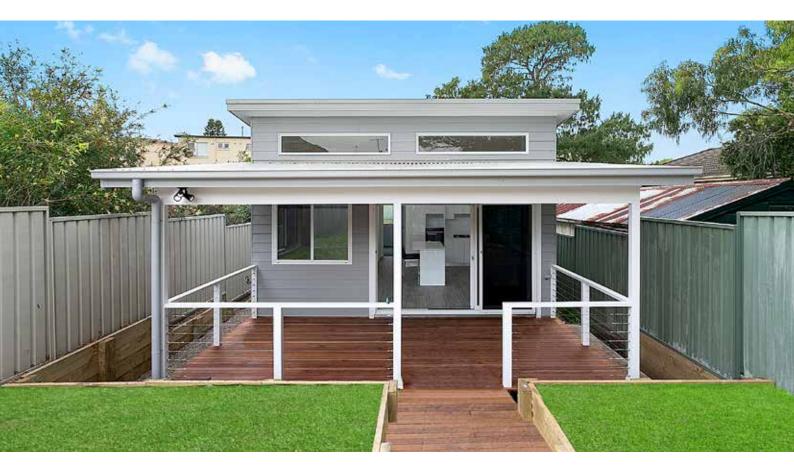

## **CROYDON - C151** CUSTOM DESIGN

## INCLUSIONS

- o 60m2 Granny Flat
- o 17m2 covered, timber Deck
- o 3m2 covered, timber Porch
- o 2 Bedrooms, 1 Bathroom
- Laundry behind doors in bathroom
- Weathertex Timber Cladding
- o Colorbond, double skillion Roof
- Vinyl flooring in kitchen & living, carpet in bedrooms
- Air conditioner
- o TV antenna

- 20mm Quantum Quartz stone benchtop & island bench
- Polyurethane cupboards & pantry with bulkhead
- Upgraded kitchen appliances
- Wall hung oven and dishwasher
- o Raked ceiling with highlight windows
- Linen cupboard
- Recessed shaving cabinet
- o 3-door stacker
- o Double roller window blinds