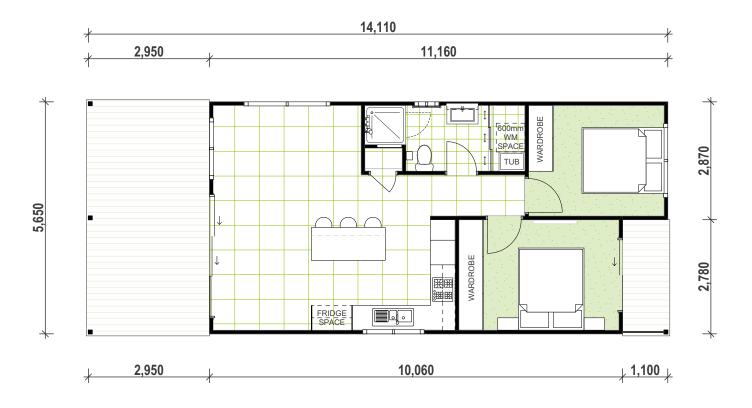

## INCLUSIONS

- o 60m2 Granny Flat
- o 17m2 covered, timber Deck
- o 3m2 covered, timber Porch
- o 2 Bedrooms, 1 Bathroom
- Laundry behind doors in bathroom
- Weathertex Timber Cladding
- o Colorbond, double skillion Roof
- Vinyl flooring in kitchen & living, carpet in bedrooms
- Air conditioner
- o TV antenna

- 20mm Quantum Quartz stone benchtop & island bench
- Polyurethane cupboards & pantry with bulkhead
- Upgraded kitchen appliances
- Wall hung oven and dishwasher
- o Raked ceiling with highlight windows
- Linen cupboard
- Recessed shaving cabinet
- o 3-door stacker
- o Double roller window blinds