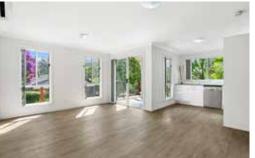

## **INCLUSIONS**

- o 60m2 Granny Flat
- o 20m2 garage
- o 6m2 porch
- 2 bedrooms with walk-in wardrobes
- o 1 bathroom with laundry
- Concrete roof tiles
- Vinyl cladding facade
- Vinyl flooring in living & kitchen
- Carpet in bedrooms