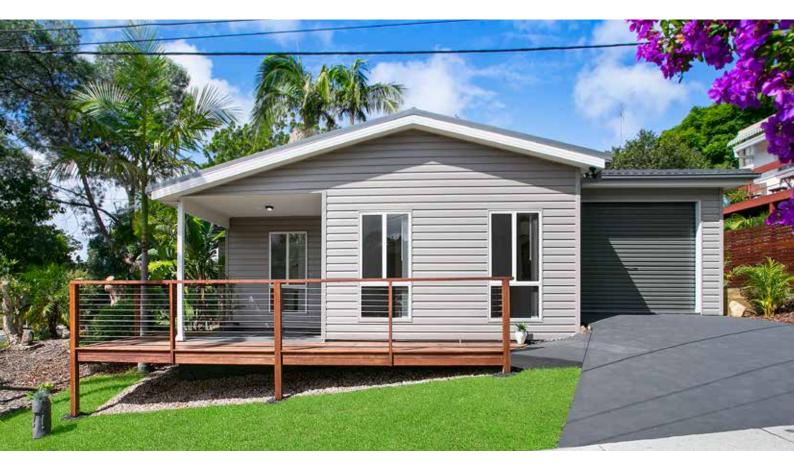

## **CROMER - T39**CUSTOM DESIGN

## **INCLUSIONS**

- o 60m2 Granny Flat
- o 20m2 garage
- o 6m2 porch
- 2 bedrooms with walk-in wardrobes
- o 1 bathroom with laundry
- Concrete roof tiles
- Vinyl cladding facade
- Vinyl flooring in living & kitchen
- Carpet in bedrooms