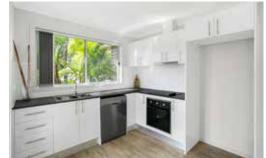

- 20mm stone benchtop
- o Polyurethane gloss cabinetry
- Gooseneck mixer
- Slideout rangehood
- Kitchen appliances
- Dishwasher
- LED downlights throughout
- Vertical window blinds
- Air conditioning