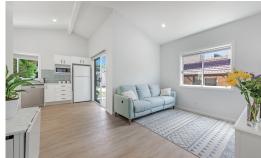

## 60m² Designer Granny Flat: IRIS

- o 7.5m<sup>2</sup> tiled Porch
- Vinyl cladding facade
- o Concrete roof tiles & decorative gable ends
- Cathedral ceiling
- o Timber-look tiles in Living & Kitchen
- Carpet in Bedrooms
- LED downlights throughout
- Air conditioner
- Ceiling Fans