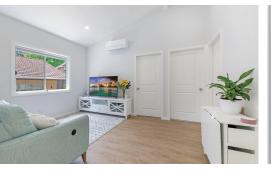

## 60m² Designer Granny Flat: IRIS

- o 7.5m<sup>2</sup> tiled Porch
- Vinyl cladding facade
- o Concrete roof tiles & decorative gable ends
- Cathedral ceiling
- o Timber-look tiles in Living & Kitchen
- Carpet in Bedrooms
- LED downlights throughout
- Air conditioner
- Ceiling Fans