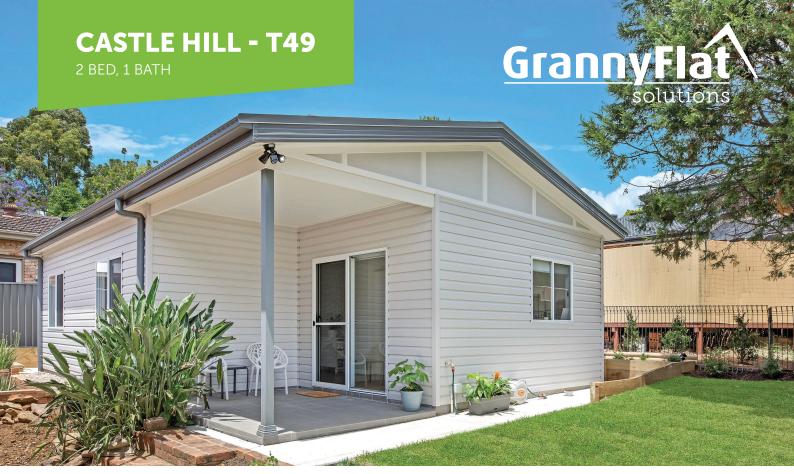

## CASTLE HILL - T49 2 BED, 1 BATH

## 60m² Designer Granny Flat: IRIS

- o 7.5m<sup>2</sup> tiled Porch
- Vinyl cladding facade
- o Concrete roof tiles & decorative gable ends
- Cathedral ceiling
- o Timber-look tiles in Living & Kitchen
- Carpet in Bedrooms
- LED downlights throughout
- Air conditioner
- Ceiling Fans