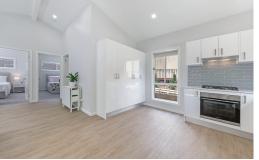

- o 20mm Stone benchtop
- Polyurethane cabinetry and pantry
- Subway tiled splashback
- Westinghouse appliances
- Externally ducted rangehood
- Dishwasher
- Semi-framed shower screen
- Shaving cabinet
- Floor-to-ceiling wall tiles
- Roller window blinds