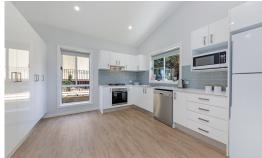

- o 20mm Stone benchtop
- Polyurethane cabinetry and pantry
- Subway tiled splashback
- Westinghouse appliances
- Externally ducted rangehood
- Dishwasher
- Semi-framed shower screen
- Shaving cabinet
- Floor-to-ceiling wall tiles
- Roller window blinds