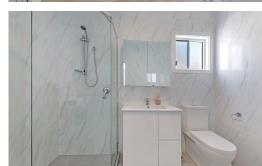

- o 20mm Stone benchtop
- Polyurethane cabinetry and pantry
- Subway tiled splashback
- Westinghouse appliances
- Externally ducted rangehood
- Dishwasher
- Semi-framed shower screen
- Shaving cabinet
- Floor-to-ceiling wall tiles
- Roller window blinds