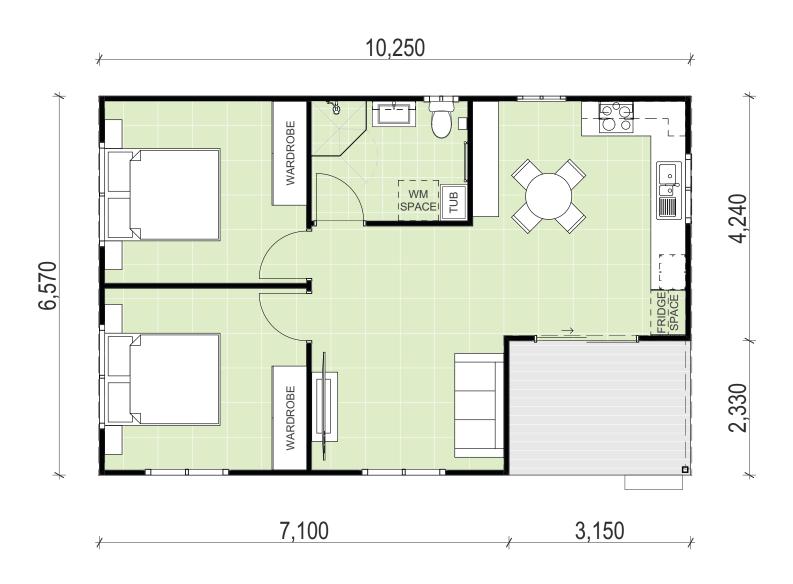

## 60m² Designer Granny Flat: IRIS

- o 7.5m<sup>2</sup> tiled Porch
- Vinyl cladding facade
- o Concrete roof tiles & decorative gable ends
- Cathedral ceiling
- o Timber-look tiles in Living & Kitchen
- Carpet in Bedrooms
- LED downlights throughout
- Air conditioner
- Ceiling Fans

- o 20mm Stone benchtop
- Polyurethane cabinetry and pantry
- Subway tiled splashback
- Westinghouse appliances
- Externally ducted rangehood
- Dishwasher
- Semi-framed shower screen
- Shaving cabinet
- Floor-to-ceiling wall tiles
- Roller window blinds

## CASTLE HILL - T49 2 BED, 1 BATH





## See more of this project and others on our website!