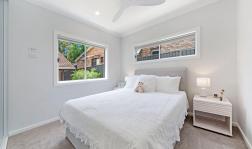

## 60m² Designer Granny Flat: IRIS

- o 7.5m<sup>2</sup> tiled Porch
- Vinyl cladding facade
- o Concrete roof tiles & decorative gable ends
- Cathedral ceiling
- o Timber-look tiles in Living & Kitchen
- Carpet in Bedrooms
- LED downlights throughout
- Air conditioner
- Ceiling Fans