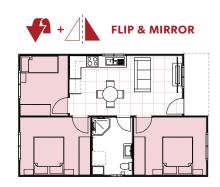

ICK                                  | COLORBOND | <ul> <li>3 Bedrooms with built-in wardrobes</li> <li>1 full Bathroom with Laundry space</li> <li>L-Shaped Kitchen</li> <li>Your choice of Floor Coverings</li> </ul> |
| RENDER                                 | TILES     | <ul> <li>WANT MORE?</li> <li>+ Optional Porch &amp; Garage</li> <li>+ Additional Upgrade Packages</li> </ul>                                                         |





### FASTER TURN-AROUND APPROVAL AND CONSTRUCTION IN AS LITTLE AS 16 WEEKS



## WIDE RANGE OF OPTIONS

CHOOSE FROM OUR WIDE VARIETY OF FLOORPLANS OR CREATE YOUR OWN



## SAME PREMIUM SERVICE

WITH OUR MULTI-AWARD WINNING QUALITY AND WORKMANSHIP

## QUICKER RETURNS (ROI)

OUR FAST TURN-AROUND PUTS MORE MONEY IN YOUR BACK POCKET

# **JASMINE** 31









## CALL US ON (02) 9481 7443



Showroom: Unit 20 / 7 Sefton Rd, Thornleigh www.grannyflatsolutions.com.au