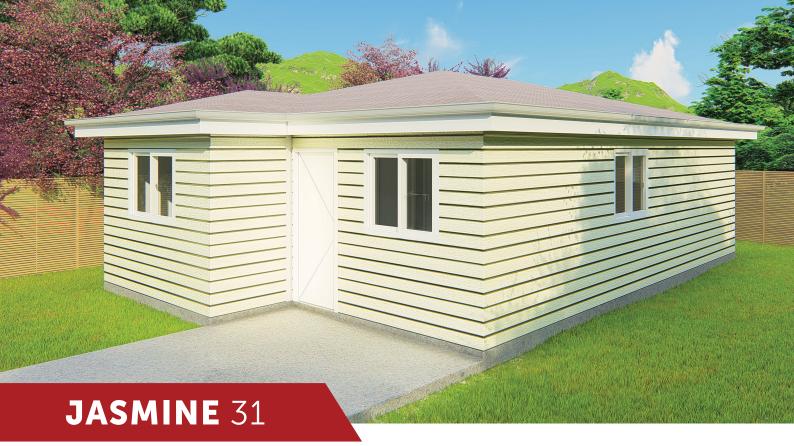

# **JASMINE** 31

| —————————————————————————————————————— |           |                                                                                                                                                                      |
|----------------------------------------|-----------|----------------------------------------------------------------------------------------------------------------------------------------------------------------------|
|                                        | Ø         |                                                                                                                                                                      |
| FACADE                                 | ROOF      | INCLUSIONS                                                                                                                                                           |
| BRICK                                  | COLORBOND | <ul> <li>3 Bedrooms with built-in wardrobes</li> <li>1 full Bathroom with Laundry space</li> <li>L-Shaped Kitchen</li> <li>Your choice of Floor Coverings</li> </ul> |
| RENDER                                 | TILES     | <ul> <li>WANT MORE?</li> <li>+ Optional Porch &amp; Garage</li> <li>+ Additional Upgrade Packages</li> </ul>                                                         |