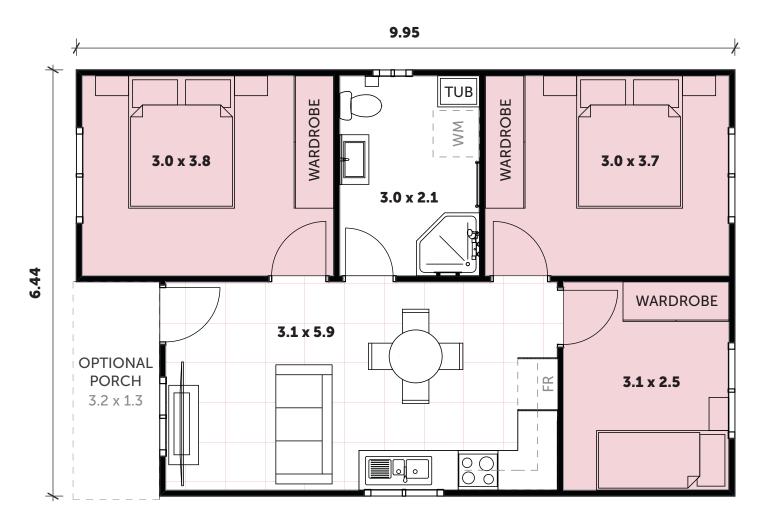

# **JASMINE** 31

| —————————————————————————————————————— |           |                                                                                                                                                                      |
|----------------------------------------|-----------|----------------------------------------------------------------------------------------------------------------------------------------------------------------------|
|                                        | Ø         |                                                                                                                                                                      |
| FACADE                                 | ROOF      | INCLUSIONS                                                                                                                                                           |
| BRICK                                  | COLORBOND | <ul> <li>3 Bedrooms with built-in wardrobes</li> <li>1 full Bathroom with Laundry space</li> <li>L-Shaped Kitchen</li> <li>Your choice of Floor Coverings</li> </ul> |
| RENDER                                 | TILES     | <ul> <li>WANT MORE?</li> <li>+ Optional Porch &amp; Garage</li> <li>+ Additional Upgrade Packages</li> </ul>                                                         |