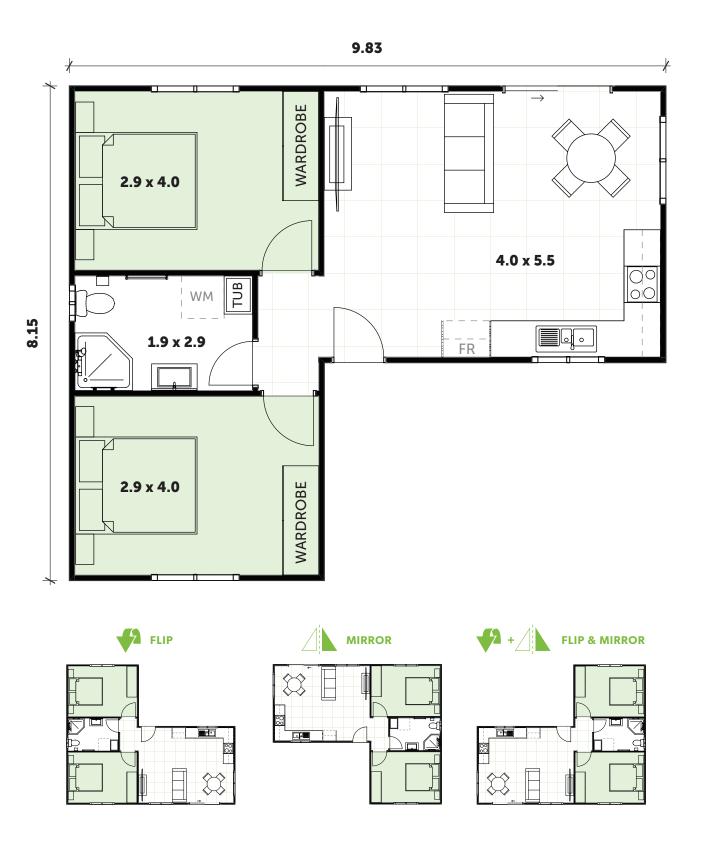

| — HAVE IT your WAY — |       |                                                                                                                                                                                          |
|----------------------|-------|------------------------------------------------------------------------------------------------------------------------------------------------------------------------------------------|
| FACADE<br>BRICK      | ROOF  | <ul> <li>INCLUSIONS</li> <li>2 Bedrooms with built-in wardrobes</li> <li>1 full Bathroom with Laundry space</li> <li>L-Shaped Kitchen</li> <li>Your choice of Floor Coverings</li> </ul> |
| RENDER               | TILES | <ul> <li>WANT MORE?</li> <li>+ Optional Porch &amp; Garage</li> <li>+ Additional Upgrade Packages</li> </ul>                                                                             |