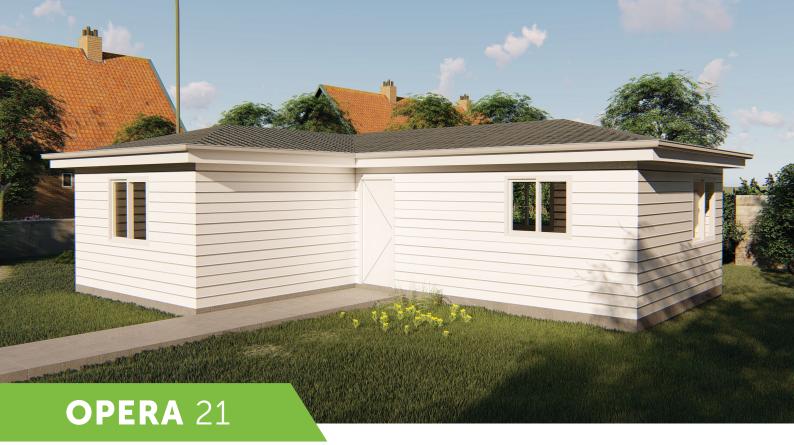

| — HAVE IT your WAY — |       |                                                                                                                                                                                          |
|----------------------|-------|------------------------------------------------------------------------------------------------------------------------------------------------------------------------------------------|
| FACADE<br>BRICK      | ROOF  | <ul> <li>INCLUSIONS</li> <li>2 Bedrooms with built-in wardrobes</li> <li>1 full Bathroom with Laundry space</li> <li>L-Shaped Kitchen</li> <li>Your choice of Floor Coverings</li> </ul> |
| RENDER               | TILES | <ul> <li>WANT MORE?</li> <li>+ Optional Porch &amp; Garage</li> <li>+ Additional Upgrade Packages</li> </