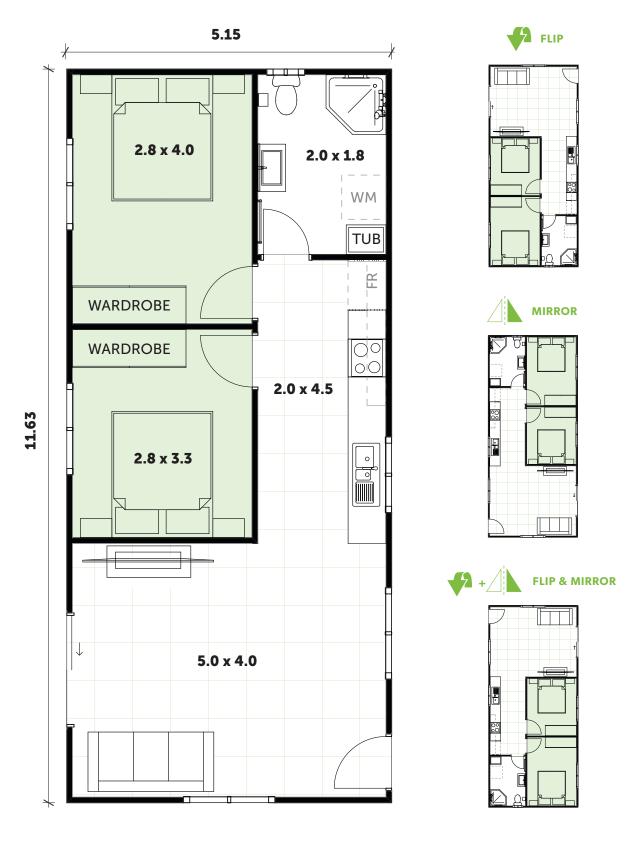

### ROOF

**INCLUSIONS** 

2 Bedrooms with built-in wardrobes

- 1 full Bathroom with Laundry space
- Straight Line Kitchen
- Your choice of Floor Coverings