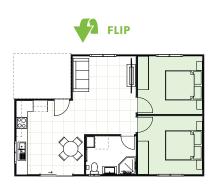

### **INCLUSIONS**

- 2 Bedrooms with built-in wardrobes
- 1 full Bathroom with Laundry space
- L-Shaped Kitchen
- Your choice of Floor Coverings