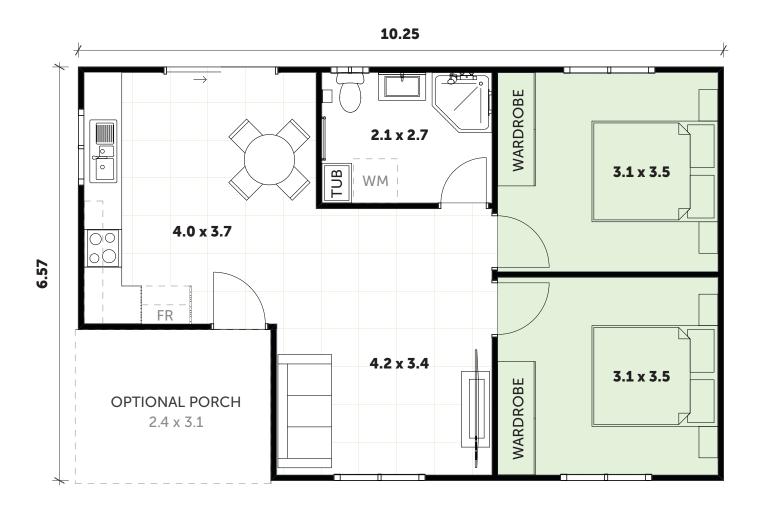

### **INCLUSIONS**

- 2 Bedrooms with built-in wardrobes
- 1 full Bathroom with Laundry space
- L-Shaped Kitchen
- Your choice of Floor Coverings

#### **WANT MORE?**

- Optional Porch & Garage
- Additional Upgrade Packages