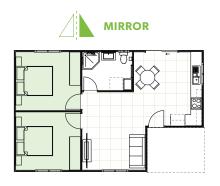

### **INCLUSIONS**

- 2 Bedrooms with built-in wardrobes
- 1 full Bathroom with Laundry space
- L-Shaped Kitchen
- Your choice of Floor Coverings