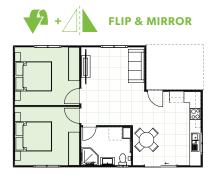

### **INCLUSIONS**

- 2 Bedrooms with built-in wardrobes
- 1 full Bathroom with Laundry space
- L-Shaped Kitchen
- Your choice of Floor Coverings