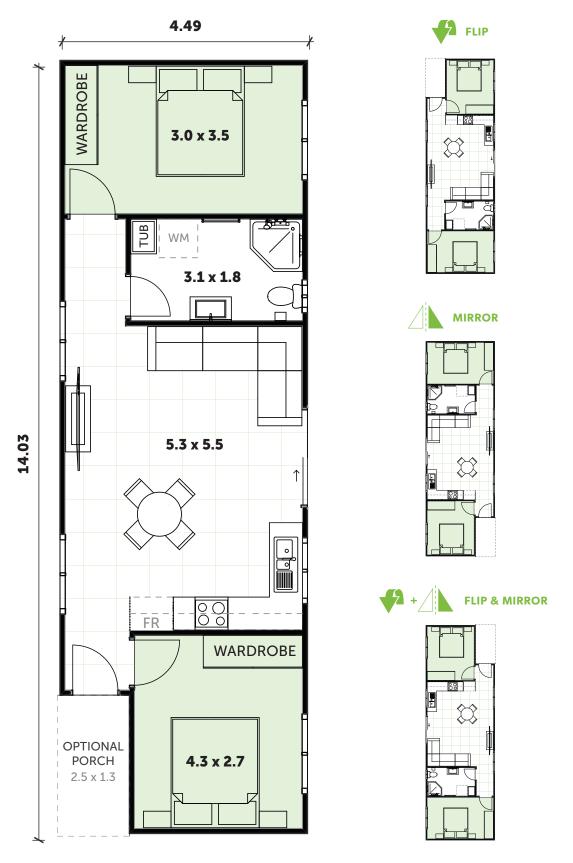

### **INCLUSIONS**

- 2 Bedrooms with built-in wardrobes
- 1 full Bathroom with Laundry space
- L-Shaped Kitchen
- Your choice of Floor Coverings

### **WANT MORE?**

- Optional Porch & Garage
- Additional Upgrade Packages