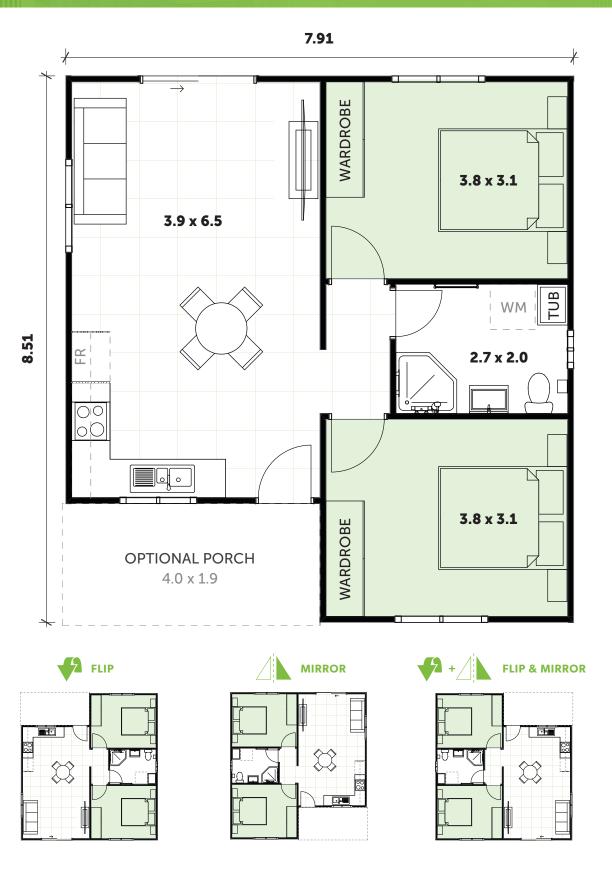

# **INCLUSIONS**

- 2 Bedrooms with built-in wardrobes
- 1 full Bathroom with Laundry space
- L-Shaped Kitchen
- Your choice of Floor Coverings

## **WANT MORE?**

- Optional Porch & Garage
- Additional Upgrade Packages