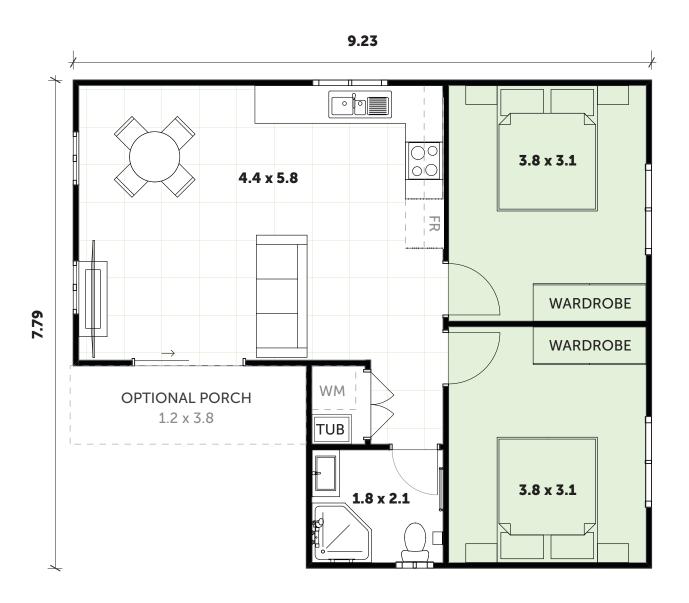

### OF INCLUSIONS

- 2 Bedrooms with built-in wardrobes
- 1 full Bathroom with fitouts
- Separate Laundry behind doors
- Your choice of Floor Coverings

### **WANT MORE?**

- Optional Porch & Garage
- + Additional Upgrade Packages