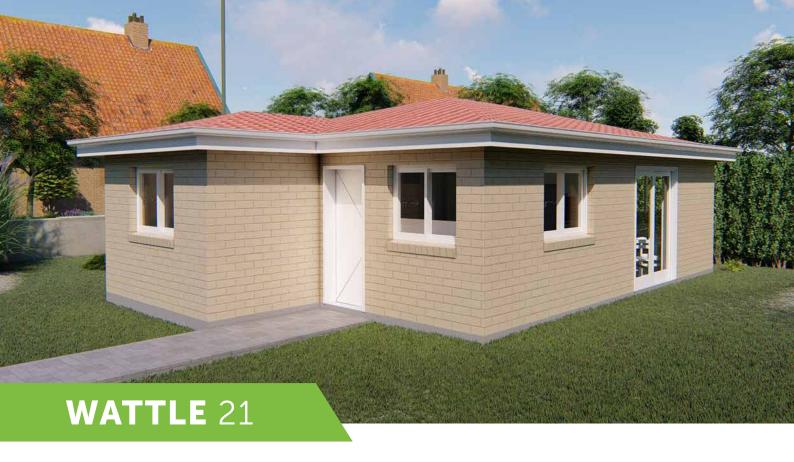

# WATTLE 21

### **INCLUSIONS**

- 2 Bedrooms with built-in wardrobes
- 1 full Bathroom with Laundry space
- L-Shaped Kitchen
- Your choice of Floor Coverings

### WANT MORE?

- Optional Porch & Garage
- Additional Upgrade Packages