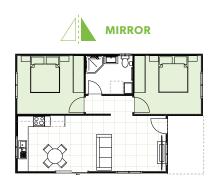

### **INCLUSIONS**

- 2 Bedrooms with built-in wardrobes
- 1 full Bathroom with Laundry space
- L-Shaped Kitchen
- Your choice of Floor Coverings

### WANT MORE?

- Optional Porch & Garage
- Additional Upgrade Packages