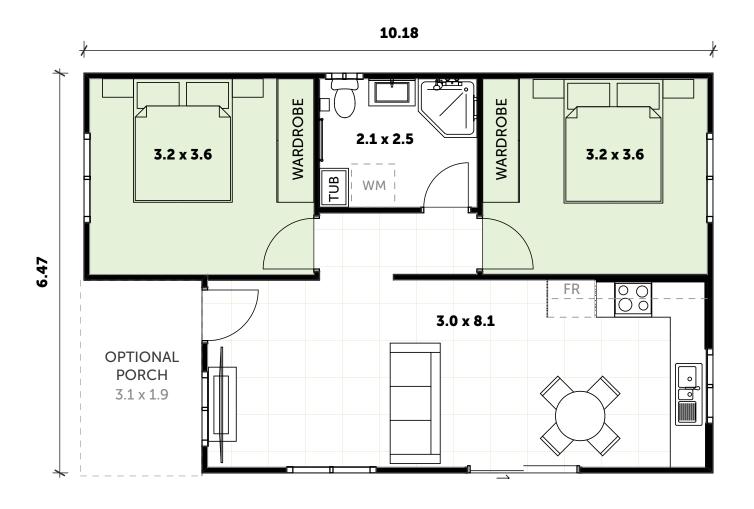

### **INCLUSIONS**

- 2 Bedrooms with built-in wardrobes
- 1 full Bathroom with Laundry space
- L-Shaped Kitchen
- Your choice of Floor Coverings

### WANT MORE?

- Optional Porch & Garage
- Additional Upgrade Packages