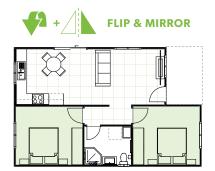

### **INCLUSIONS**

- 2 Bedrooms with built-in wardrobes
- 1 full Bathroom with Laundry space
- L-Shaped Kitchen
- Your choice of Floor Coverings

### WANT MORE?

- Optional Porch & Garage
- Additional Upgrade Packages