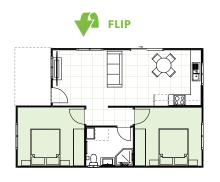

### **INCLUSIONS**

- 2 Bedrooms with built-in wardrobes
- 1 full Bathroom with Laundry space
- L-Shaped Kitchen
- Your choice of Floor Coverings

### WANT MORE?

- Optional Porch & Garage
- Additional Upgrade Packages