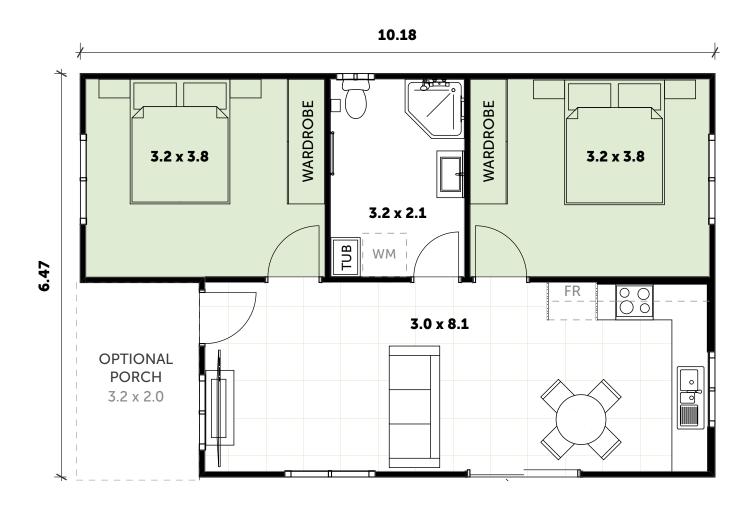

### **INCLUSIONS**

- 2 Bedrooms with built-in wardrobes
- 1 full Bathroom with Laundry space
- L-Shaped Kitchen
- Your choice of Floor Coverings

### **WANT MORE?**

- Optional Porch & Garage
- Additional Upgrade Packages