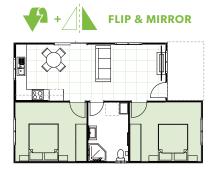

### **INCLUSIONS**

- 2 Bedrooms with built-in wardrobes
- 1 full Bathroom with Laundry space
- L-Shaped Kitchen
- Your choice of Floor Coverings

### **WANT MORE?**

- Optional Porch & Garage
- Additional Upgrade Packages