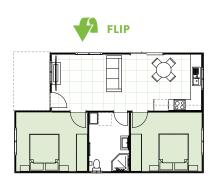

### **INCLUSIONS**

- 2 Bedrooms with built-in wardrobes
- 1 full Bathroom with Laundry space
- L-Shaped Kitchen
- Your choice of Floor Coverings

### **WANT MORE?**

- Optional Porch & Garage
- Additional Upgrade Packages