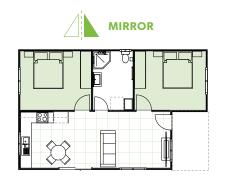

### **INCLUSIONS**

- 2 Bedrooms with built-in wardrobes
- 1 full Bathroom with Laundry space
- L-Shaped Kitchen
- Your choice of Floor Coverings

### **WANT MORE?**

- Optional Porch & Garage
- Additional Upgrade Packages