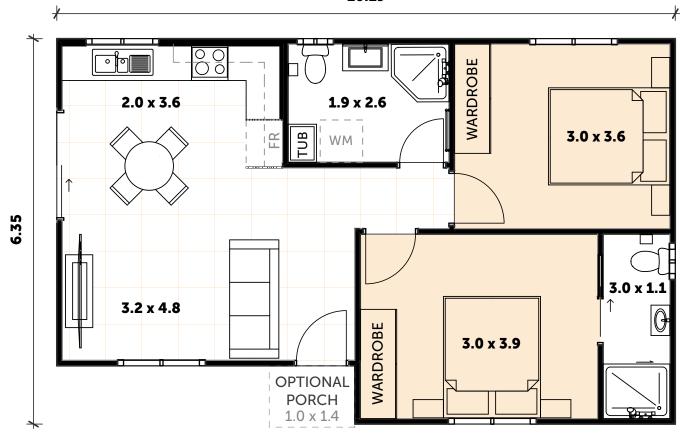

## **VISTA** 22

10.19

| —————————————————————————————————————— |           |                                                                                                                                                                                 |
|----------------------------------------|-----------|---------------------------------------------------------------------------------------------------------------------------------------------------------------------------------|
|                                        | 0         |                                                                                                                                                                                 |
| FACADE                                 | ROOF      | INCLUSIONS                                                                                                                                                                      |
| BRICK                                  | COLORBOND | <ul> <li>2 Bedrooms with built-in wardrobes</li> <li>1 full Bathroom with Laundry space</li> <li>1 Ensuite (Second Bathroom)</li> <li>Your choice of Floor Coverings</li> </ul> |
| RENDER                                 | TILES     | <ul> <li>WANT MORE?</li> <li>Optional Porch &amp; Garage</li> <li>Additional Upgrade Packages</li> </ul>                                                                        |