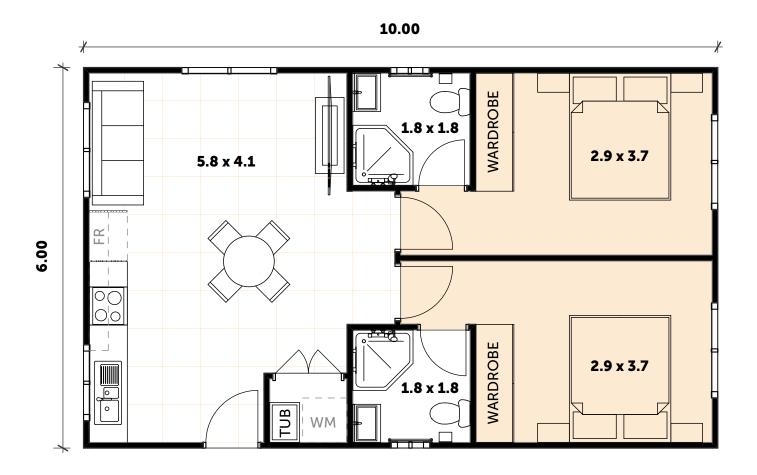

### **INCLUSIONS**

- 2 Bedrooms with built-in wardrobes
- 2 full Bathrooms / Ensuites
- Separate Laundry behind doors
- Your choice of Floor Coverings