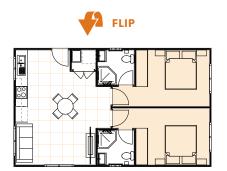

### **INCLUSIONS**

- 2 Bedrooms with built-in wardrobes
- 2 full Bathrooms / Ensuites
- Separate Laundry behind doors
- Your choice of Floor Coverings

### **WANT MORE?**

- Optional Porch & Garage
- Additional Upgrade Packages