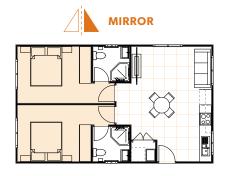

### **INCLUSIONS**

- 2 Bedrooms with built-in wardrobes
- 2 full Bathrooms / Ensuites
- Separate Laundry behind doors
- Your choice of Floor Coverings

### **WANT MORE?**

- Optional Porch & Garage
- Additional Upgrade Packages