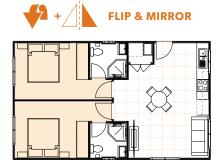

### **INCLUSIONS**

- 2 Bedrooms with built-in wardrobes
- 2 full Bathrooms / Ensuites
- Separate Laundry behind doors
- Your choice of Floor Coverings

### **WANT MORE?**

- Optional Porch & Garage
- Additional Upgrade Packages