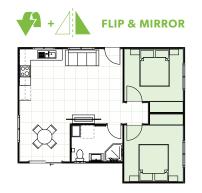

| ROOF  | <ul> <li>INCLUSIONS</li> <li>2 Bedrooms with built-in wardrobes</li> <li>1 full Bathroom with Laundry space</li> <li>L-Shaped Kitchen</li> <li>Your choice of Floor Coverings</li> </ul> |
| RENDER               | TILES | <ul> <li>WANT MORE?</li> <li>+ Optional Porch &amp; Garage</li> <li>+ Additional Upgrade Packages</li> </ul>                                                                             |

GO designer



#### **FASTER TURN-AROUND** APPROVAL AND CONSTRUCTION IN AS LITTLE AS 16 WEEKS



#### **QUICKER RETURNS (ROI)**

OUR FAST TURN-AROUND PUTS MORE MONEY IN YOUR BACK POCKET



### PAY LESS, GET MORE RECEIVE \$4000 WORTH OF UPGRADES, **DISCOUNTS & CASHBACK**



#### SAME PREMIUM SERVICE

WITH OUR MULTI-AWARD WINNING QUALITY AND WORKMANSHIP

# **RUBY** 21









## CALL US ON (02) 9481 7443



Showroom: Unit 20 / 7 Sefton Rd, Thornleigh www.grannyflatsolutions.com.au