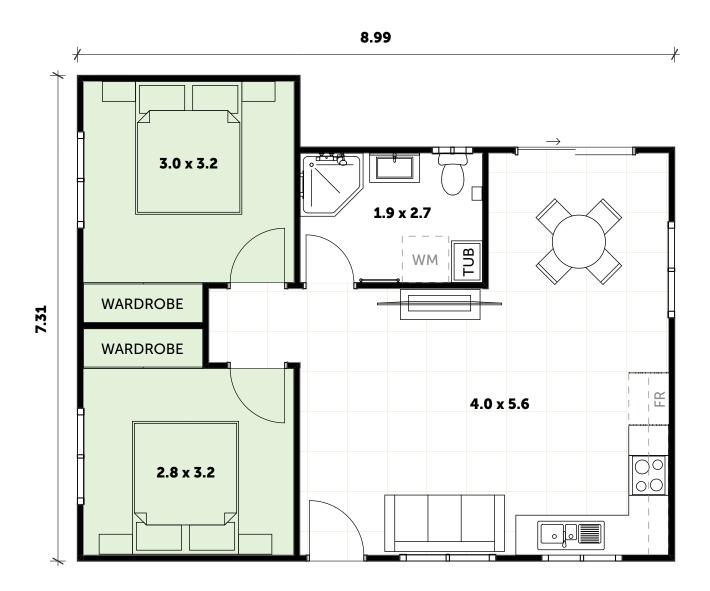

| ROOF  | <ul> <li>INCLUSIONS</li> <li>2 Bedrooms with built-in wardrobes</li> <li>1 full Bathroom with Laundry space</li> <li>L-Shaped Kitchen</li> <li>Your choice of Floor Coverings</li> </ul> |
| RENDER               | TILES | <ul> <li>WANT MORE?</li> <li>+ Optional Porch &amp; Garage</li> <li>+ Additional Upgrade Packages</li> </ul>                                                                             |

GO designer



#### **FASTER TURN-AROUND** APPROVAL AND CONSTRUCTION IN AS LITTLE AS 16 WEEKS



#### **QUICKER RETURNS (ROI)**

OUR FAST TURN-AROUND PUTS MORE MONEY IN YOUR BACK POCKET



### PAY LESS, GET MORE RECEIVE \$4000 WORTH OF UPGRADES, **DISCOUNTS & CASHBACK**



#### SAME PREMIUM SERVICE

WITH OUR MULTI-AWARD WINNING QUALITY AND WORKMANSHIP

# **RUBY** 21









## CALL US ON (02) 9481 7443



Showroom: Unit 20 / 7 Sefton Rd, Thornleigh www.grannyflatsolutions.com.au