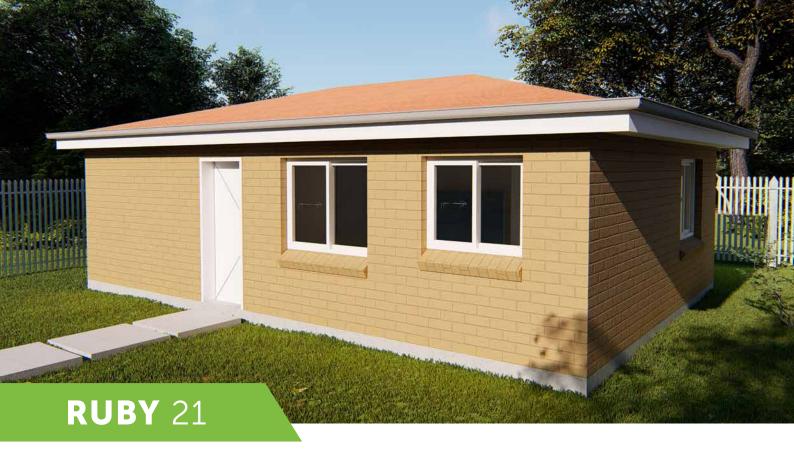

| — HAVE IT your WAY — |       |                                                                                                                                                                                          |
|----------------------|-------|------------------------------------------------------------------------------------------------------------------------------------------------------------------------------------------|
| FACADE               | ROOF  | <ul> <li>INCLUSIONS</li> <li>2 Bedrooms with built-in wardrobes</li> <li>1 full Bathroom with Laundry space</li> <li>L-Shaped Kitchen</li> <li>Your choice of Floor Coverings</li> </ul> |
| RENDER               | TILES | <ul> <li>WANT MORE?</li> <li>+ Optional Porch &amp; Garage</li> <li>+ Additional Upgrade Packages</li> </