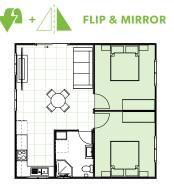

## HAVE IT your WAY

### **FACADE**



### **ROOF**



### **INCLUSIONS**

- 2 Bedrooms with built-in wardrobes
- 1 full Bathroom with Laundry space
- L-Shaped Kitchen
- Your choice of Floor Coverings

### **WANT MORE?**

- Optional Porch & Garage
- Additional Upgrade Packages

## GO designer



### **FASTER TURN-AROUND**

APPROVAL AND CONSTRUCTION IN AS LITTLE AS 16 WEEKS



### **PAY LESS, GET MORE**

RECEIVE \$4000 WORTH OF UPGRADES, **DISCOUNTS & CASHBACK** 



### **QUICKER RETURNS (ROI)**

**OUR FAST TURN-AROUND PUTS MORE** MONEY IN YOUR BACK POCKET



### **SAME PREMIUM SERVICE**

WITH OUR MULTI-AWARD WINNING QUALITY AND WORKMANSHIP

# PRELUDE 21









CALL US ON (02) 9481 7443

**Showroom:** Unit 20 / 7 Sefton Rd, Thornleigh www.grannyflatsolutions.com.au