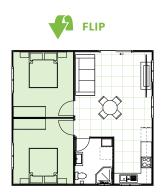

## HAVE IT your WAY

### **FACADE**



### **ROOF**



### **INCLUSIONS**

- 2 Bedrooms with built-in wardrobes
- 1 full Bathroom with Laundry space
- L-Shaped Kitchen
- Your choice of Floor Coverings

### **WANT MORE?**

- Optional Porch & Garage
- Additional Upgrade Packages

## GO designer



### **FASTER TURN-AROUND**

APPROVAL AND CONSTRUCTION IN AS LITTLE AS 16 WEEKS



### **PAY LESS, GET MORE**

RECEIVE \$4000 WORTH OF UPGRADES, **DISCOUNTS & CASHBACK** 



### **QUICKER RETURNS (ROI)**

**OUR FAST TURN-AROUND PUTS MORE** MONEY IN YOUR BACK POCKET



### **SAME PREMIUM SERVICE**

WITH OUR MULTI-AWARD WINNING QUALITY AND WORKMANSHIP

# PRELUDE 21









CALL US ON (02) 9481 7443

**Showroom:** Unit 20 / 7 Sefton Rd, Thornleigh www.grannyflatsolutions.com.au