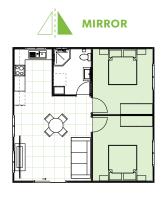

## HAVE IT your WAY

### **FACADE**



### **ROOF**



### **INCLUSIONS**

- 2 Bedrooms with built-in wardrobes
- 1 full Bathroom with Laundry space
- L-Shaped Kitchen
- Your choice of Floor Coverings

### **WANT MORE?**

- Optional Porch & Garage
- Additional Upgrade Packages

## GO designer



### **FASTER TURN-AROUND**

APPROVAL AND CONSTRUCTION IN AS LITTLE AS 16 WEEKS



### **PAY LESS, GET MORE**

RECEIVE \$4000 WORTH OF UPGRADES, **DISCOUNTS & CASHBACK** 



### **QUICKER RETURNS (ROI)**

**OUR FAST TURN-AROUND PUTS MORE** MONEY IN YOUR BACK POCKET



### **SAME PREMIUM SERVICE**

WITH OUR MULTI-AWARD WINNING QUALITY AND WORKMANSHIP

# PRELUDE 21









CALL US ON (02) 9481 7443

**Showroom:** Unit 20 / 7 Sefton Rd, Thornleigh www.grannyflatsolutions.com.au