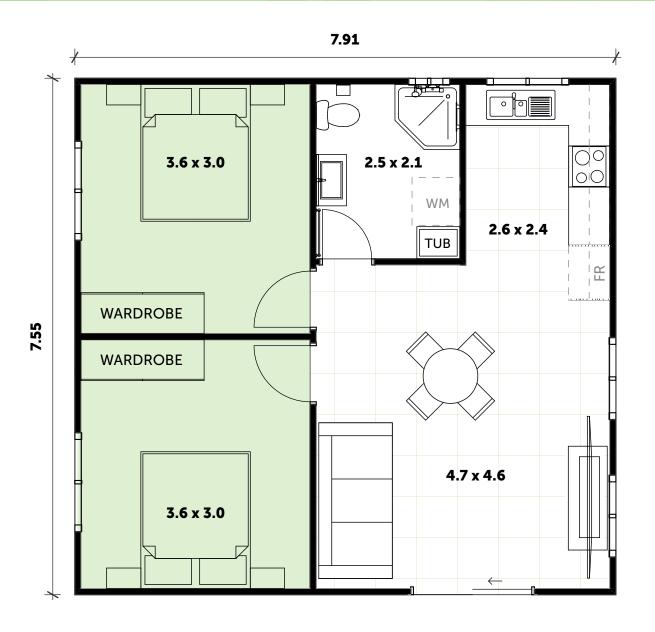

### **INCLUSIONS**

- 2 Bedrooms with built-in wardrobes
- 1 full Bathroom with Laundry space
- L-Shaped Kitchen
- Your choice of Floor Coverings

### **WANT MORE?**

- Optional Porch & Garage
- Additional Upgrade Packages