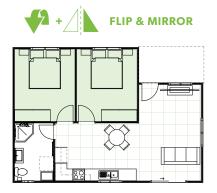

### **INCLUSIONS**

- 2 Bedrooms with built-in wardrobes
- 1 full Bathroom with Laundry space
- L-Shaped Kitchen
- Your choice of Floor Coverings