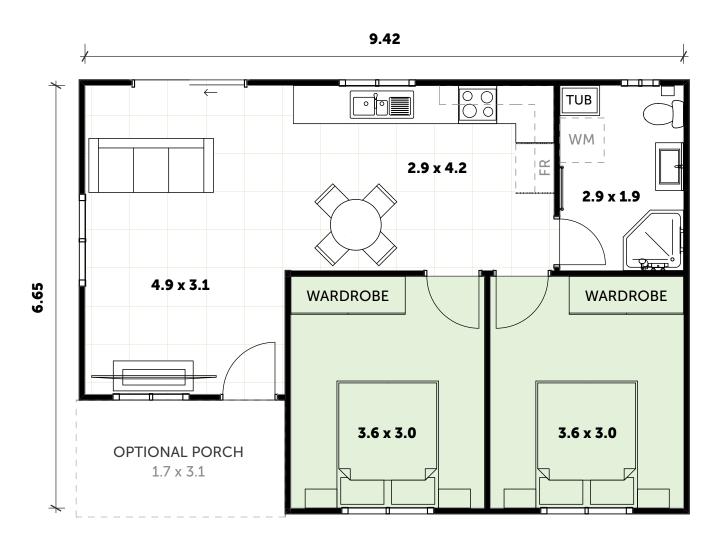

### **INCLUSIONS**

- 2 Bedrooms with built-in wardrobes
- 1 full Bathroom with Laundry space
- L-Shaped Kitchen
- Your choice of Floor Coverings