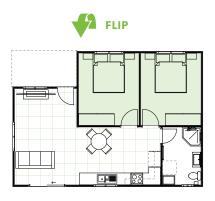

### **INCLUSIONS**

- 2 Bedrooms with built-in wardrobes
- 1 full Bathroom with Laundry space
- L-Shaped Kitchen
- Your choice of Floor Coverings