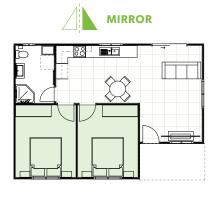

### **INCLUSIONS**

- 2 Bedrooms with built-in wardrobes
- 1 full Bathroom with Laundry space
- L-Shaped Kitchen
- Your choice of Floor Coverings