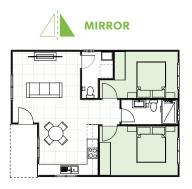

## HAVE IT your WAY -

### **FACADE**

### **ROOF**

- 2 Bedrooms with built-in wardrobes
- 1 full Bathroom with fitouts
- Separate Laundry + Additional WC
- Your choice of Floor Coverings