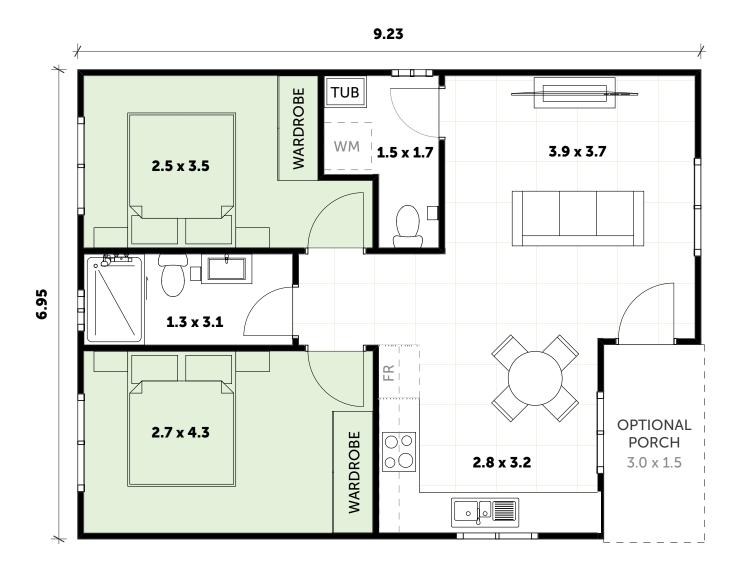

### **ROOF**

- 2 Bedrooms with built-in wardrobes
- 1 full Bathroom with fitouts
- Separate Laundry + Additional WC
- Your choice of Floor Coverings

### **WANT MORE?**

**INCLUSIONS** 

- Optional Porch & Garage
- Additional Upgrade Packages