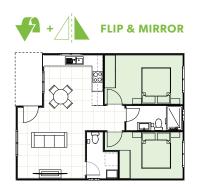

## HAVE IT your WAY -

### **FACADE**

### **ROOF**

- 2 Bedrooms with built-in wardrobes
- 1 full Bathroom with fitouts
- Separate Laundry + Additional WC
- Your choice of Floor Coverings