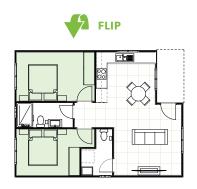

## HAVE IT your WAY -

### **FACADE**

### **ROOF**

- 2 Bedrooms with built-in wardrobes
- 1 full Bathroom with fitouts
- Separate Laundry + Additional WC
- Your choice of Floor Coverings