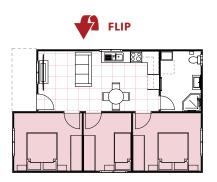

#### **INCLUSIONS**

- 3 Bedrooms with built-in wardrobes
- 1 full Bathroom with Laundry space
- L-Shaped Kitchen
- Your choice of Floor Coverings