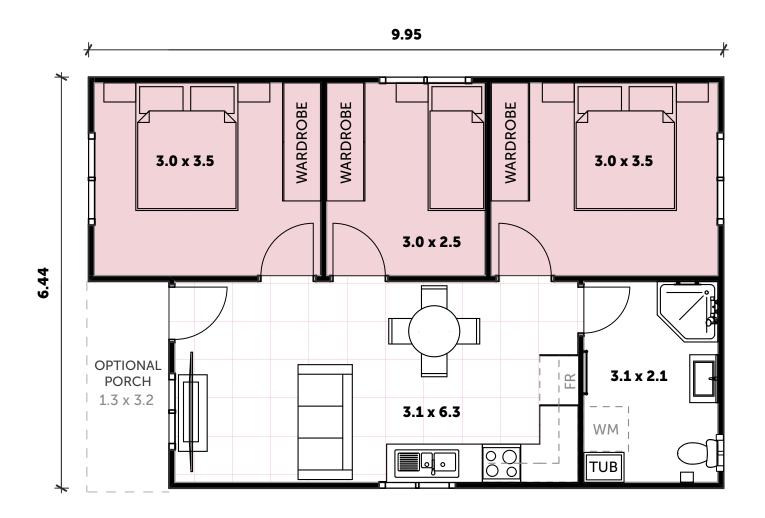

#### **INCLUSIONS**

- 3 Bedrooms with built-in wardrobes
- 1 full Bathroom with Laundry space
- L-Shaped Kitchen
- Your choice of Floor Coverings

#### **WANT MORE?**

- Optional Porch & Garage
- Additional Upgrade Packages