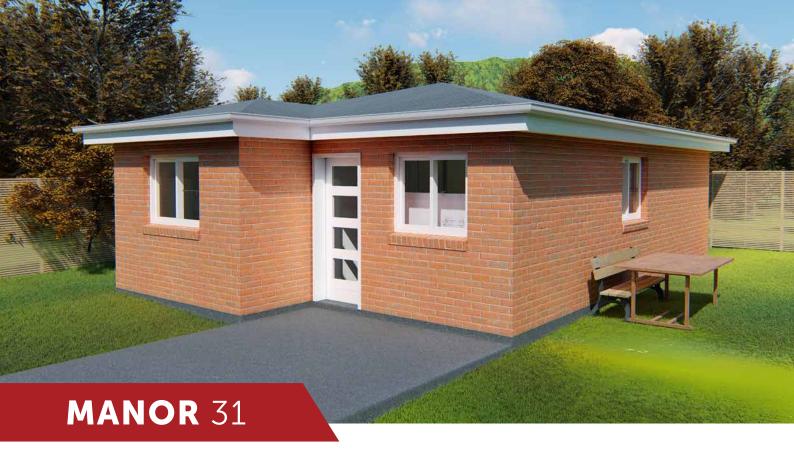

### HAVE IT your WAY —

#### **FACADE**



#### **ROOF**



**TILES** 

#### **INCLUSIONS**

- 3 Bedrooms with built-in wardrobes
- 1 full Bathroom with Laundry space
- L-Shaped Kitchen
- Your choice of Floor Coverings

#### **WANT MORE?**

- Optional Porch & Garage
- Additional Upgrade Packages

# GO designer



#### **FASTER TURN-AROUND**

APPROVAL AND CONSTRUCTION IN AS LITTLE AS 16 WEEKS



#### **PAY LESS, GET MORE**

RECEIVE \$4000 WORTH OF UPGRADES, **DISCOUNTS & CASHBACK** 



#### **QUICKER RETURNS (ROI)**

**OUR FAST TURN-AROUND PUTS MORE** MONEY IN YOUR BACK POCKET



#### **SAME PREMIUM SERVICE**

WITH OUR MULTI-AWARD WINNING QUALITY AND WORKMANSHIP

## MANOR 31









### CALL US ON (02) 9481 7443