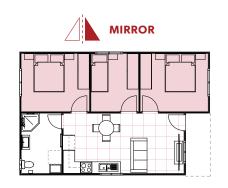

#### **INCLUSIONS**

- 3 Bedrooms with built-in wardrobes
- 1 full Bathroom with Laundry space
- L-Shaped Kitchen
- Your choice of Floor Coverings