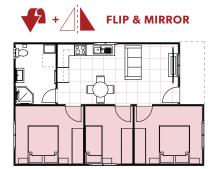

#### **INCLUSIONS**

- 3 Bedrooms with built-in wardrobes
- 1 full Bathroom with Laundry space
- L-Shaped Kitchen
- Your choice of Floor Coverings