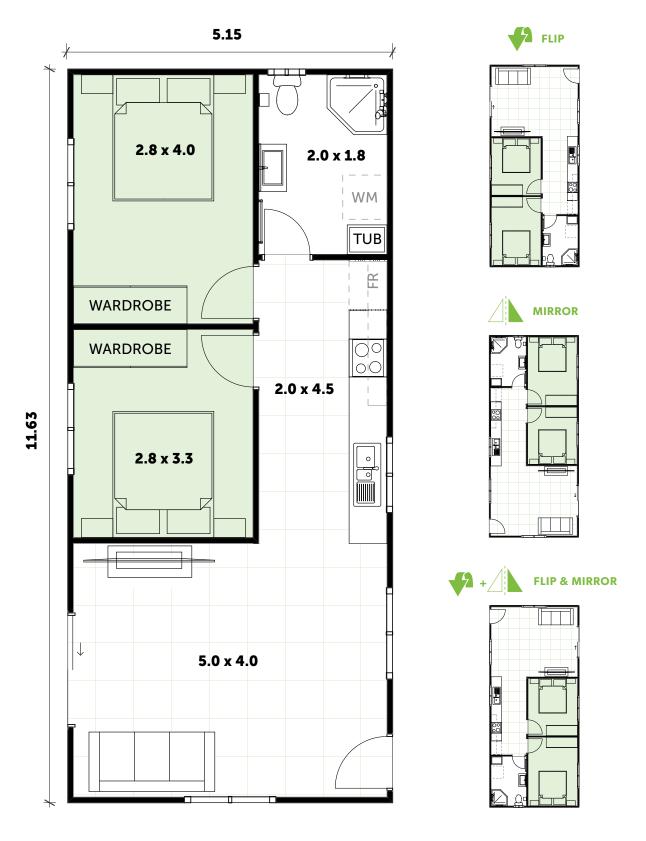

### **INCLUSIONS**

- 2 Bedrooms with built-in wardrobes
- 1 full Bathroom with Laundry space
- Straight Line Kitchen
- Your choice of Floor Coverings

### **WANT MORE?**

- Optional Porch & Garage
- Additional Upgrade Packages