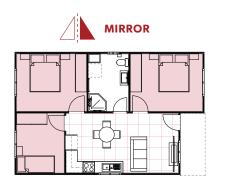

### **INCLUSIONS**

- 3 Bedrooms with built-in wardrobes
- 1 full Bathroom with Laundry space
- L-Shaped Kitchen
- Your choice of Floor Coverings