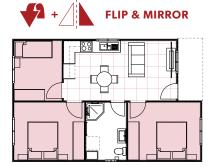

### **INCLUSIONS**

- 3 Bedrooms with built-in wardrobes
- 1 full Bathroom with Laundry space
- L-Shaped Kitchen
- Your choice of Floor Coverings