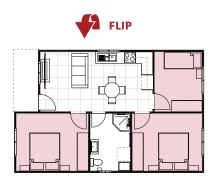

### **INCLUSIONS**

- 3 Bedrooms with built-in wardrobes
- 1 full Bathroom with Laundry space
- L-Shaped Kitchen
- Your choice of Floor Coverings