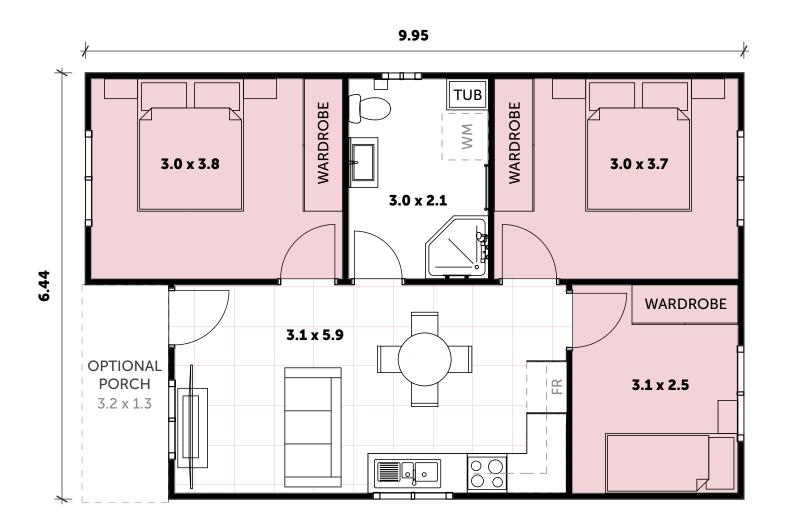

### **INCLUSIONS**

- 3 Bedrooms with built-in wardrobes
- 1 full Bathroom with Laundry space
- L-Shaped Kitchen
- Your choice of Floor Coverings