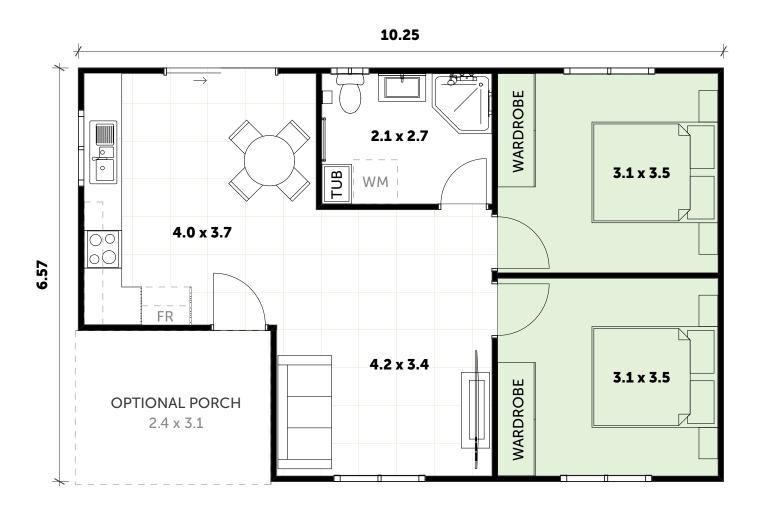

### **INCLUSIONS**

- 2 Bedrooms with built-in wardrobes
- 1 full Bathroom with Laundry space
- L-Shaped Kitchen
- Your choice of Floor Coverings

### **WANT MORE?**

- Optional Porch & Garage
- Additional Upgrade Packages