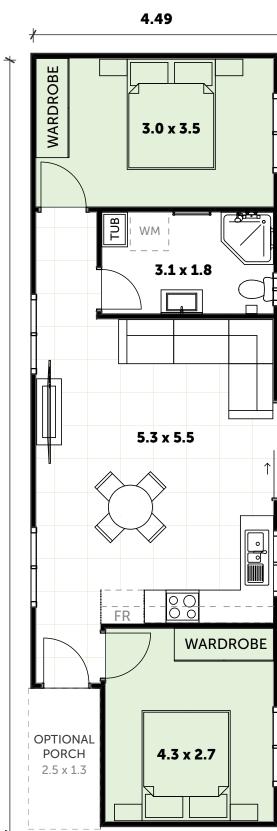

# **FORESTER** 21

| —————————————————————————————————————— |           |                                                                                                                                                                      |
|----------------------------------------|-----------|----------------------------------------------------------------------------------------------------------------------------------------------------------------------|
| $\partial$                             |           |                                                                                                                                                                      |
| FACADE                                 | ROOF      | INCLUSIONS                                                                                                                                                           |
| BRICK                                  | COLORBOND | <ul> <li>2 Bedrooms with built-in wardrobes</li> <li>1 full Bathroom with Laundry space</li> <li>L-Shaped Kitchen</li> <li>Your choice of Floor Coverings</li> </ul> |
| RENDER<br>CLADDING                     | TILES     | <ul> <li>WANT MORE?</li> <li>+ Optional Porch &amp; Garage</li> <li>+ Additional Upgrade Packages</li> </ul>                                                         |