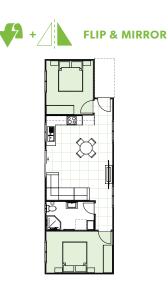

| —————————————————————————————————————— |           |                                                                                                                                                                      |
|----------------------------------------|-----------|----------------------------------------------------------------------------------------------------------------------------------------------------------------------|
| $\partial$                             |           |                                                                                                                                                                      |
| FACADE                                 | ROOF      | INCLUSIONS                                                                                                                                                           |
| BRICK                                  | COLORBOND | <ul> <li>2 Bedrooms with built-in wardrobes</li> <li>1 full Bathroom with Laundry space</li> <li>L-Shaped Kitchen</li> <li>Your choice of Floor Coverings</li> </ul> |
| RENDER<br>CLADDING                     | TILES     | <ul> <li>WANT MORE?</li> <li>+ Optional Porch &amp; Garage</li> <li>+ Additional Upgrade Packages</li> </ul>                                                         |

# **FORESTER** 21