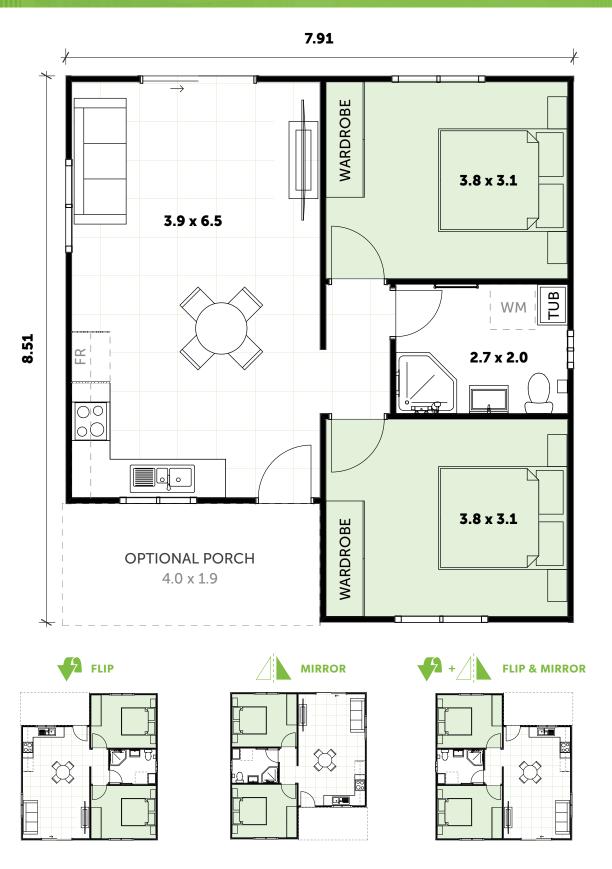

### **INCLUSIONS**

- 2 Bedrooms with built-in wardrobes
- 1 full Bathroom with Laundry space
- L-Shaped Kitchen
- Your choice of Floor Coverings

### **WANT MORE?**

- Optional Porch & Garage
- Additional Upgrade Packages