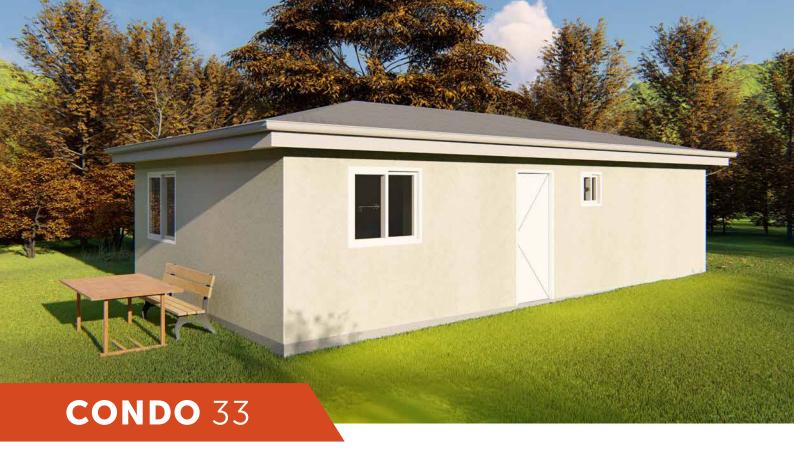

| —————————————————————————————————————— |           |                                                                                                                                                                            |
|----------------------------------------|-----------|----------------------------------------------------------------------------------------------------------------------------------------------------------------------------|
| FACADE                                 | ROOF      | INCLUSIONS                                                                                                                                                                 |
| BRICK                                  | COLORBOND | <ul> <li>3 Bedrooms with built-in wardrobes</li> <li>3 full