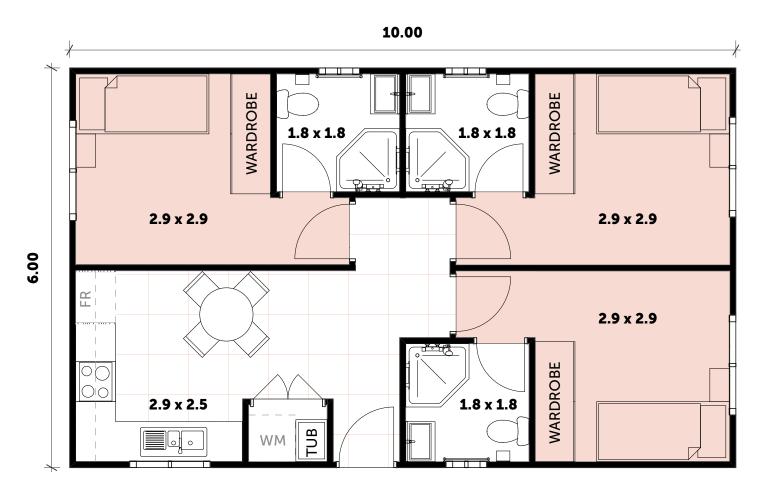

| —————————————————————————————————————— |           |                                                                                                                                                                            |
|----------------------------------------|-----------|----------------------------------------------------------------------------------------------------------------------------------------------------------------------------|
| FACADE                                 | ROOF      | INCLUSIONS                                                                                                                                                                 |
| BRICK                                  | COLORBOND | <ul> <li>3 Bedrooms with built-in wardrobes</li> <li>3 full Bathrooms / Ensuites</li> <li>Separate Laundry behind doors</li> <li>Your choice of Floor Coverings</li> </ul> |
| RENDER                                 | TILES     | <ul> <li>WANT MORE?</li> <li>+ Optional Porch &amp; Garage</li> <li>+ Additional Upgrade Packages</li> </ul>                                                               |

# CONDO 33