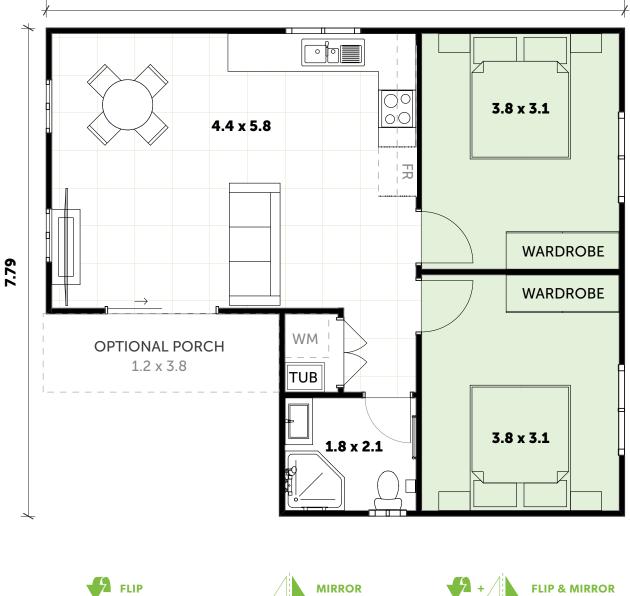

| — HAVE IT your WAY — |           |                                                                                                                                                                             |
|----------------------|-----------|-----------------------------------------------------------------------------------------------------------------------------------------------------------------------------|
|                      |           |                                                                                                                                                                             |
| FACADE               | ROOF      | INCLUSIONS                                                                                                                                                                  |
| BRICK                | COLORBOND | <ul> <li>2 Bedrooms with built-in wardrobes</li> <li>1 full Bathroom with fitouts</li> <li>Separate Laundry behind doors</li> <li>Your choice of Floor Coverings</li> </ul> |
| CLADDING             | TILES     | <ul> <li>Optional Porch &amp; Garage</li> <li>Additional Upgrade Packages</li> </ul>                                                                                        |

# **CAMELIA** 21

9.23

Showroom: Unit 20 / 7 Sefton Rd, Thornleigh www.grannyflatsolutions.com.au

CALL US ON (02) 9481 7443