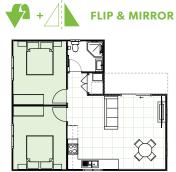

| — HAVE IT your WAY — |           |                                                                                                                                                                             |
|----------------------|-----------|-----------------------------------------------------------------------------------------------------------------------------------------------------------------------------|
|                      |           |                                                                                                                                                                             |
| FACADE               | ROOF      | INCLUSIONS                                                                                                                                                                  |
| BRICK                | COLORBOND | <ul> <li>2 Bedrooms with built-in wardrobes</li> <li>1 full Bathroom with fitouts</li> <li>Separate Laundry behind doors</li> <li>Your choice of Floor Coverings</li> </ul> |
| CLADDING             | TILES     | <ul> <li>Optional Porch &amp; Garage</li> <li>Additional Upgrade Packages</li> </ul>                                                                                        |

# **CAMELIA** 21

9.23

Showroom: Unit 20 / 7 Sefton Rd, Thornleigh www.grannyflatsolutions.com.au

CALL US ON (02) 9481 7443