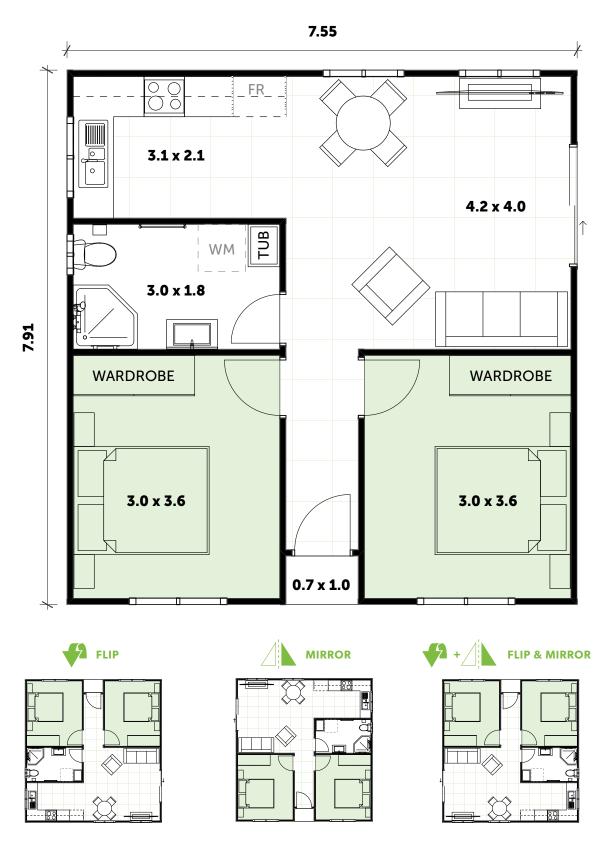

| —————————————————————————————————————— |           |                                                                                                                              |
|----------------------------------------|-----------|------------------------------------------------------------------------------------------------------------------------------|
| 0                                      |           |                                                                                                                              |
| FACADE                                 | ROOF      | INCLUSIONS                                                                                                                   |
| BRICK                                  |           | <ul> <li>2 Bedrooms with built-in wardrobes</li> <li>1 full Bathroom with Laundry Space</li> <li>L-Shaped Kitchen</li> </ul> |
|                                        | COLORBOND | • Your choice of Floor Coverings                                                                                             |
| RENDER                                 |           | WANT MORE?                                                                                                                   |
| CLADDING                               | TILES     | <ul><li> Optional Porch &amp; Garage</li><li> Additional Upgrade Packages</li></ul>                                          |

# **BROOKLYN** 21