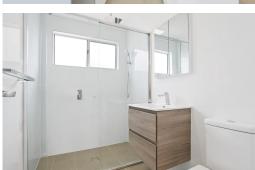

- 20mm stone benchtop
- Island bench with pendant lights
- Polyurethane cupboards
- Externally ducted rangehood
- o 600mm dishwasher
- Gooseneck sink mixer
- o Large, semi-frameless shower
- Floor-to-ceiling wall tiles
- TV antenna