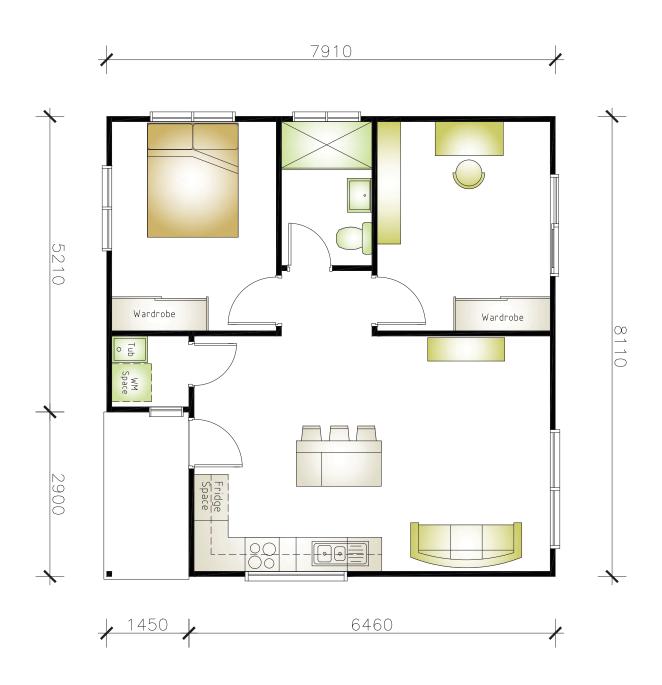

- o 60m<sup>2</sup> custom designed Granny Flat
- o 5m² covered tiled porch
- Colorbond roof
- Timber cladding facade
- Separate Laundry with cupboards
- Compact washing line
- LED downlights
- Ceiling fans
- o Split-system air conditioner

- 20mm stone benchtop
- Island bench with pendant lights
- Polyurethane cupboards
- Externally ducted rangehood
- o 600mm dishwasher
- Gooseneck sink mixer
- o Large, semi-frameless shower
- Floor-to-ceiling wall tiles
- TV antenna

## **PENNANT HILLS - W17**

2 BED, 1 BATH





## See more of this project and others on our website!







- @ info@GrannyFlatSolutions.com.au
- www.GrannyFlatSolutions.com.au