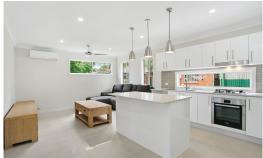

- 20mm stone benchtop
- Island bench with pendant lights
- Polyurethane cupboards
- Externally ducted rangehood
- o 600mm dishwasher
- Gooseneck sink mixer
- o Large, semi-frameless shower
- Floor-to-ceiling wall tiles
- TV antenna