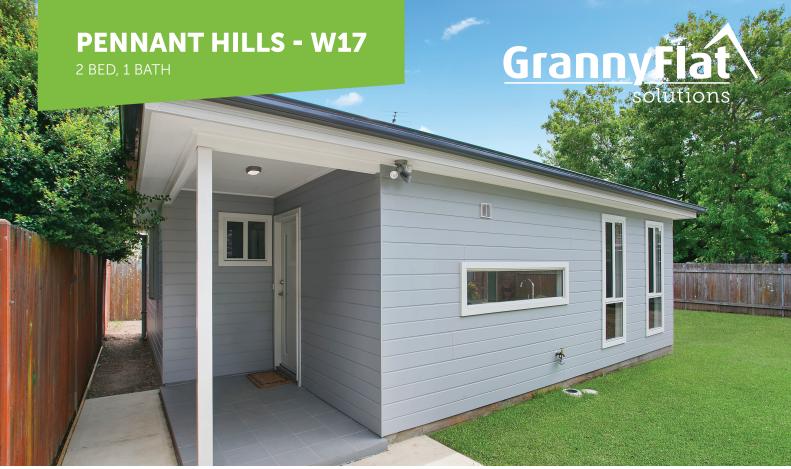

## **PENNANT HILLS - W17**

2 BED, 1 BATH

- o 60m<sup>2</sup> custom designed Granny Flat
- o 5m² covered tiled porch
- Colorbond roof
- Timber cladding facade
- Separate Laundry with cupboards
- Compact washing line
- LED downlights
- Ceiling fans
- o Split-system air conditioner