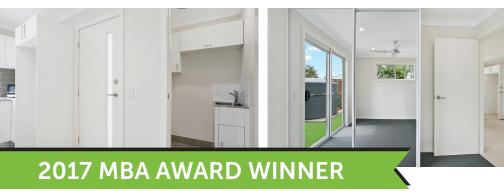

- o 60m<sup>2</sup> custom designed Granny Flat
- o 5m² covered tiled porch
- Colorbond roof
- Timber cladding facade
- Separate Laundry with cupboards
- Compact washing line
- LED downlights
- Ceiling fans
- o Split-system air conditioner

## **PENNANT HILLS - W17**

2 BED, 1 BATH