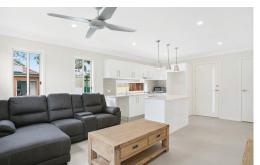

- 20mm stone benchtop
- Island bench with pendant lights
- Polyurethane cupboards
- Externally ducted rangehood
- o 600mm dishwasher
- Gooseneck sink mixer
- o Large, semi-frameless shower
- Floor-to-ceiling wall tiles
- TV antenna