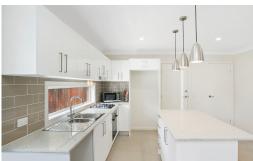

- 20mm stone benchtop
- Island bench with pendant lights
- Polyurethane cupboards
- Externally ducted rangehood
- o 600mm dishwasher
- Gooseneck sink mixer
- o Large, semi-frameless shower
- Floor-to-ceiling wall tiles
- TV antenna