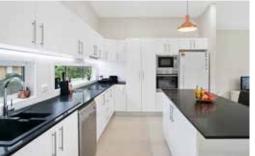

- 20mm stone benchtop
- o Polyurethane pantry & cupboards
- o Island bench with pendant lights
- Westinghouse multi-function oven & cooktop
- o 600mm dishwasher
- Large splashback windows
- Laundry enclosed behind cupboards in bathroom
- Mirrored shaving cabinet
- o Tiled bench seat in shower
- LED downlights