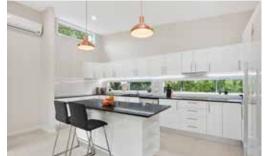

- 20mm stone benchtop
- o Polyurethane pantry & cupboards
- o Island bench with pendant lights
- Westinghouse multi-function oven & cooktop
- o 600mm dishwasher
- Large splashback windows
- Laundry enclosed behind cupboards in bathroom
- Mirrored shaving cabinet
- o Tiled bench seat in shower
- LED downlights