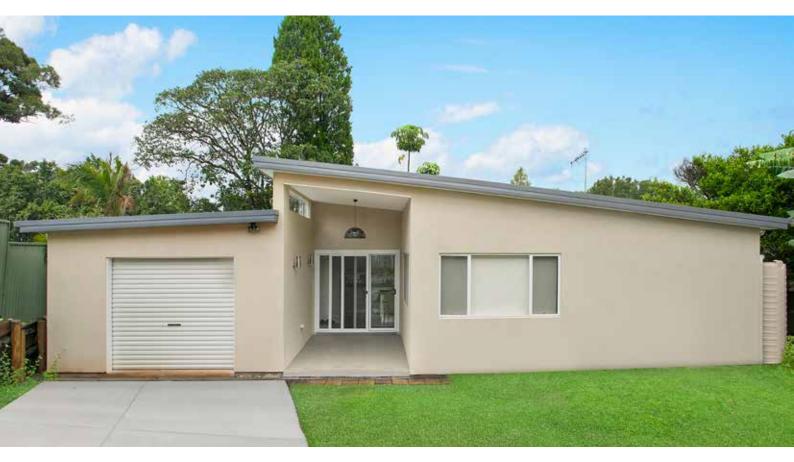

## **BEECROFT - M36**CUSTOM DESIGN

## **INCLUSIONS**

- o 2017 MBA Winner
- o 60m<sup>2</sup> Granny Flat
- o 30m² attached garage
- o 8m<sup>2</sup> covered, tiled porch
- Acrylic render facade
- Colorbond, double-skillion roof
- Glass stacker door
- Raked ceiling with highlight windows
- o Split-system air conditioner
- TV antenna