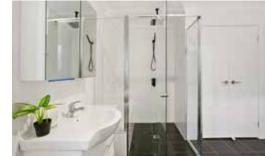

- 20mm stone benchtop
- o Polyurethane pantry & cupboards
- o Island bench with pendant lights
- Westinghouse multi-function oven & cooktop
- o 600mm dishwasher
- Large splashback windows
- Laundry enclosed behind cupboards in bathroom
- Mirrored shaving cabinet
- o Tiled bench seat in shower
- LED downlights