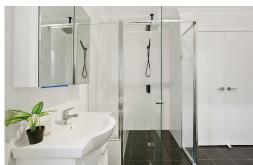

- o 20mm stone benchtop
- o Polyurethane pantry & cupboards
- o Island bench with pendant lights
- o Westinghouse multi-function oven & cooktop
- o 600mm dishwasher
- Large splashback windows
- Laundry enclosed behind cupboards in Bathroom
- Mirrored shaving cabinet
- Tiled bench seat in shower