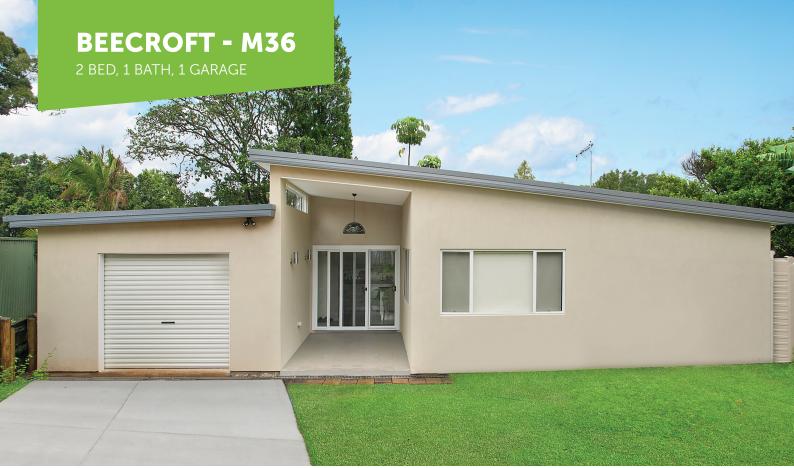

## BEECROFT - M36

2 BED, 1 BATH, 1 GARAGE

## o 60m² custom designed Granny Flat

- o 30m² attached Garage
- o 8m² tiled Porch
- Acrylic render facade
- o Colorbond, double-skillion Roof
- o Raked ceiling with highlight windows
- Glass stacker door
- o Split-system air conditioner
- TV antenna
- LED downlights throughout