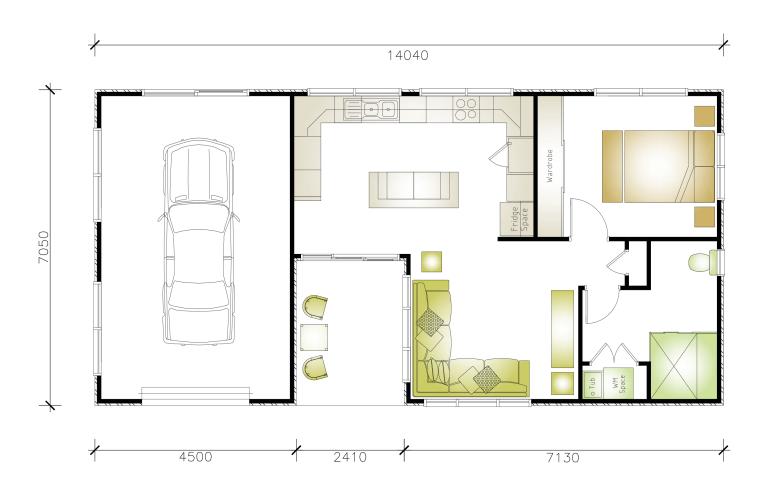

## o 60m² custom designed Granny Flat

- o 30m² attached Garage
- o 8m² tiled Porch
- Acrylic render facade
- o Colorbond, double-skillion Roof
- o Raked ceiling with highlight windows
- Glass stacker door
- o Split-system air conditioner
- TV antenna
- LED downlights throughout

- o 20mm stone benchtop
- o Polyurethane pantry & cupboards
- o Island bench with pendant lights
- o Westinghouse multi-function oven & cooktop
- o 600mm dishwasher
- Large splashback windows
- Laundry enclosed behind cupboards in Bathroom
- Mirrored shaving cabinet
- Tiled bench seat in shower

## BEECROFT - M36

2 BED, 1 BATH, 1 GARAGE