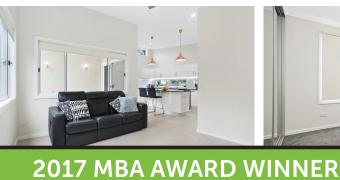

## o 60m² custom designed Granny Flat

- o 30m² attached Garage
- o 8m² tiled Porch
- Acrylic render facade
- o Colorbond, double-skillion Roof
- o Raked ceiling with highlight windows
- Glass stacker door
- o Split-system air conditioner
- TV antenna
- LED downlights throughout

## BEECROFT - M36

2 BED, 1 BATH, 1 GARAGE