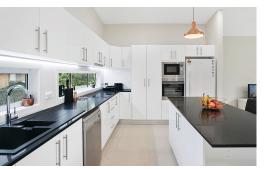

- o 20mm stone benchtop
- o Polyurethane pantry & cupboards
- o Island bench with pendant lights
- o Westinghouse multi-function oven & cooktop
- o 600mm dishwasher
- Large splashback windows
- Laundry enclosed behind cupboards in Bathroom
- Mirrored shaving cabinet
- Tiled bench seat in shower