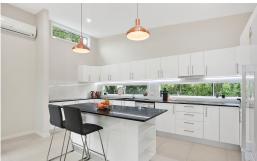

- o 20mm stone benchtop
- o Polyurethane pantry & cupboards
- o Island bench with pendant lights
- o Westinghouse multi-function oven & cooktop
- o 600mm dishwasher
- Large splashback windows
- Laundry enclosed behind cupboards in Bathroom
- Mirrored shaving cabinet
- Tiled bench seat in shower