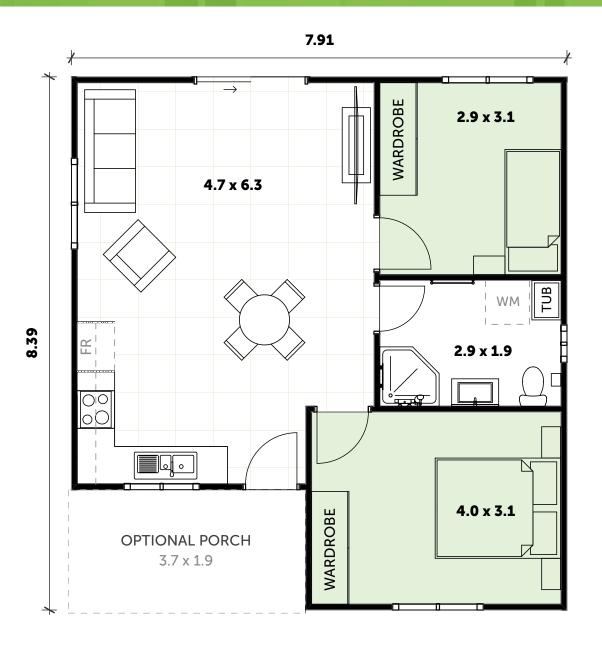

### **INCLUSIONS**

- 1 Bedroom with built-in wardrobe
- 1 full Bathroom with Laundry space
- Straight Line Kitchen
- Your choice of Floor Coverings