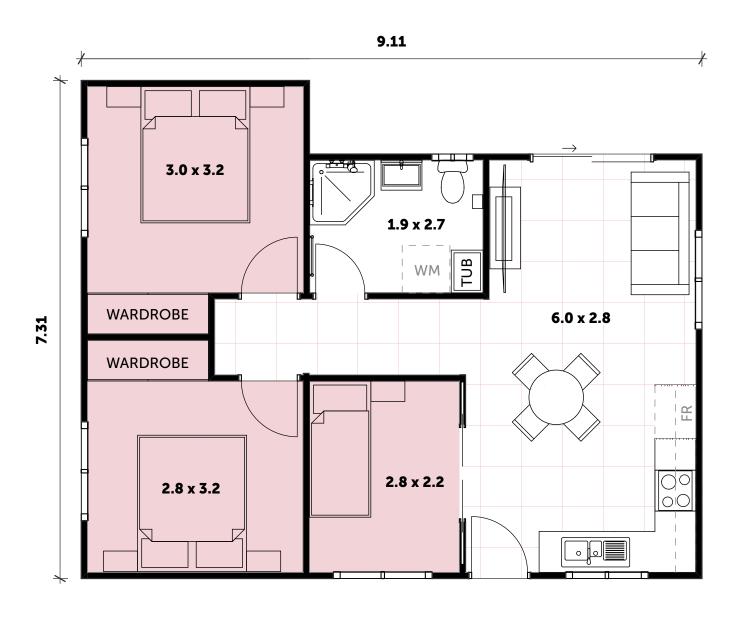

### **INCLUSIONS**

- 3 Bedrooms with built-in wardrobes
- 1 full Bathroom with Laundry space
- L-Shaped Kitchen
- Your choice of Floor Coverings