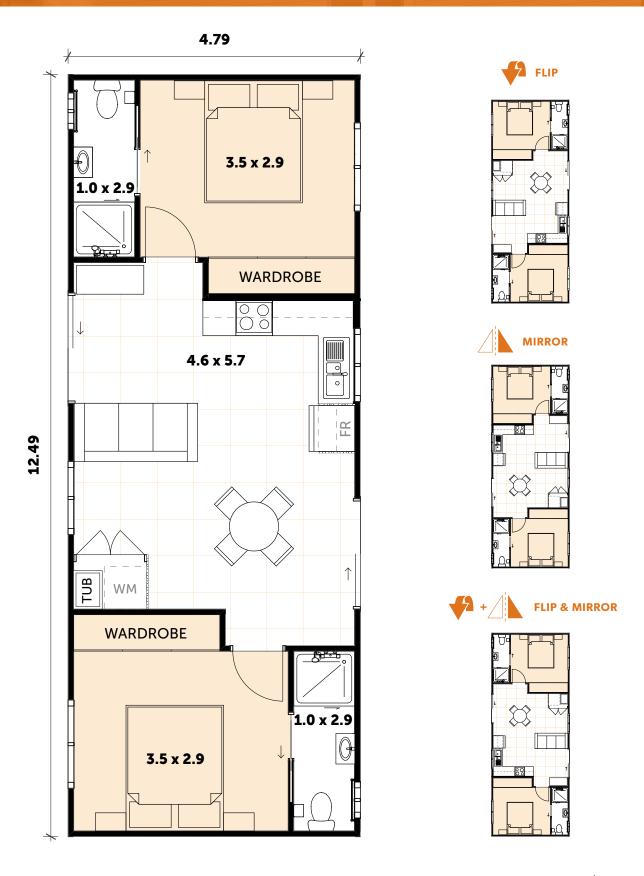

E \$4000 WORTH OF UPGRADES, **DISCOUNTS & CASHBACK** 



#### **QUICKER RETURNS (ROI)**

**OUR FAST TURN-AROUND PUTS MORE** MONEY IN YOUR BACK POCKET



#### **SAME PREMIUM SERVICE**

## ARIA 22









### **FACADE**



#### **ROOF**





### **INCLUSIONS**

- 2 Bedrooms with built-in wardrobes
- 2 full Bathrooms / Ensuites
- Separate Laundry behind doors
- Your choice of Floor Coverings

#### WANT MORE?

- Optional Porch & Garage
- Additional Upgrade Packages

# go designer



### **FASTER TURN-AROUND**

APPROVAL AND CONSTRUCTION IN AS LITTLE AS 16 WEEKS



#### **PAY LESS, GET MORE**

RECEIVE \$4000 WORTH OF UPGRADES, **DISCOUNTS & CASHBACK** 



#### **QUICKER RETURNS (ROI)**

**OUR FAST TURN-AROUND PUTS MORE** MONEY IN YOUR BACK POCKET



#### **SAME PREMIUM SERVICE**

# BANKSIA 22









### **FACADE**



#### **ROOF**





#### **INCLUSIONS**

- 2 Bedrooms with built-in wardrobes
- 2 full Bathrooms / Ensuites
- Separate Laundry behind doors
- Your choice of Floor Coverings

### **WANT MORE?**

- Optional Porch & Garage
- Additional Upgrade Packages

## GO designer



#### **FASTER TURN-AROUND**

APPROVAL AND CONSTRUCTION IN AS LITTLE AS 16 WEEKS



#### **PAY LESS, GET MORE**

RECEIVE \$4000 WORTH OF UPGRADES, **DISCOUNTS & CASHBACK** 



#### **QUICKER RETURNS (ROI)**

**OUR FAST TURN-AROUND PUTS MORE** MONEY IN YOUR BACK POCKET



#### **SAME PREMIUM SERVICE**

## **SAVANNA** 22









### CALL US ON (02) 9481 7443







### **FACADE**



#### **ROOF**



### **INCLUSIONS**

- 2 Bedrooms with built-in wardrobes
- 1 full Bathroom with Laundry space
- 1 Ensuite