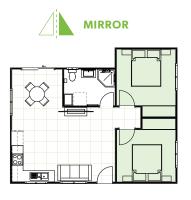

### **FACADE**

### **INCLUSIONS**

- 2 Bedrooms with built-in wardrobes
- 1 full Bathroom with Laundry space
- L-Shaped Kitchen
- Your choice of Floor Coverings