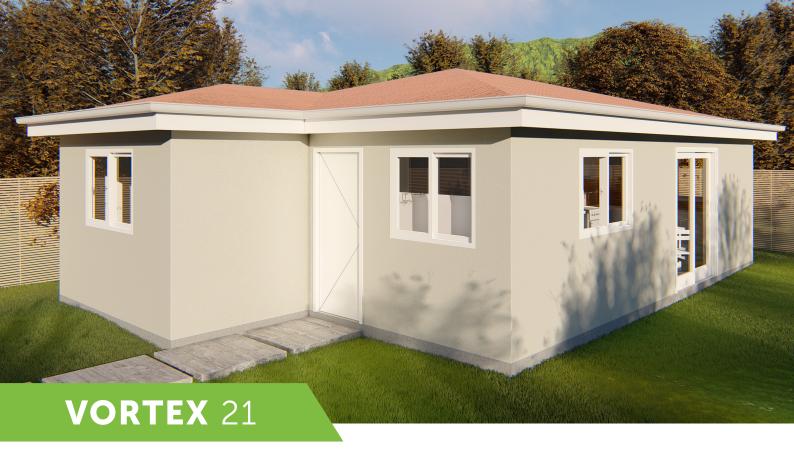

# VORTEX 21

CALL US ON (02) 9481 7443

### **FACADE**

### **ROOF**

### **INCLUSIONS**

- 2 Bedrooms with built-in wardrobes
- 1 full Bathroom with Laundry space
- L-Shaped Kitchen
- Your choice of Floor Coverings