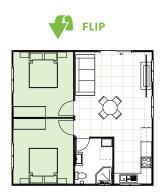

# **RAVINE** 21

CALL US ON (02) 9481 7443

### **INCLUSIONS**

- 2 Bedrooms with built-in wardrobes
- 1 full Bathroom with Laundry space
- L-Shaped Kitchen
- Your choice of Floor Coverings