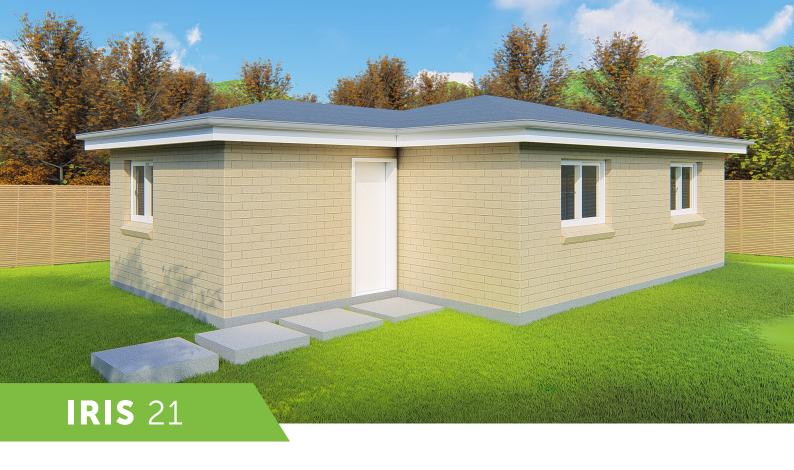

### **FACADE**

### **ROOF**

### **INCLUSIONS**

- 2 Bedrooms with built-in wardrobes
- 1 full Bathroom with Laundry space
- L-Shaped Kitchen
- Your choice of Floor Coverings

### **WANT MORE?**

- Optional Porch & Garage
- Additional Upgrade Packages