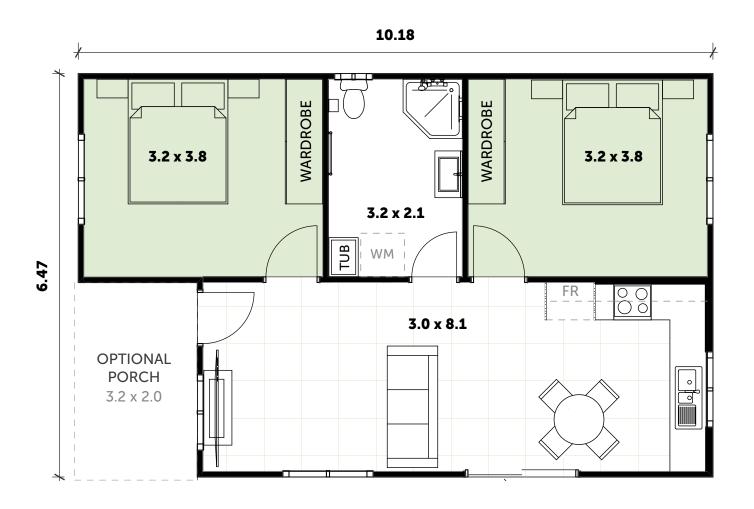

### **INCLUSIONS**

- 2 Bedrooms with built-in wardrobes
- 1 full Bathroom with Laundry space
- L-Shaped Kitchen
- Your choice of Floor Coverings