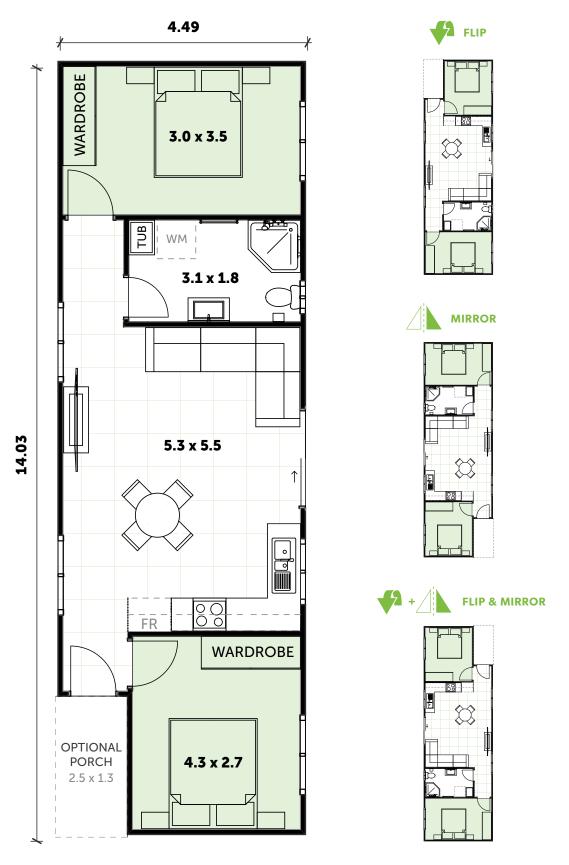

### **FACADE**

### **ROOF**

### OF INCLUSIONS

- 2 Bedrooms with built-in wardrobes
- 1 full Bathroom with Laundry space
- L-Shaped Kitchen
- Your choice of Floor Coverings

### **WANT MORE?**

- Optional Porch & Garage
- + Additional Upgrade Packages