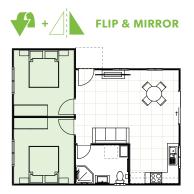

# WATTLE 21

#### **INCLUSIONS**

- 2 Bedrooms with built-in wardrobes
- 1 full Bathroom with Laundry space
- 1 Ensuite (Second Bathroom)
- Your choice of Floor Coverings