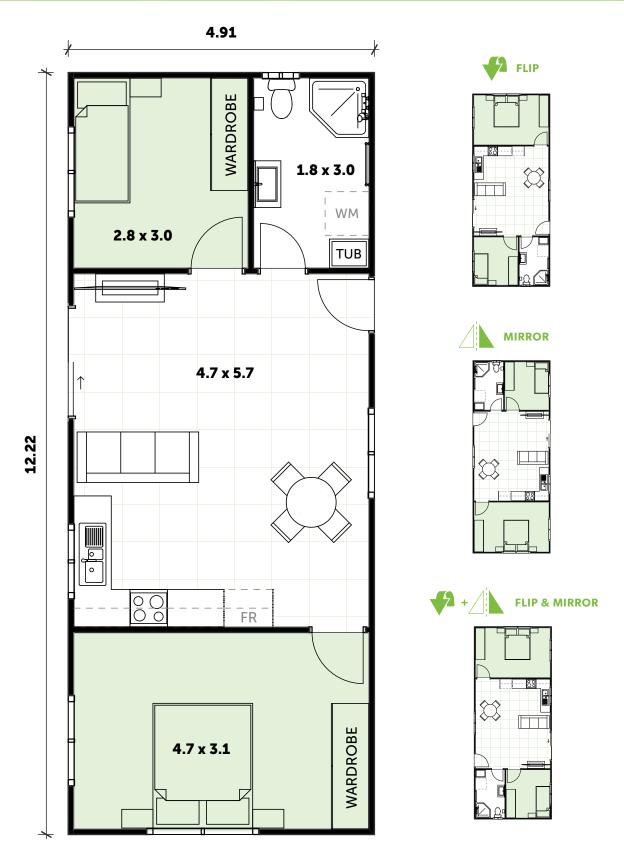

### ROOF

### **INCLUSIONS**

- 2 Bedrooms with built-in wardrobes
- 1 full Bathroom with Laundry space
- L-Shaped Kitchen
- Your choice of Floor Coverings