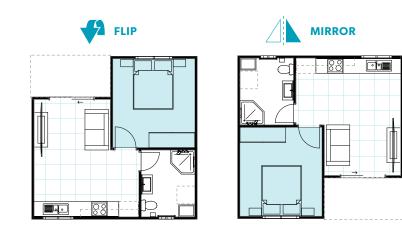

### **FACADE**



### **ROOF**



### **INCLUSIONS**

- 1 Bedroom with built-in wardrobe
- 1 full Bathroom with Laundry space
- Straight Line Kitchen
- Your choice of Floor Coverings

### **WANT MORE?**

- Optional Porch & Garage
- Additional Upgrade Packages

# go designer



### **FASTER TURN-AROUND**

APPROVAL AND CONSTRUCTION IN AS LITTLE AS 16 WEEKS



### **PAY LESS, GET MORE**

RECEIVE \$4000 WORTH OF UPGRADES, **DISCOUNTS & CASHBACK** 



### **QUICKER RETURNS (ROI)**

**OUR FAST TURN-AROUND PUTS MORE** MONEY IN YOUR BACK POCKET



### **SAME PREMIUM SERVICE**

# **ECHO** 11

















### ROOF





### **INCLUSIONS**

- 2 Bedrooms with built-in wardrobes
- 1 full Bathroom with fitouts
- Separate Laundry + Additional WC
- Your choice of Floor Coverings

### **WANT MORE?**

- Optional Porch & Garage
- Additional Upgrade Packages

# GO designer



### **FASTER TURN-AROUND**

APPROVAL AND CONSTRUCTION IN AS LITTLE AS 16 WEEKS



### **PAY LESS, GET MORE**

RECEIVE \$4000 WORTH OF UPGRADES, **DISCOUNTS & CASHBACK** 



### **QUICKER RETURNS (ROI)**

**OUR FAST TURN-AROUND PUTS MORE** MONEY IN YOUR BACK POCKET



### **SAME PREMIUM SERVICE**

# **BELMONT** 21











### **FACADE**



### **ROOF**





### **INCLUSIONS**

- 2 Bedrooms with built-in wardrobes
- 1 full Bathroom with Laundry Space
- L-Shaped Kitchen
- Your choice of Floor Coverings

### **WANT M