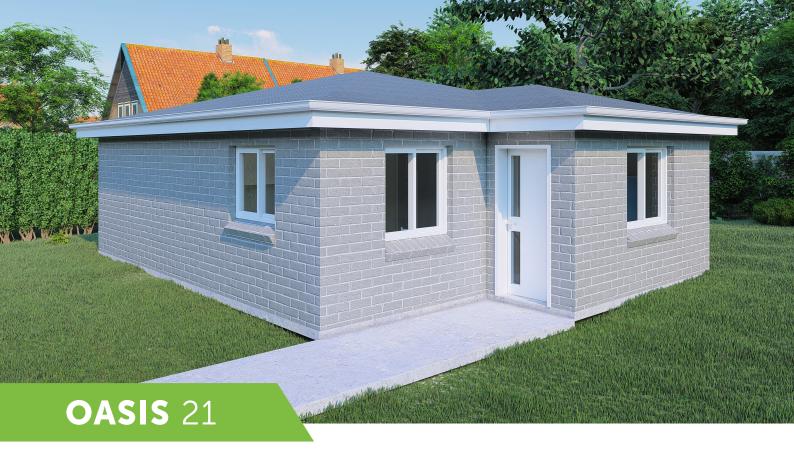

## OASIS 21

### **FACADE**

### **ROOF**

### **INCLUSIONS**

- 2 Bedrooms with built-in wardrobes
- 1 full Bathroom with Laundry space
- L-Shaped Kitchen
- Your choice of Floor Coverings