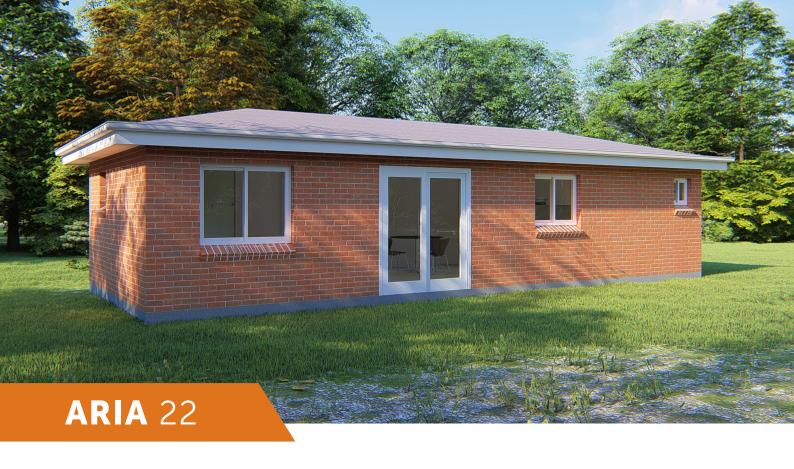

## ARIA 22

### **FACADE**

#### **ROOF**

### **INCLUSIONS**

- 2 Bedrooms with built-in wardrobes
- 2 full Bathrooms / Ensuites
- Separate Laundry behind doors
- Your choice of Floor Coverings