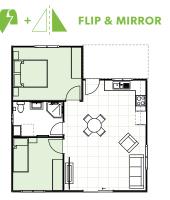

### **FACADE**

### ROOF

### **INCLUSIONS**

- 2 Bedrooms with built-in wardrobes
- 1 full Bathroom with Laundry space
- L-Shaped Kitchen
- Your choice of Floor Coverings