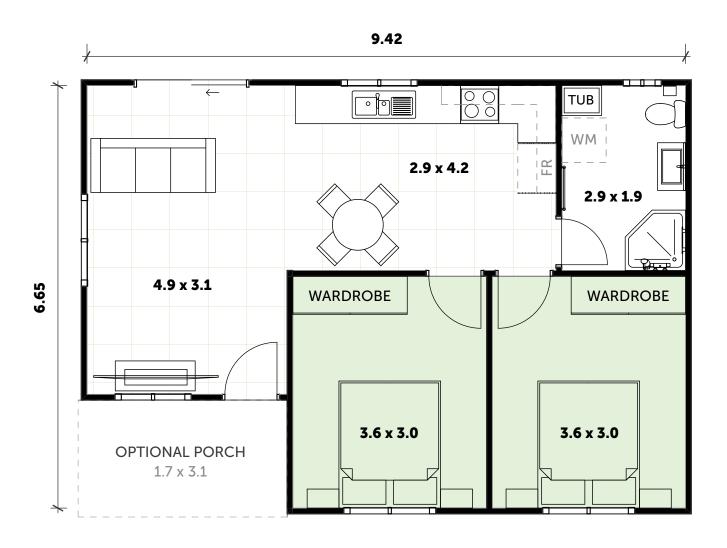

### **INCLUSIONS**

- 2 Bedrooms with built-in wardrobes
- 1 full Bathroom with fitouts
- Separate Laundry + Additional WC
- Your choice of Floor Coverings