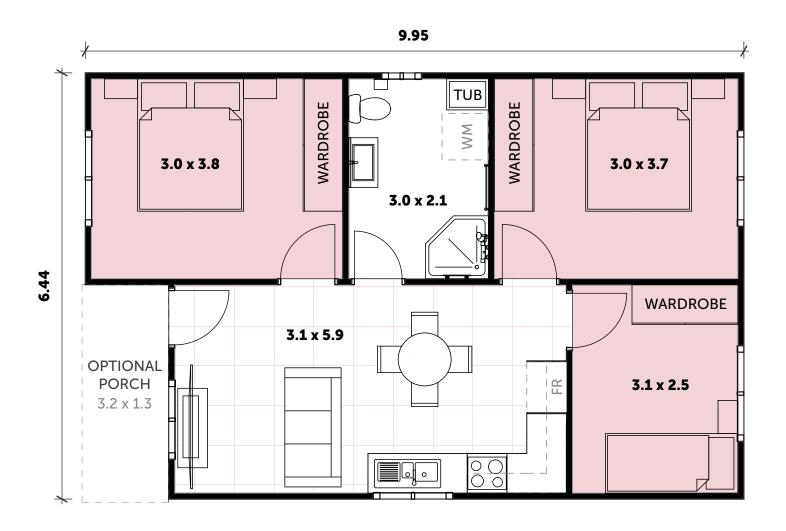

#### **INCLUSIONS**

- 3 Bedrooms with built-in wardrobes
- 1 full Bathroom with Laundry space
- Straight Line Kitchen
- Your choice of Floor Coverings