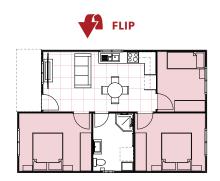

### **INCLUSIONS**

- 1 Bedroom with built-in wardrobe
- 1 full Bathroom with Laundry space
- Straight Line Kitchen
- Your choice of Floor Coverings