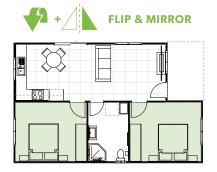

#### **FACADE**

#### **ROOF**

### **INCLUSIONS**

- 2 Bedrooms with built-in wardrobes
- 1 full Bathroom with Laundry space
- L-Shaped Kitchen
- Your choice of Floor Coverings