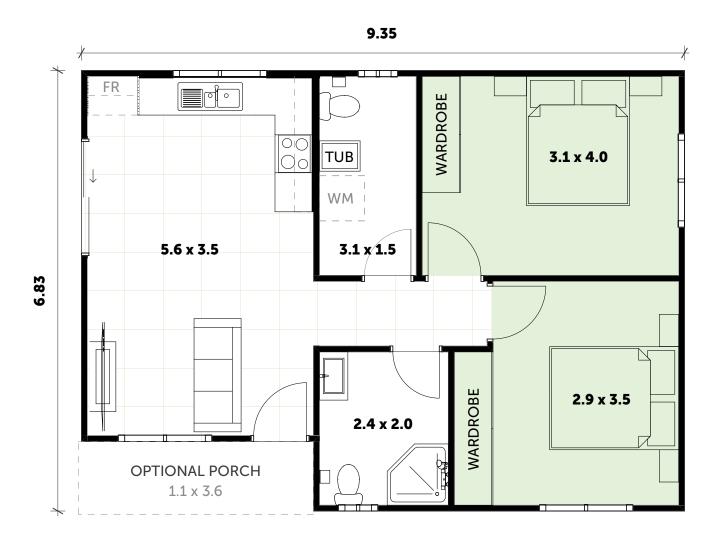

### F INCLUSIONS

- 2 Bedrooms with built-in wardrobes
- 1 full Bathroom with fitouts
- Separate Laundry behind doors
- Your choice of Floor Coverings