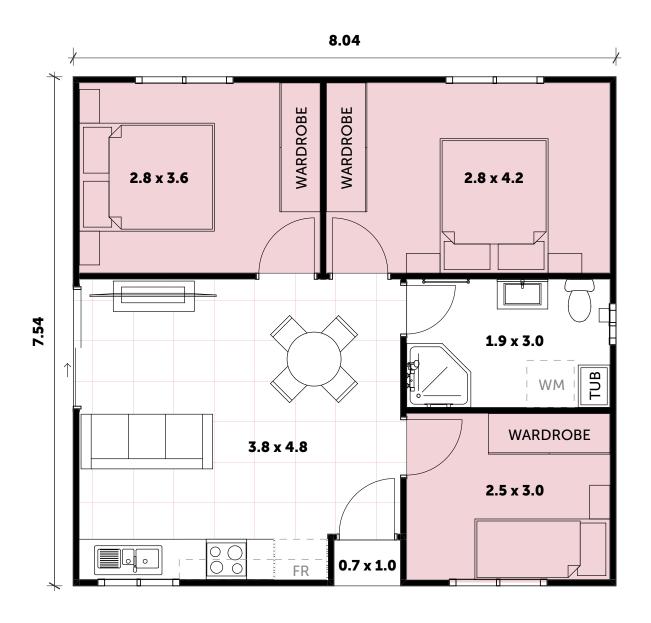

### **INCLUSIONS**

- 1 Bedroom with built-in wardrobe
- 1 full Bathroom with Laundry space
- Straight Line Kitchen
- Your choice of Floor Coverings