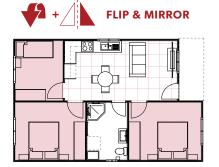

### **INCLUSIONS**

- 1 Bedroom with built-in wardrobe
- 1 full Bathroom with Laundry space
- Straight Line Kitchen
- Your choice of Floor Coverings