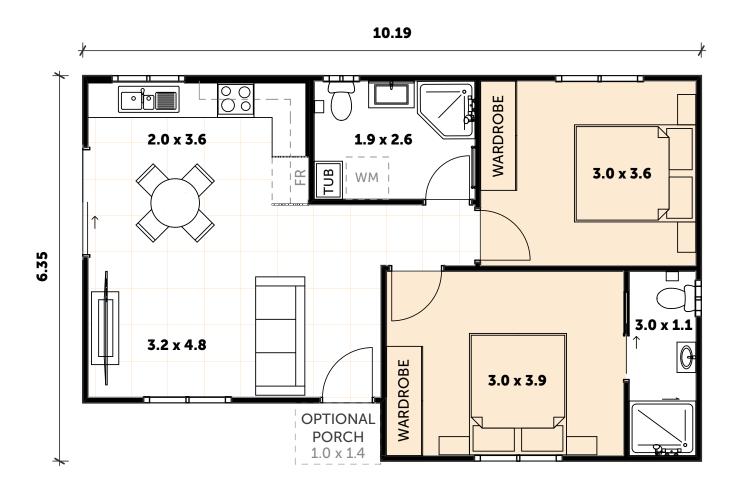

### **INCLUSIONS**

- 2 Bedrooms with built-in wardrobes
- 1 full Bathroom with fitouts
- Separate Laundry + Additional WC
- Your choice of Floor Coverings