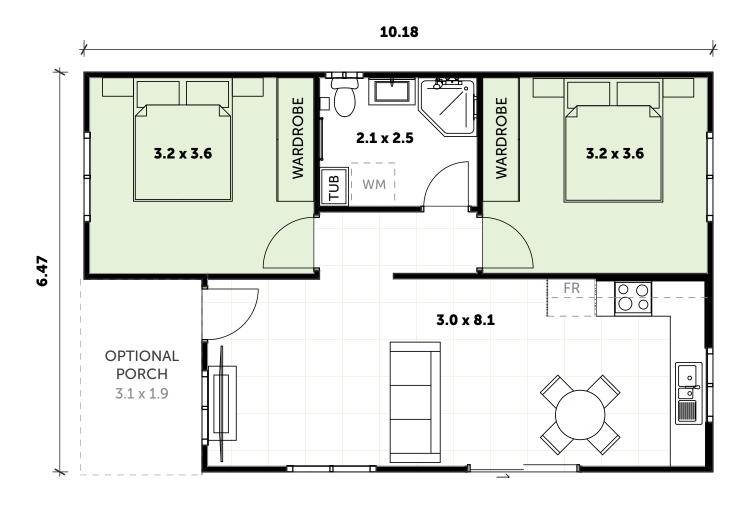

### **INCLUSIONS**

- 2 Bedrooms with built-in wardrobes
- 1 full Bathroom with fitouts
- Separate Laundry + Additional WC
- Your choice of Floor Coverings