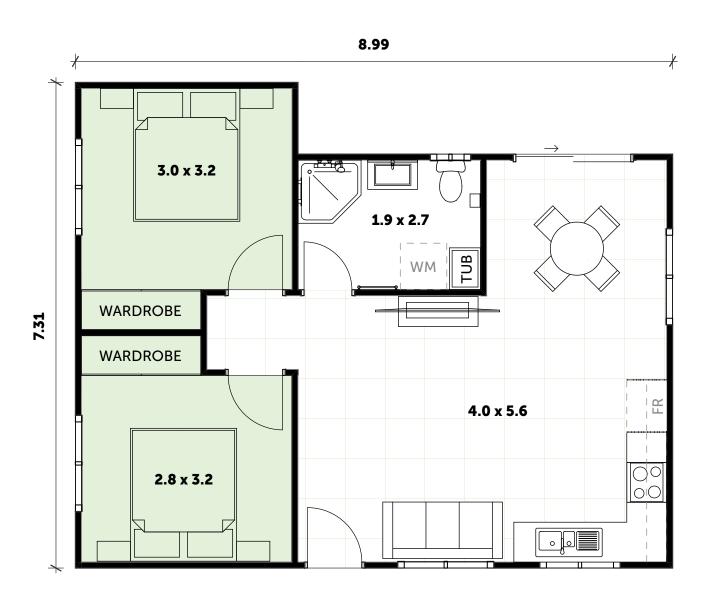

### **INCLUSIONS**

- 1 Bedroom with built-in wardrobe
- 1 full Bathroom with Laundry space
- Straight Line Kitchen
- Your choice of Floor Coverings