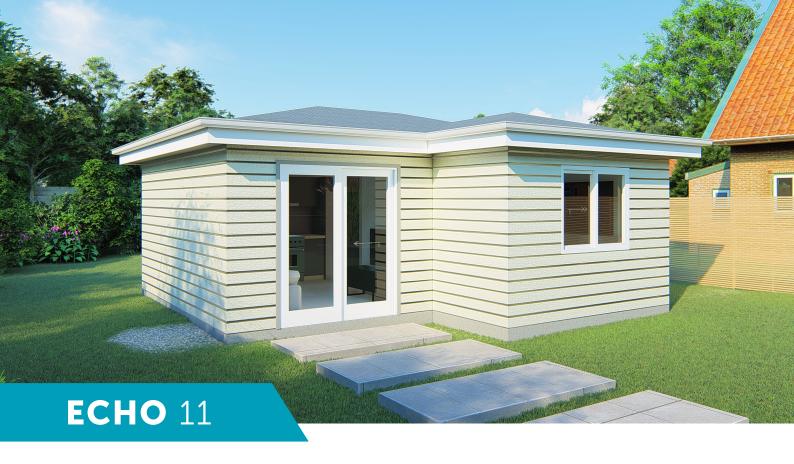

### **FACADE**



### **ROOF**



### **INCLUSIONS**

- 1 Bedroom with built-in wardrobe
- 1 full Bathroom with Laundry space
- Straight Line Kitchen
- Your choice of Floor Coverings

### **WANT MORE?**

- Optional Porch & Garage
- Additional Upgrade Packages

# go designer



### **FASTER TURN-AROUND**

APPROVAL AND CONSTRUCTION IN AS LITTLE AS 16 WEEKS



### **PAY LESS, GET MORE**

RECEIVE \$4000 WORTH OF UPGRADES, **DISCOUNTS & CASHBACK** 



### **QUICKER RETURNS (ROI)**

**OUR FAST TURN-AROUND PUTS MORE** MONEY IN YOUR BACK POCKET



### **SAME PREMIUM SERVICE**

# **ECHO** 11

















### ROOF





### **INCLUSIONS**

- 2 Bedrooms with built-in wardrobes
- 1 full Bathroom with fitouts
- Separate Laundry + Additional WC
- Your choice of Floor Coverings

### **WANT MORE?**