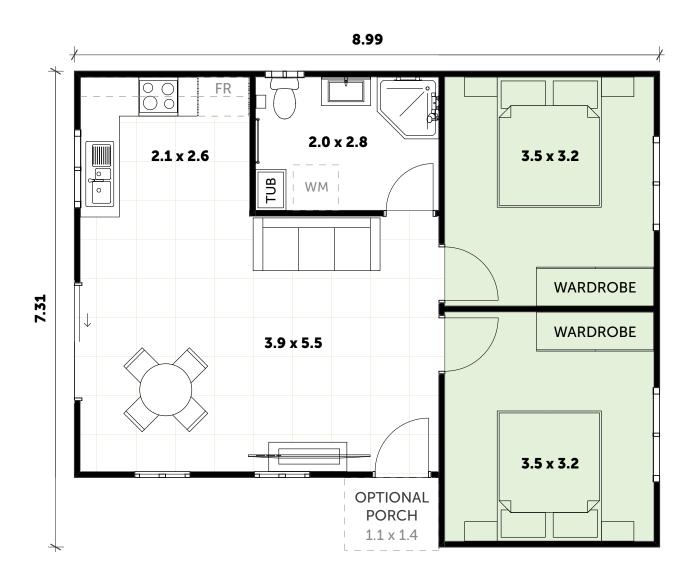

### **INCLUSIONS**

- 1 Bedroom with built-in wardrobe
- 1 full Bathroom with Laundry space
- Straight Line Kitchen
- Your choice of Floor Coverings