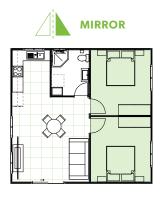

# **RAVINE** 21

CALL US ON (02) 9481 7443

### **INCLUSIONS**

- 2 Bedrooms with built-in wardrobes
- 1 full Bathroom with Laundry space
- L-Shaped Kitchen
- Your choice of Floor Coverings