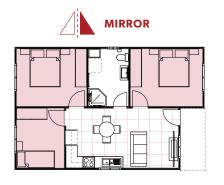

### **INCLUSIONS**

- 1 Bedroom with built-in wardrobe
- 1 full Bathroom with Laundry space
- Straight Line Kitchen
- Your choice of Floor Coverings