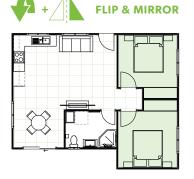

### **FACADE**

### **INCLUSIONS**

- 2 Bedrooms with built-in wardrobes
- 1 full Bathroom with Laundry space
- L-Shaped Kitchen
- Your choice of Floor Coverings