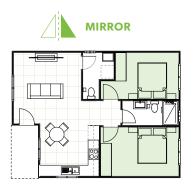

# OMEGA 21

CALL US ON (02) 9481 7443

### **FACADE**

### **ROOF**

### OF INCLUSIONS

- 2 Bedrooms with built-in wardrobes
- 1 full Bathroom with Laundry space
- L-Shaped Kitchen
- Your choice of Floor Coverings