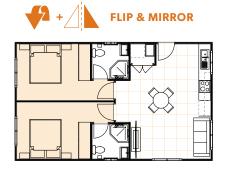

#### **FACADE**

### **ROOF**

### **INCLUSIONS**

- 3 Bedrooms with built-in wardrobes
- 1 full Bathroom with Laundry space
- L-Shaped Kitchen
- Your choice of Floor Coverings