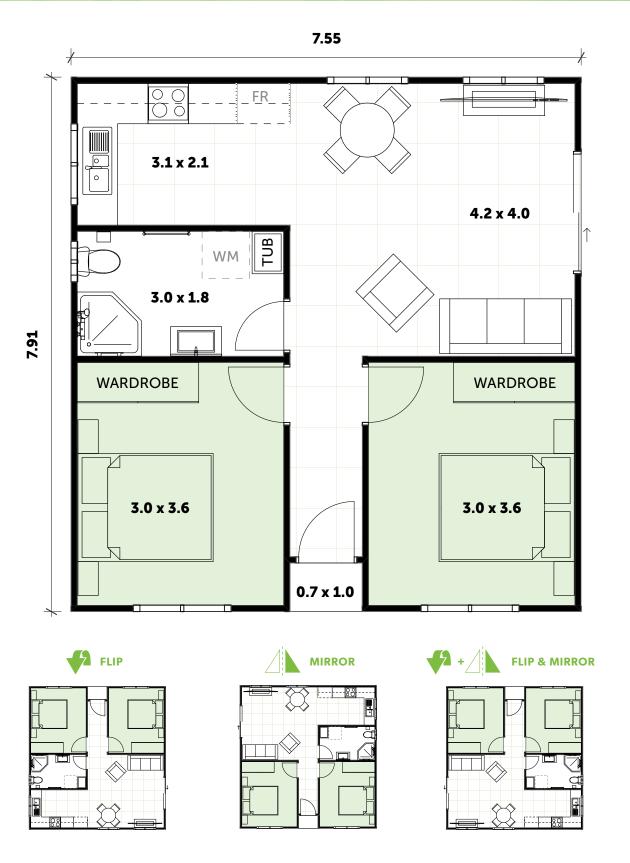

### **INCLUSIONS**

- 1 Bedroom with built-in wardrobe
- 1 full Bathroom with Laundry space
- Straight Line Kitchen
- Your choice of Floor Coverings