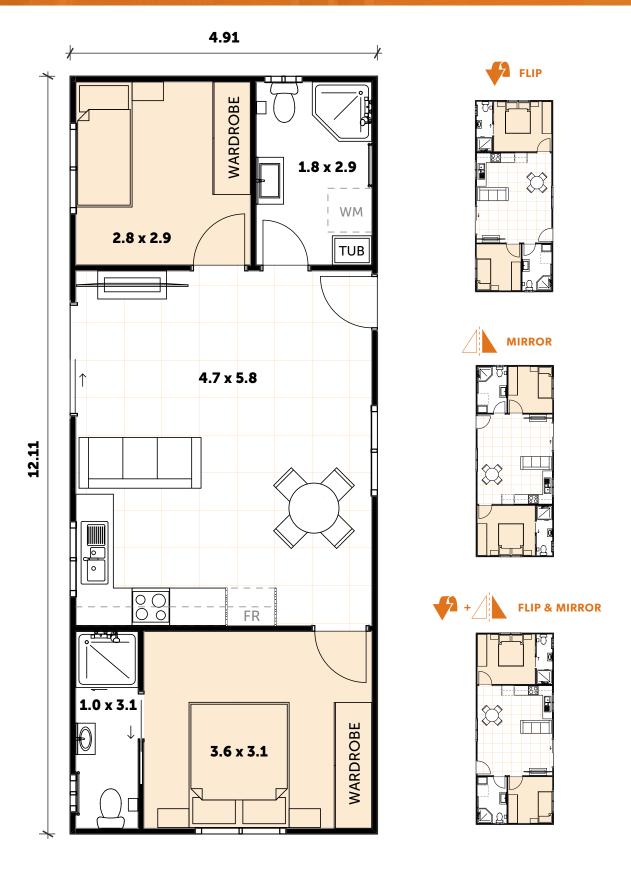

## ARIA 22

### **INCLUSIONS**

- 2 Bedrooms with built-in wardrobes
- 2 full Bathrooms / Ensuites
- Separate Laundry behind doors
- Your choice of Floor Coverings