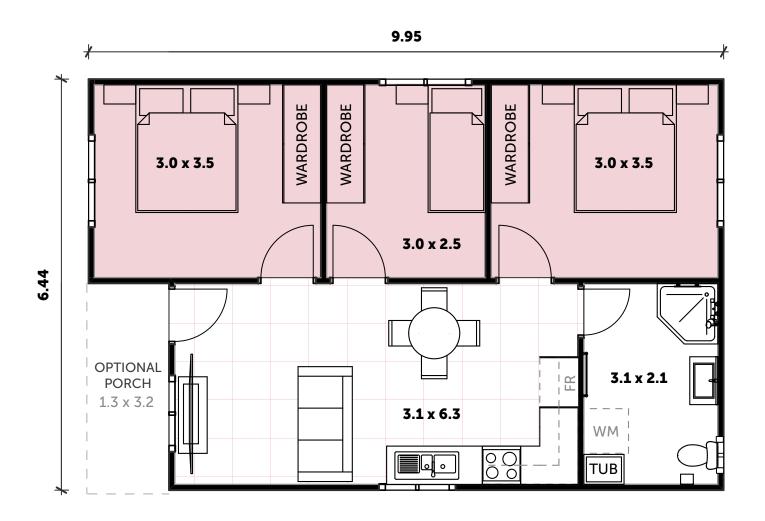

### **INCLUSIONS**

- 3 Bedrooms with built-in wardrobes
- 1 full Bathroom with Laundry space
- L-Shaped Kitchen
- Your choice of Floor Coverings