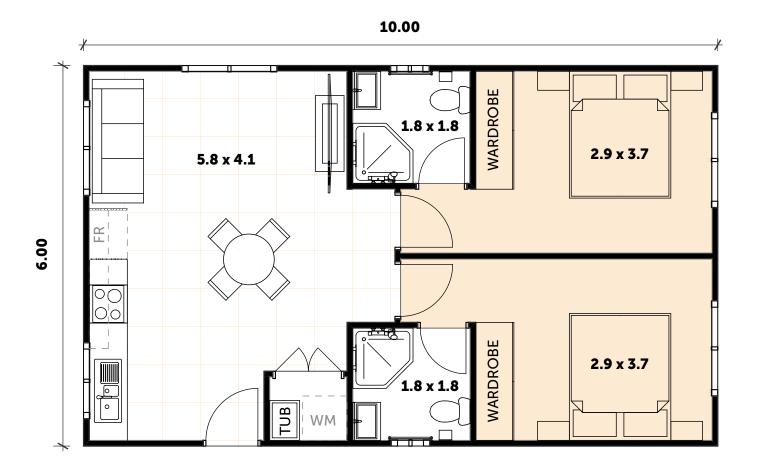

### **INCLUSIONS**

- 2 Bedrooms with built-in wardrobes
- 1 full Bathroom with fitouts
- Separate Laundry + Additional WC
- Your choice of Floor Coverings