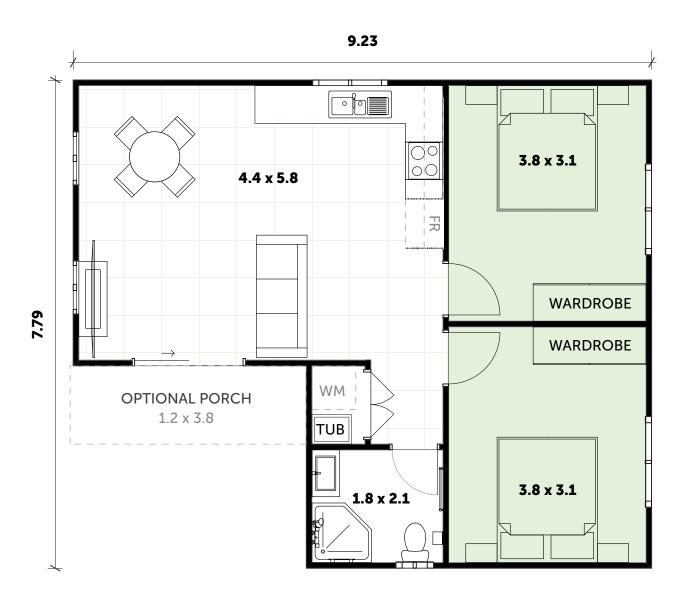

### **INCLUSIONS**

- 2 Bedrooms with built-in wardrobes
- 1 full Bathroom with Laundry space
- L-Shaped Kitchen
- Your choice of Floor Coverings