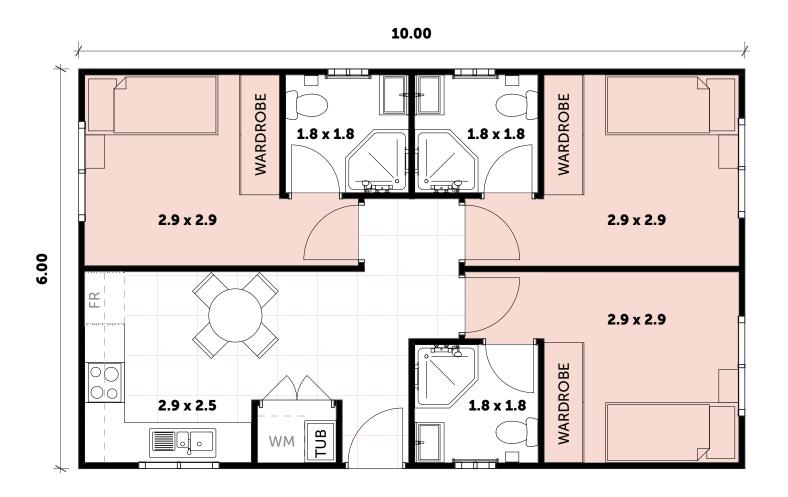

# **CONDO** 33

### OF INCLUSIONS

- 4 Bedrooms with built-in wardrobes
- 2 full Bathrooms with fitouts
- Separate Laundry behind doors
- Your choice of Floor Coverings