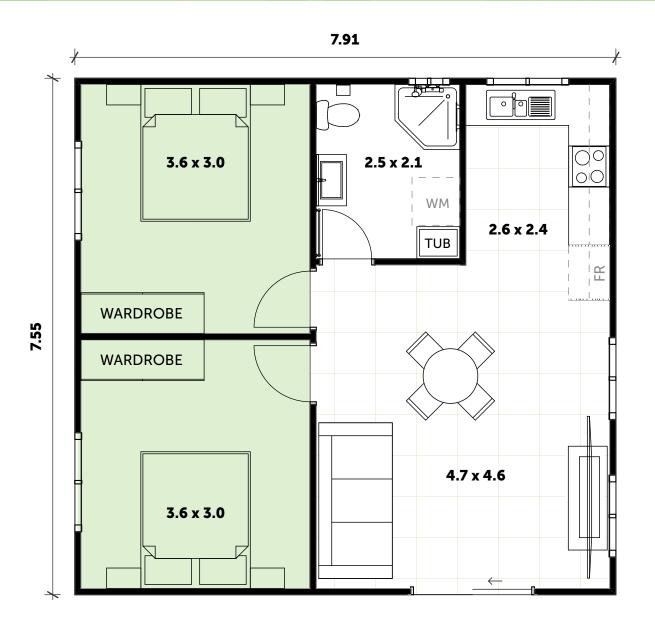

### **INCLUSIONS**

- 2 Bedrooms with built-in wardrobes
- 1 full Bathroom with Laundry space
- L-Shaped Kitchen
- Your choice of Floor Coverings