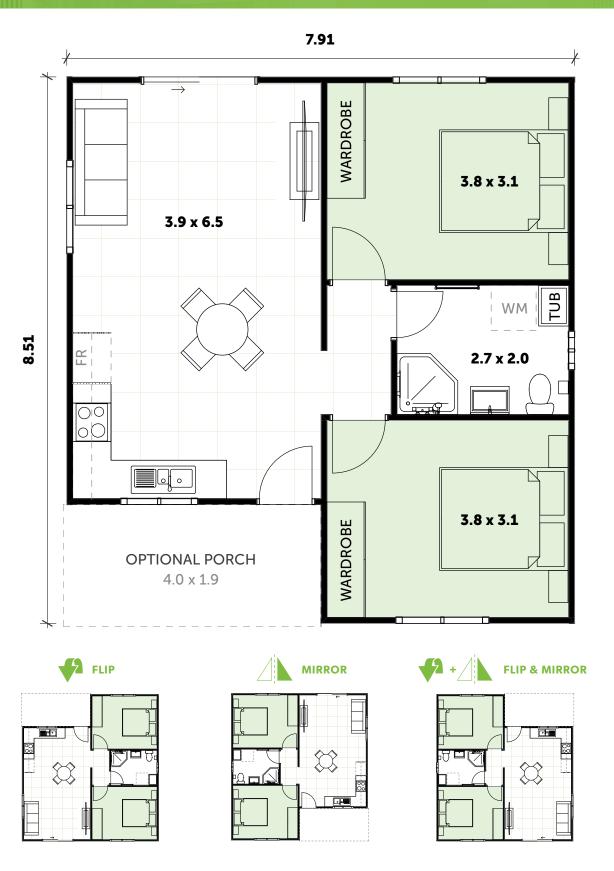

### **INCLUSIONS**

- 1 Bedroom with built-in wardrobe
- 1 full Bathroom with Laundry space
- Straight Line Kitchen
- Your choice of Floor Coverings

### **WANT MORE?**

- Optional Porch & Garage
- Additional Upgrade Packages