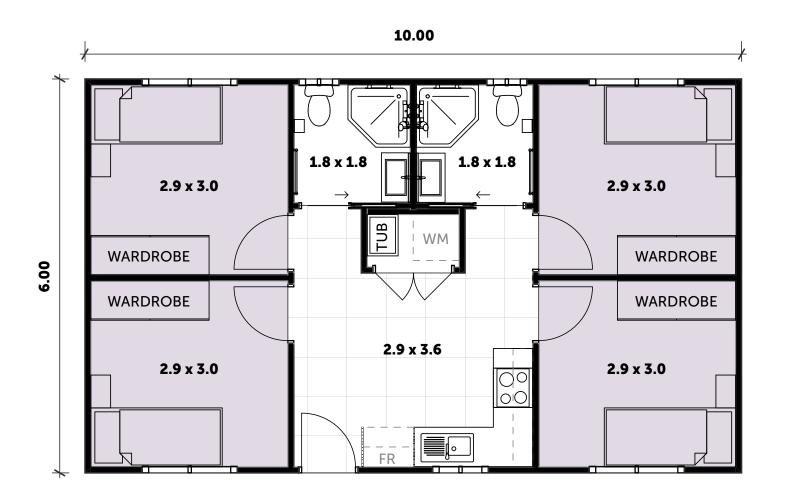

### **INCLUSIONS**

- 1 Bedroom with built-in wardrobe
- 1 full Bathroom with Laundry space
- Straight Line Kitchen
- Your choice of Floor Coverings