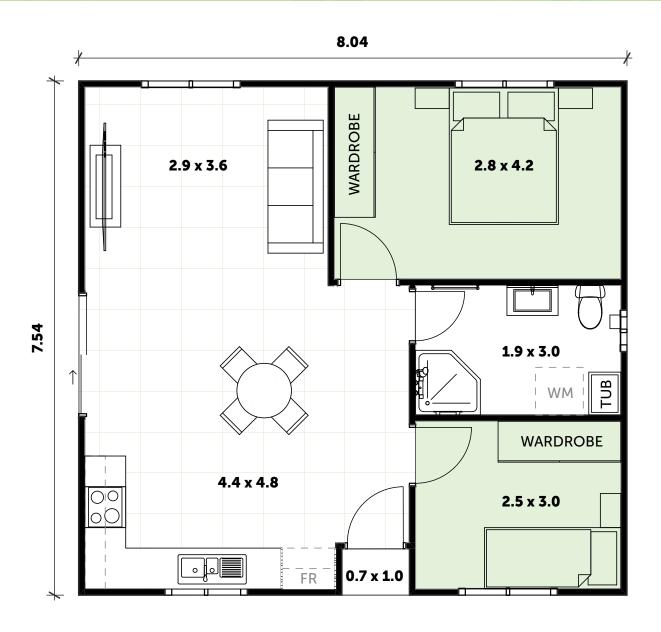

### **INCLUSIONS**

- 2 Bedrooms with built-in wardrobes
- 1 full Bathroom with fitouts
- Separate Laundry + Additional WC
- Your choice of Floor Coverings