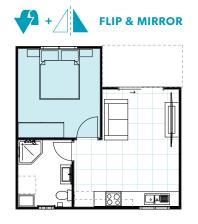

### **FACADE**



### **ROOF**



### **INCLUSIONS**

- 1 Bedroom with built-in wardrobe
- 1 full Bathroom with Laundry space
- Straight Line Kitchen
- Your choice of Floor Coverings

### **WANT MORE?**

- Optional Porch & Garage
- Additional Upgrade Packages

# go designer



### **FASTER TURN-AROUND**

APPROVAL AND CONSTRUCTION IN AS LITTLE AS 16 WEEKS



### **PAY LESS, GET MORE**

RECEIVE \$4000 WORTH OF UPGRADES, **DISCOUNTS & CASHBACK** 



### **QUICKER RETURNS (ROI)**

**OUR FAST TURN-AROUND PUTS MORE** MONEY IN YOUR BACK POCKET



### **SAME PREMIUM SERVICE**

# **ECHO** 11

















### ROOF





### **INCLUSIONS**

- 2 Bedrooms with built-in wardrobes
- 1 full Bathroom with fitouts
- Separate Laundry + Additional WC
- Your choice of Floor Coverings

### **WANT MORE?**

- Optional Porch & Garage
- Additional Upgrade Packages

# GO designer



### **FASTER TURN-AROUND**

APPROVAL AND CONSTRUCTION IN AS LITTLE AS 16 WEEKS



### **PAY LESS, GET MORE**

RECEIVE \$4000 WORTH OF UPGRADES, **DISCOUNTS & CASHBACK** 



### **QUICKER RETURNS (ROI)**

**OUR FAST TURN-AROUND PUTS MORE** MONEY IN YOUR BACK POCKET



### **SAME PREMIUM SERVICE**

# **BELMONT** 21











### **FACADE**



### **ROOF**





### **INCLUSIONS**

- 2 Bedrooms with built-in wardrobes
- 1 full Bathroom with Laundry Space
- L-Shaped Kitchen
- Your choice of Floor Coverings

### **WANT MOR