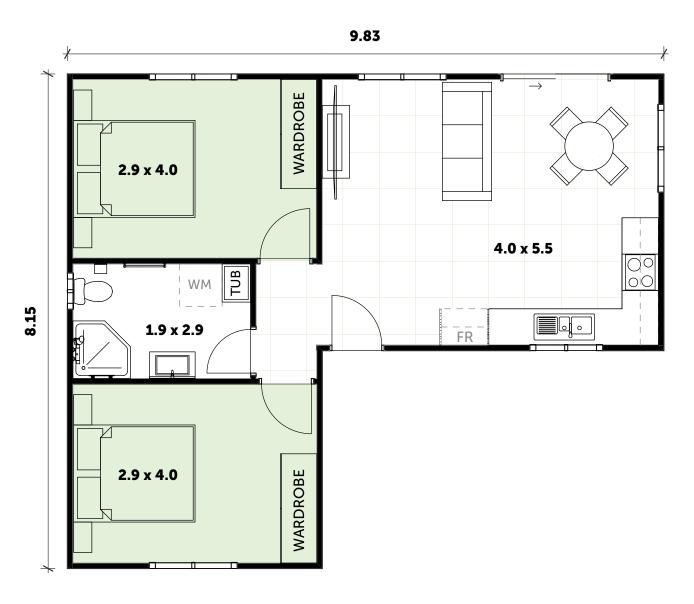

# OPERA 21 —

CALL US ON (02) 9481 7443

### OOF

- INCLUSIONS
  - 2 Bedrooms with built-in wardrobes
  - 1 full Bathroom with Laundry space
  - L-Shaped Kitchen
  - Your choice of Floor Coverings