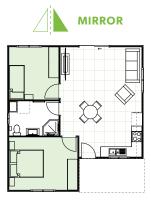

### **FACADE**

### ROOF

### **INCLUSIONS**

- 2 Bedrooms with built-in wardrobes
- 1 full Bathroom with Laundry space
- L-Shaped Kitchen
- Your choice of Floor Coverings