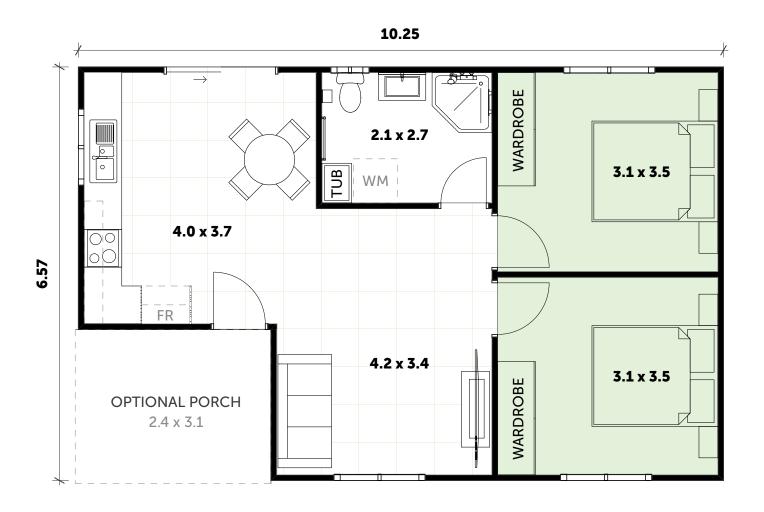

### **FACADE**

### **ROOF**

### **INCLUSIONS**

- 2 Bedrooms with built-in wardrobes
- 1 full Bathroom with Laundry space
- L-Shaped Kitchen
- Your choice of Floor Coverings

### **WANT MORE?**

- Optional Porch & Garage
- Additional Upgrade Packages