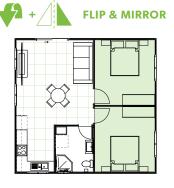

# **RAVINE** 21

CALL US ON (02) 9481 7443

### **INCLUSIONS**

- 2 Bedrooms with built-in wardrobes
- 1 full Bathroom with Laundry space
- L-Shaped Kitchen
- Your choice of Floor Coverings