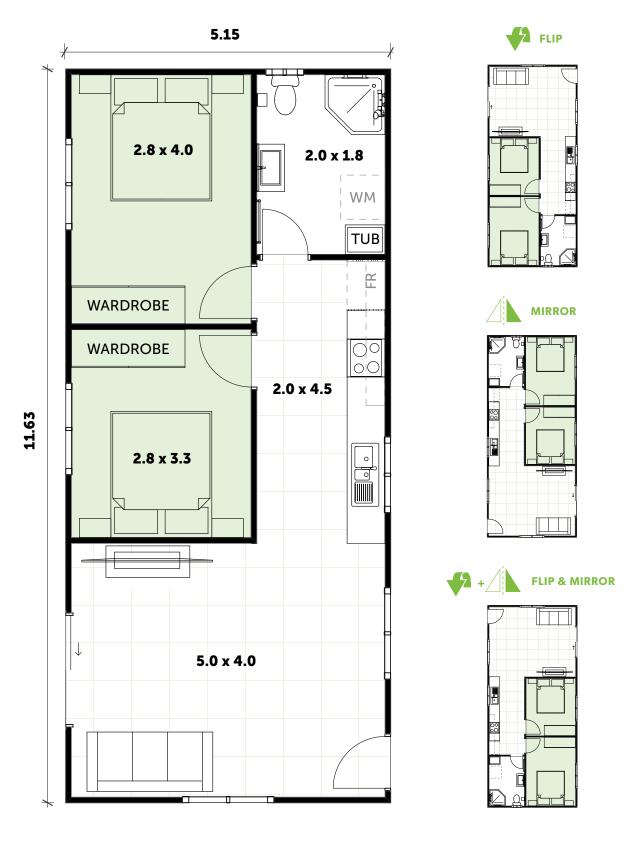

### **INCLUSIONS**

- 1 Bedroom with built-in wardrobe
- 1 full Bathroom with Laundry space
- Straight Line Kitchen
- Your choice of Floor Coverings