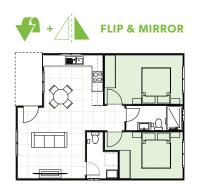

# OMEGA 21

CALL US ON (02) 9481 7443

### **FACADE**

### **ROOF**

### OF INCLUSIONS

- 2 Bedrooms with built-in wardrobes
- 1 full Bathroom with Laundry space
- L-Shaped Kitchen
- Your choice of Floor Coverings