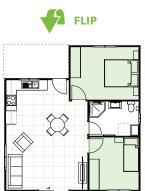

### **FACADE**

### ROOF

### **INCLUSIONS**

- 2 Bedrooms with built-in wardrobes
- 1 full Bathroom with Laundry space
- L-Shaped Kitchen
- Your choice of Floor Coverings