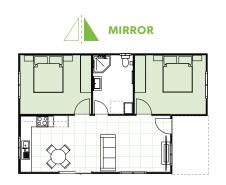

#### **FACADE**

#### **ROOF**

### **INCLUSIONS**

- 2 Bedrooms with built-in wardrobes
- 1 full Bathroom with Laundry space
- L-Shaped Kitchen
- Your choice of Floor Coverings