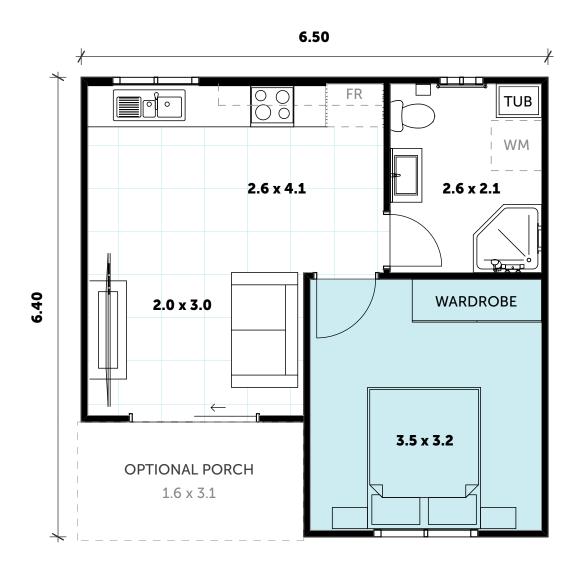

### **INCLUSIONS**

- 2 Bedrooms with built-in wardrobes
- 1 full Bathroom with fitouts
- Separate Laundry + Additional WC
- Your choice of Floor Coverings