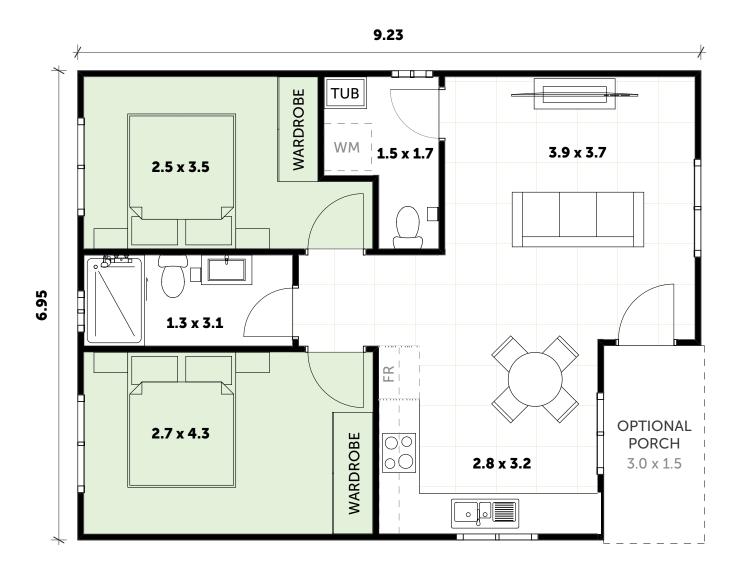

### **INCLUSIONS**

- 2 Bedrooms with built-in wardrobes
- 1 full Bathroom with Laundry space
- L-Shaped Kitchen
- Your choice of Floor Coverings