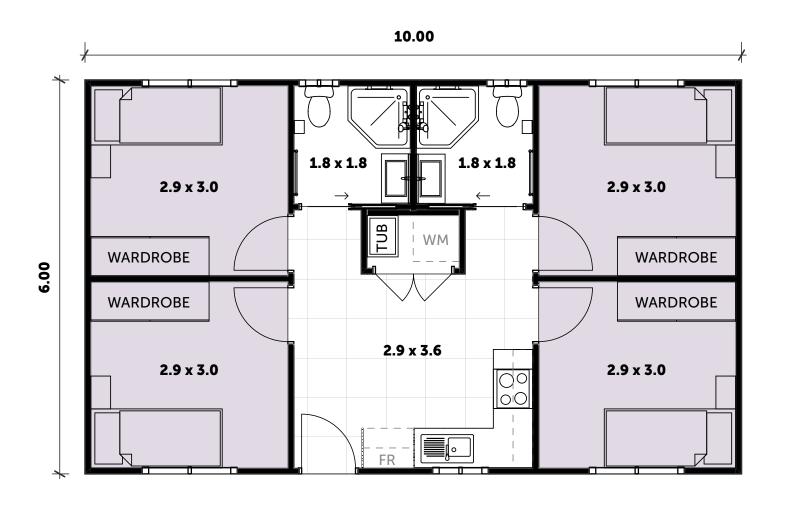

#### OF INCLUSIONS

- 4 Bedrooms with built-in wardrobes
- 2 full Bathrooms with fitouts
- Separate Laundry behind doors
- Your choice of Floor Coverings