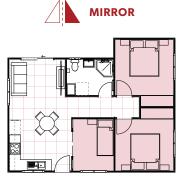

# **JASMINE** 31

| —————————————————————————————————————— |           |                                                                                                                                                                      |  |  |
|----------------------------------------|-----------|----------------------------------------------------------------------------------------------------------------------------------------------------------------------|--|--|
| FACADE                                 | ROOF      | INCLUSIONS                                                                                                                                                           |  |  |
| BRICK                                  | COLORBOND | <ul> <li>3 Bedrooms with built-in wardrobes</li> <li>1 full Bathroom with Laundry space</li> <li>L-Shaped Kitchen</li> <li>Your choice of Floor Coverings</li> </ul> |  |  |
| RENDER                                 | TILES     | <ul> <li>WANT MORE?</li> <li>+ Optional Porch &amp; Garage</li> <li>+ Additional Upgrade Packages</li> </ul>                                                         |  |  |