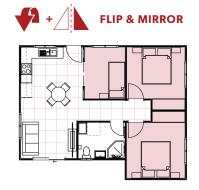

# **JASMINE** 31

| —————————————————————————————————————— |           |                                                                                                                                                                      |  |  |
|----------------------------------------|-----------|----------------------------------------------------------------------------------------------------------------------------------------------------------------------|--|--|
| FACADE                                 | ROOF      | INCLUSIONS                                                                                                                                                           |  |  |
| BRICK                                  | COLORBOND | <ul> <li>3 Bedrooms with built-in wardrobes</li> <li>1 full Bathroom with Laundry space</li> <li>L-Shaped Kitchen</li> <li>Your choice of Floor Coverings</li> </ul> |  |  |
| RENDER                                 | TILES     | <ul> <li>WANT MORE?</li> <li>+ Optional Porch &amp; Garage</li> <li>+ Additional Upgrade Packages</li> </ul>                                                         |  |  |

## FLIP