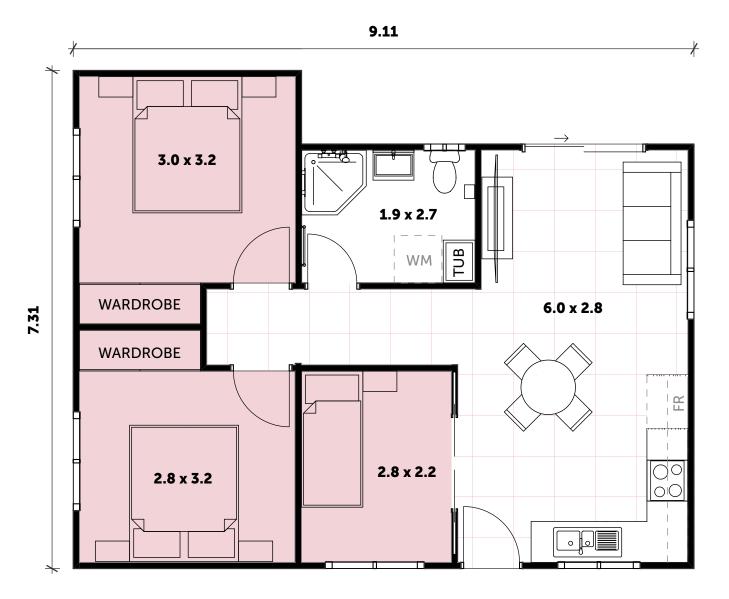

# **SYMPHONY** 31

| HAVE IT your WAY   |      |                                                                                                                                                               |  |  |
|--------------------|------|---------------------------------------------------------------------------------------------------------------------------------------------------------------|--|--|
| FACADE<br>BRICK    | ROOF | <ul> <li>Sedrooms (2 with wardrobes)</li> <li>1 full Bathroom with Laundry space</li> <li>L-Shaped Kitchen</li> <li>Your choice of Floor Coverings</li> </ul> |  |  |
| RENDER<br>CLADDING |      | <ul> <li>WANT MORE?</li> <li>Optional Porch &amp; Garage</li> <li>Additional Upgrade Packages</li> </ul>                                                      |  |  |