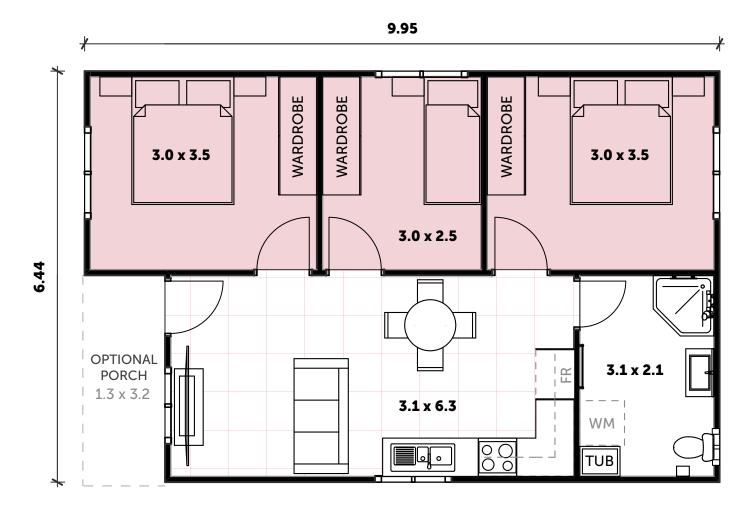

### CALL US ON (02) 9481 7443

| —————————————————————————————————————— |         |                                                                                                                                                                      |  |  |
|----------------------------------------|---------|----------------------------------------------------------------------------------------------------------------------------------------------------------------------|--|--|
| FACADE                                 | ROOF IN | ICLUSIONS                                                                                                                                                            |  |  |
| BRICK                                  |         | <ul> <li>3 Bedrooms with built-in wardrobes</li> <li>1 full Bathroom with Laundry space</li> <li>L-Shaped Kitchen</li> <li>Your choice of Floor Coverings</li> </ul> |  |  |
| RENDER                                 |         | <ul> <li>ANT MORE?</li> <li>Optional Porch &amp; Garage</li> <li>Additional Upgrade Packages</li> </ul>                                                              |  |  |

GO designer

# MANOR 31