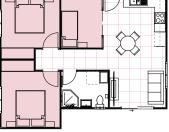

# **JASMINE** 31

| —————————————————————————————————————— |           |                                                                                                                                                                      |  |  |
|----------------------------------------|-----------|----------------------------------------------------------------------------------------------------------------------------------------------------------------------|--|--|
| FACADE                                 | ROOF      | INCLUSIONS                                                                                                                                                           |  |  |
| BRICK                                  | COLORBOND | <ul> <li>3 Bedrooms with built-in wardrobes</li> <li>1 full Bathroom with Laundry space</li> <li>L-Shaped Kitchen</li> <li>Your choice of Floor Coverings</li> </ul> |  |  |
| RENDER                                 | TILES     | <ul> <li>WANT MORE?</li> <li>+ Optional Porch &amp; Garage</li> <li>+ Additional Upgrade Packages</li> </ul>                                                         |  |  |