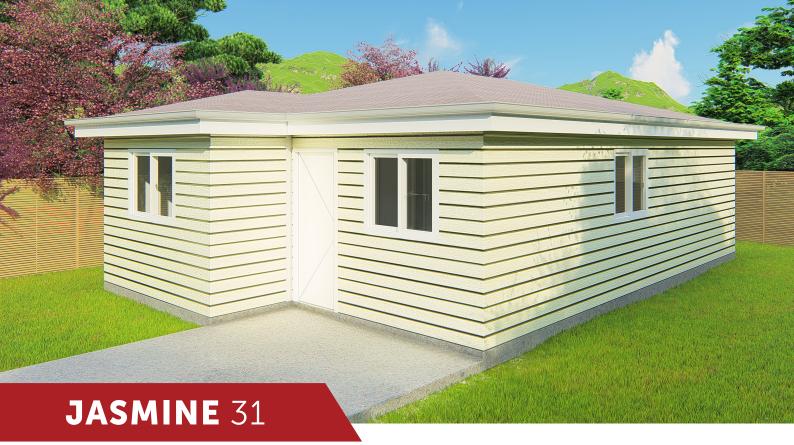

# **JASMINE** 31

| —————————————————————————————————————— |           |                                                                                                                                                                      |  |  |
|----------------------------------------|-----------|----------------------------------------------------------------------------------------------------------------------------------------------------------------------|--|--|
| FACADE                                 | ROOF      | INCLUSIONS                                                                                                                                                           |  |  |
| BRICK                                  | COLORBOND | <ul> <li>3 Bedrooms with built-in wardrobes</li> <li>1 full Bathroom with Laundry space</li> <li>L-Shaped Kitchen</li> <li>Your choice of Floor Coverings</li> </ul> |  |  |
| RENDER                                 | TILES     | <ul> <li>WANT MORE?</li> <li>+ Optional Porch &amp; Garage</li> <li>+ Additional Upgrade Packages</li> </ul>                                                         |  |  |