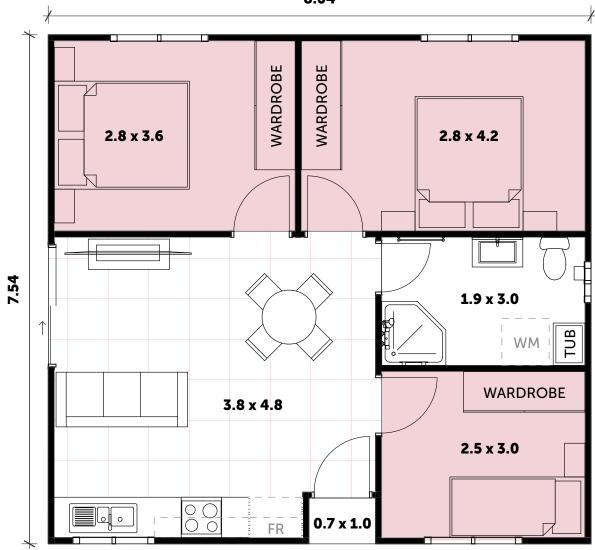

>Straight Line Kitchen</li> </ul> |  |  |
| RENDER                                 | COLORBOND | • Your choice of Floor Coverings                                                                                                  |  |  |
| CLADDING                               | TILES     | <ul> <li>WANT MORE?</li> <li>+ Optional Porch &amp; Garage</li> <li>+ Additional Upgrade Packages</li> </ul>                      |  |  |

# GO designer



#### FASTER TURN-AROUND APPROVAL AND CONSTRUCTION IN AS LITTLE AS 16 WEEKS



#### **QUICKER RETURNS (ROI)**

OUR FAST TURN-AROUND PUTS MORE MONEY IN YOUR BACK POCKET



#### PAY LESS, GET MORE RECEIVE \$4000 WORTH OF UPGRADES, **DISCOUNTS & CASHBACK**



### SAME PREMIUM SERVICE

WITH OUR MULTI-AWARD WINNING QUALITY AND WORKMANSHIP

# MAGNA 31

8.04









### CALL US ON (02) 9481 7443





| —————————————————————————————————————— |         |                                                                                                                                                                      |  |  |
|----------------------------------------|---------|----------------------------------------------------------------------------------------------------------------------------------------------------------------------|--|--|
| FACADE                                 | ROOF IN | ICLUSIONS                                                                                                                                                            |  |  |
| BRICK                                  |         | <ul> <li>3 Bedrooms with b