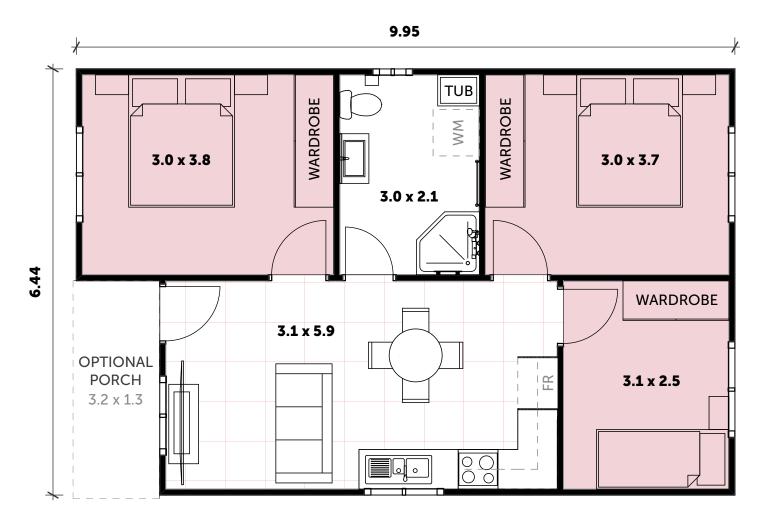

| —————————————————————————————————————— |           |                                                                                                                                                                      |  |  |
|----------------------------------------|-----------|----------------------------------------------------------------------------------------------------------------------------------------------------------------------|--|--|
| FACADE                                 | ROOF      | INCLUSIONS                                                                                                                                                           |  |  |
| BRICK                                  | COLORBOND | <ul> <li>3 Bedrooms with built-in wardrobes</li> <li>1 full Bathroom with Laundry space</li> <li>L-Shaped Kitchen</li> <li>Your choice of Floor Coverings</li> </ul> |  |  |
| RENDER                                 | TILES     | <ul> <li>WANT MORE?</li> <li>+ Optional Porch &amp; Garage</li> <li>+ Additional Upgrade Packages</li> </ul>                                                         |  |  |