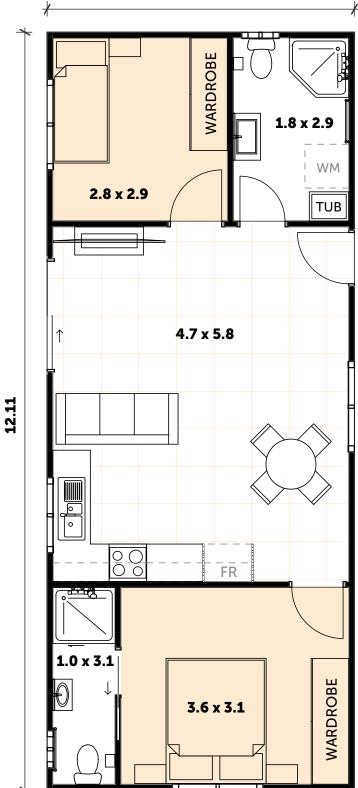

go designer



#### FASTER TURN-AROUND APPROVAL AND CONSTRUCTION IN AS LITTLE AS 16 WEEKS



#### QUICKER RETURNS (ROI)

OUR FAST TURN-AROUND PUTS MORE MONEY IN YOUR BACK POCKET



### PAY LESS, GET MORE RECEIVE \$4000 WORTH OF UPGRADES, DISCOUNTS & CASHBACK



#### SAME PREMIUM SERVICE

WITH OUR MULTI-AWARD WINNING QUALITY AND WORKMANSHIP

# **ARIA** 22

4.91









## Granny solutions

CALL US ON (02) 9481 7443

Showroom: Unit 20 / 7 Sefton Rd, Thornleigh www.grannyflatsolutions.com.au





GO designer



#### FASTER TURN-AROUND APPROVAL AND CONSTRUCTION IN AS LITTLE AS 16 WEEKS



#### QUICKER RETURNS (ROI)

OUR FAST TURN-AROUND PUTS MORE MONEY IN YOUR BACK POCKET



### PAY LESS, GET MORE RECEIVE \$4000 WORTH OF UPGRADES, DISCOUNTS & CASHBACK



#### SAME PREMIUM SERVICE

WITH OUR MULTI-AWARD WINNING QUALITY AND WORKMANSHIP

# BANKSIA 22











### CALL US ON (02) 9481 7443

Showroom: Unit 20 / 7 Sefton Rd, Thornleigh www.grannyflatsolutions.com.au

12.49

### **SAVANNA** 22

| —————————————————————————————————————— |          |