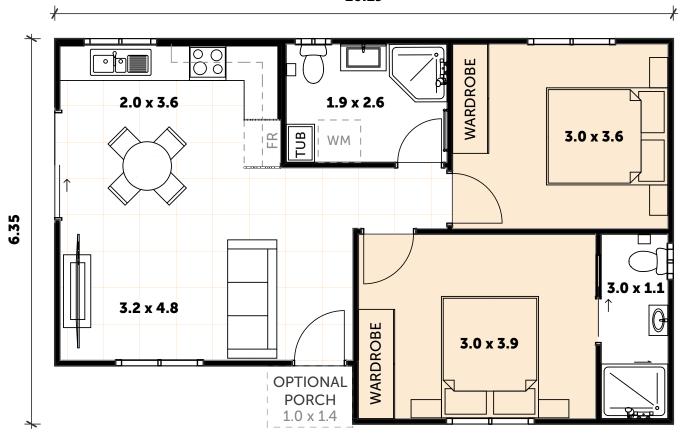

## **VISTA** 22

### CALL US ON (02) 9481 7443

Showroom: Unit 20 / 7 Sefton Rd, Thornleigh www.grannyflatsolutions.com.au