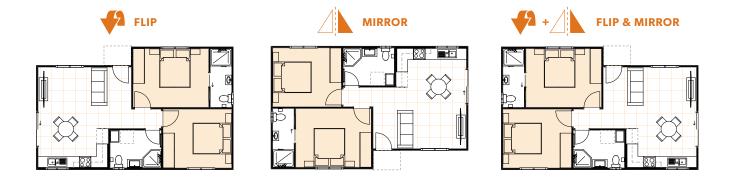

## SAVANNA 22

10.00

### CALL US ON (02) 9481 7443

Showroom: Unit 20 / 7 Sefton Rd, Thornleigh www.grannyflatsolutions.com.au

| —————————————————————————————————————— |           |                                                                                                                                                             |
|----------------------------------------|-----------|-------------------------------------------------------------------------------------------------------------------------------------------------------------|
| FACADE                                 | ROOF      | <ul> <li>INCLUSIONS</li> <li>2 Bedrooms with built-in wardrobes</li> <li>1 full Bathroom with Laundry space</li> <li>1 Ensuite (Second Bathroom)</li> </ul> |
| RENDER                                 | COLORBOND | <ul> <li>Your choice of Floor Coverings</li> <li>WANT MORE?</li> <li>Optional Porch &amp; Garage</li> <li>Additional Upgrade Packages</li> </ul>            |