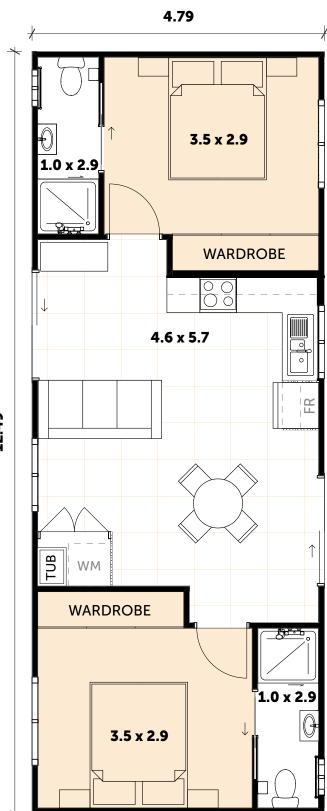

## SAVANNA 22

10.00

### CALL US ON (02) 9481 7443

Showroom: Unit 20 / 7 Sefton Rd, Thornleigh www.grannyflatsolutions.com.au

| —————————————————————————————————————— |           |                                                                                                                                                             |
|----------------------------------------|-----------|-------------------------------------------------------------------------------------------------------------------------------------------------------------|
| FACADE                                 | ROOF      | <ul> <li>INCLUSIONS</li> <li>2 Bedrooms with built-in wardrobes</li> <li>1 full Bathroom with Laundry space</li> <li>1 Ensuite (Second Bathroom)</li> </ul> |
| RENDER                                 | COLORBOND | <ul> <li>Your choice of Floor Coverings</li> <li>WANT MORE?</li> <li>Optional Porch &amp; Garage</li> <li>Additional Upgrade Packages</li> </ul>            |