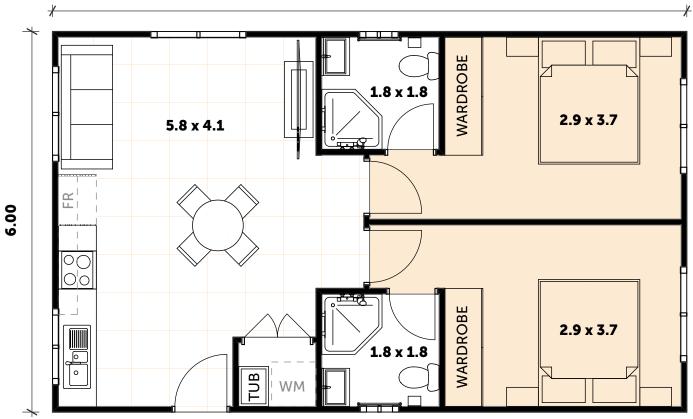

## SAVANNA 22

10.00

### CALL US ON (02) 9481 7443

Showroom: Unit 20 / 7 Sefton Rd, Thornleigh www.grannyflatsolutions.com.au

| —————————————————————————————————————— |           |                                                                                                                                                             |
|----------------------------------------|-----------|-------------------------------------------------------------------------------------------------------------------------------------------------------------|
| FACADE                                 | ROOF      | <ul> <li>INCLUSIONS</li> <li>2 Bedrooms with built-in wardrobes</li> <li>1 full Bathroom with Laundry space</li> <li>1 Ensuite (Second Bathroom)</li> </ul> |
| RENDER                                 | COLORBOND | <ul> <li>Your choice of Floor Coverings</li> <li>WANT MORE?</li> <li>Optional Porch &amp; Garage</li> <li>Additional Upgrade Packages</li> </ul>            |