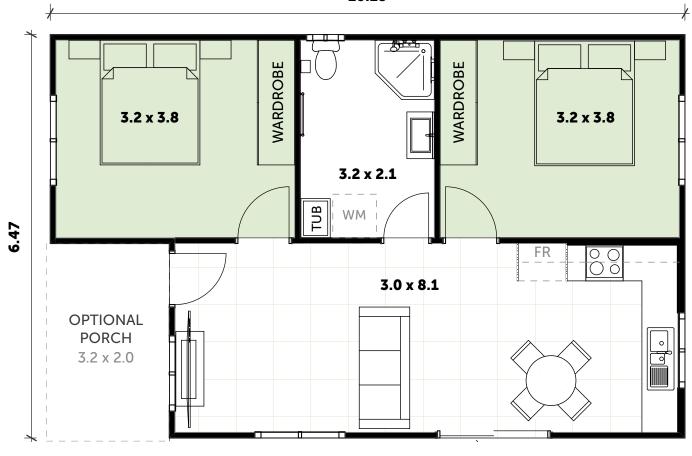

# OMEGA 21

4.91 ł WARDROBE 1.8 x 3.0 WM 2.8 x 3.0 TUB 4.7 x 5.7  $\uparrow$ 12.22 ļ 0 FR WARDROBE 4.7 x 3.1