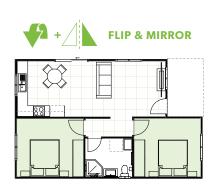

# **RAVINE** 21

7.91  $\star$ WARDROBE 2.9 x 3.1 4.7 x 6.3 TUB WM 8.39 БR 2.9 x 1.9  $\bigcirc \bigcirc$ nО И 4.0 x 3.1 WARDROBE **OPTIONAL PORCH** 3.7 x 1.9 FLIP MIRROR **FLIP & MIRROR** ÷ **T** .  $\bigcirc$ (