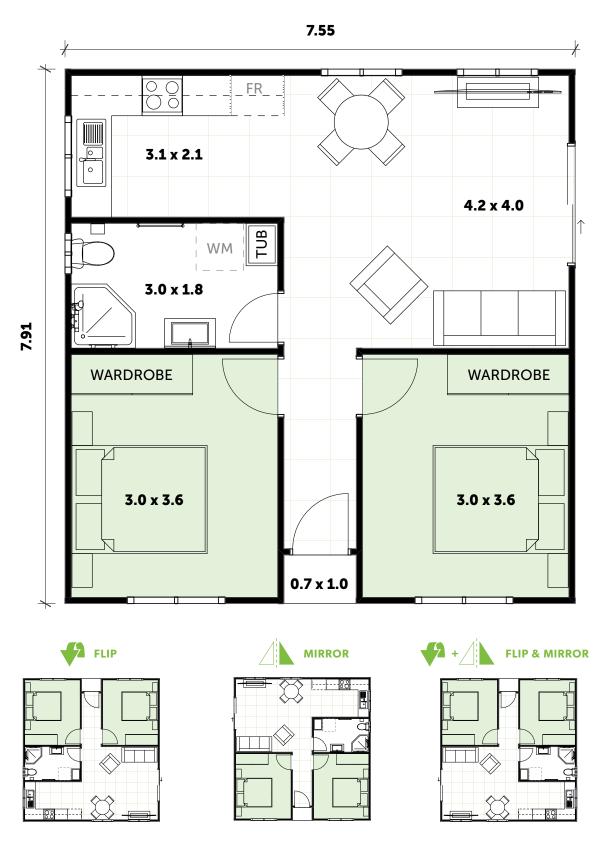

# DELTA 21

7.91

# CALL US ON (02) 9481 7443

| —————————————————————————————————————— |           |                                                                                                                                                                      |  |  |
|----------------------------------------|-----------|----------------------------------------------------------------------------------------------------------------------------------------------------------------------|--|--|
|                                        | HAVEN YAN |                                                                                                                                                                      |  |  |
| FACADE                                 | ROOF      | INCLUSIONS                                                                                                                                                           |  |  |
| BRICK                                  | COLORBOND | <ul> <li>2 Bedrooms with built-in wardrobes</li> <li>1 full Bathroom with Laundry space</li> <li>L-Shaped Kitchen</li> <li>Your choice of Floor Coverings</li> </ul> |  |  |
| RENDER                                 | TILES     | <ul> <li>WANT MORE?</li> <li>+ Optional Porch &amp; Garage</li> <li>+ Additional Upgrade Packages</li> </ul>                                                         |  |  |