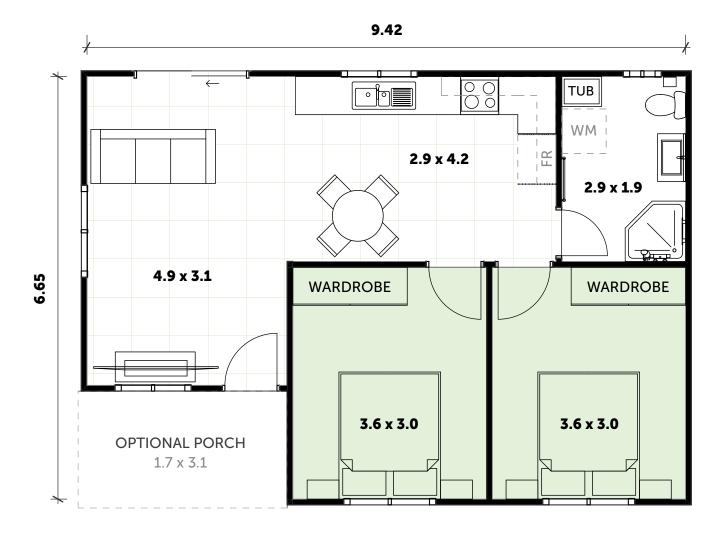

# CALL US ON (02) 9481 7443

| —————————————————————————————————————— |           |                                                                                                                                                                      |  |  |
|----------------------------------------|-----------|----------------------------------------------------------------------------------------------------------------------------------------------------------------------|--|--|
|                                        | HAVEN YAN |                                                                                                                                                                      |  |  |
| FACADE                                 | ROOF      | INCLUSIONS                                                                                                                                                           |  |  |
| BRICK                                  | COLORBOND | <ul> <li>2 Bedrooms with built-in wardrobes</li> <li>1 full Bathroom with Laundry space</li> <li>L-Shaped Kitchen</li> <li>Your choice of Floor Coverings</li> </ul> |  |  |
| RENDER                                 | TILES     | <ul> <li>WANT MORE?</li> <li>+ Optional Porch &amp; Garage</li> <li>+ Additional Upgrade Packages</li> </ul>                                                         |  |  |