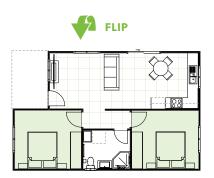

# **RAVINE** 21

7.91  $\star$ WARDROBE 2.9 x 3.1 4.7 x 6.3 TUB WM 8.39 БR 2.9 x 1.9  $\bigcirc \bigcirc$ nО И 4.0 x 3.1 WARDROBE **OPTIONAL PORCH** 3.7 x 1.9 FLIP MIRROR **FLIP & MIRROR** ÷ **T** .  $\bigcirc$ (