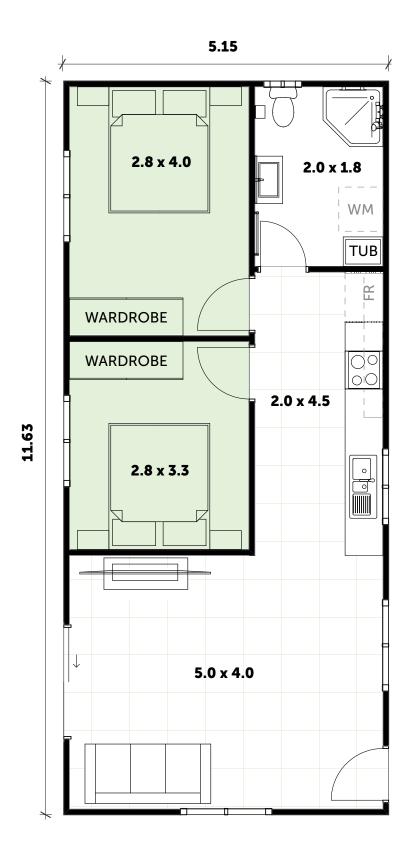

# MAGNOLIA 21

# GrannyFlat solutions

Showroom: Unit 20 / 7 Sefton Rd, Thornleigh www.grannyflatsolutions.com.au

CALL US ON (02) 9481 7443

| —————————————————————————————————————— |           |                                                                                                              |
|----------------------------------------|-----------|--------------------------------------------------------------------------------------------------------------|
| FACADE                                 | ROOF      | • 2 Bedrooms with built-in wardrobes                                                                         |
| BRICK                                  |           | <ul> <li>a 1 full Bathroom with fitouts</li> <li>b Separate Laundry + Additional WC</li> </ul>               |
| RENDER                                 | COLORBOND | • Your choice of Floor Coverings                                                                             |
| CLADDING                               | TILES     | <ul> <li>WANT MORE?</li> <li>+ Optional Porch &amp; Garage</li> <li>+ Additional Upgrade Packages</li> </ul> |