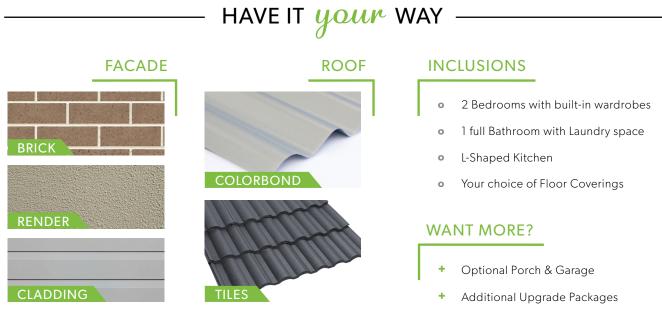

# CALL US ON (02) 9481 7443

| —————————————————————————————————————— |           |                                                                                                                                                                      |  |  |
|----------------------------------------|-----------|----------------------------------------------------------------------------------------------------------------------------------------------------------------------|--|--|
|                                        | HAVEN YAN |                                                                                                                                                                      |  |  |
| FACADE                                 | ROOF      | INCLUSIONS                                                                                                                                                           |  |  |
| BRICK                                  | COLORBOND | <ul> <li>2 Bedrooms with built-in wardrobes</li> <li>1 full Bathroom with Laundry space</li> <li>L-Shaped Kitchen</li> <li>Your choice of Floor Coverings</li> </ul> |  |  |
| RENDER                                 | TILES     | <ul> <li>WANT MORE?</li> <li>+ Optional Porch &amp; Garage</li> <li>+ Additional Upgrade Packages</li> </ul>                                                         |  |  |