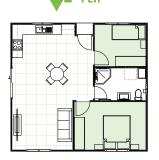

# VORTEX 21

# CALL US ON (02) 9481 7443

| —————————————————————————————————————— |           |                                                                                                                                                                      |
|----------------------------------------|-----------|----------------------------------------------------------------------------------------------------------------------------------------------------------------------|
| FACADE                                 | ROOF      | INCLUSIONS                                                                                                                                                           |
| BRICK                                  | COLORBOND | <ul> <li>2 Bedrooms with built-in wardrobes</li> <li>1 full Bathroom with Laundry space</li> <li>L-Shaped Kitchen</li> <li>Your choice of Floor Coverings</li> </ul> |
| RENDER                                 | TILES     | <ul> <li>WANT MORE?</li> <li>Optional Porch &amp; Garage</li> <li>Additional Upgrade Packages</li> </ul>                                                             |