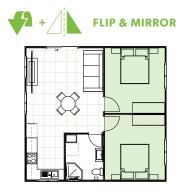

# **RAVINE** 21

7.91  $\star$ WARDROBE 2.9 x 3.1 4.7 x 6.3 TUB WM 8.39 БR 2.9 x 1.9  $\bigcirc \bigcirc$ nО И 4.0 x 3.1 WARDROBE **OPTIONAL PORCH** 3.7 x 1.9 FLIP MIRROR **FLIP & MIRROR** ÷ **T** .  $\bigcirc$ (