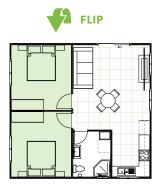

# **RAVINE** 21

7.91  $\star$ WARDROBE 2.9 x 3.1 4.7 x 6.3 TUB WM 8.39 БR 2.9 x 1.9  $\bigcirc \bigcirc$ nО И 4.0 x 3.1 WARDROBE **OPTIONAL PORCH** 3.7 x 1.9 FLIP MIRROR **FLIP & MIRROR** ÷ **T** .  $\bigcirc$ (