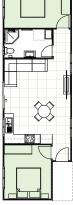

# OMEGA 21

4.91 ł WARDROBE 1.8 x 3.0 WM 2.8 x 3.0 TUB 4.7 x 5.7  $\uparrow$ 12.22 ļ 0 FR WARDROBE 4.7 x 3.1