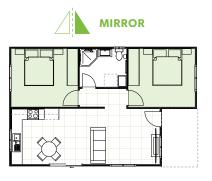

# **RAVINE** 21

7.91  $\star$ WARDROBE 2.9 x 3.1 4.7 x 6.3 TUB WM 8.39 БR 2.9 x 1.9  $\bigcirc \bigcirc$ nО И 4.0 x 3.1 WARDROBE **OPTIONAL PORCH** 3.7 x 1.9 FLIP MIRROR **FLIP & MIRROR** ÷ **T** .  $\bigcirc$ (