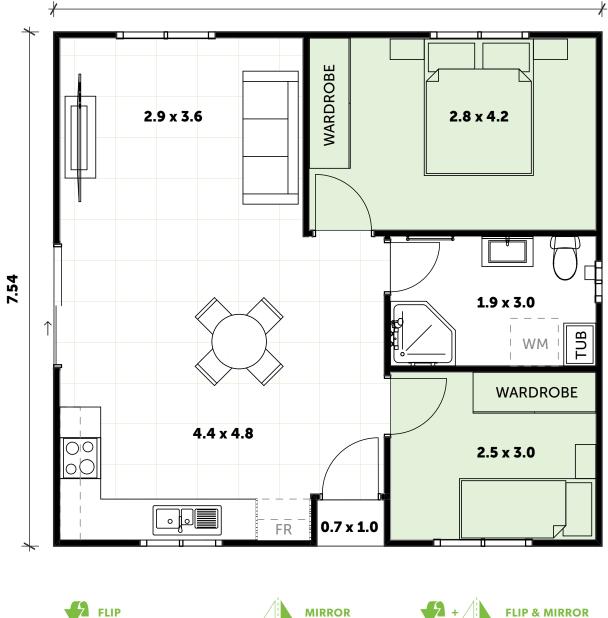

| •          | L-Shaped Kitchen                                                         |
| RENDER                                 | OLORBOND o | Your choice of Floor Coverings                                           |
|                                        |            | NT MORE?                                                                 |
| CLADDING                               | ILES +     | Optional Porch & Garage<br>Additional Upgrade Packages                   |



## **FASTER TURN-AROUND** APPROVAL AND CONSTRUCTION IN AS LITTLE AS 16 WEEKS



# **QUICKER RETURNS (ROI)**

OUR FAST TURN-AROUND PUTS MORE MONEY IN YOUR BACK POCKET



# PAY LESS, GET MORE RECEIVE \$4000 WORTH OF UPGRADES, **DISCOUNTS & CASHBACK**



## SAME PREMIUM SERVICE

# **SIENNA** 21

8.04









# CALL US ON (02) 9481 7443





| —————————————————————————————————————— |             |                                                                                                                                                                      |
|----------------------------------------|-------------|----------------------------------------------------------------------------------------------------------------------------------------------------------------------|
|                                        | Jacob Jacob |                                                                                                                                                                      |
| FACADE                                 | ROOF        | INCLUSIONS