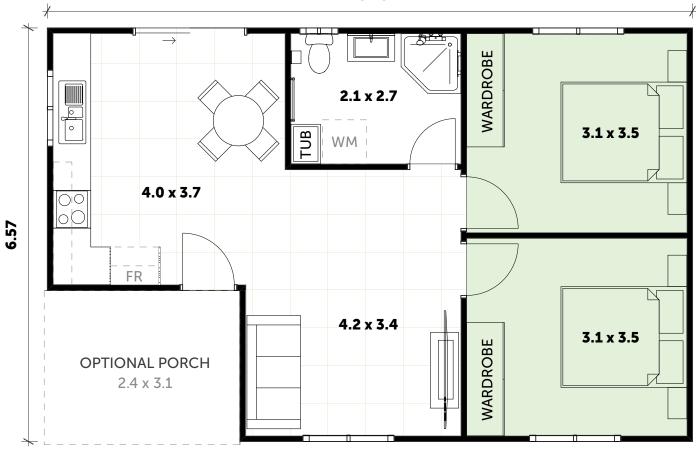

# **IRIS** 21

# CALL US ON (02) 9481 7443

| — HAVE IT your WAY — |           |                                                                                                    |
|----------------------|-----------|----------------------------------------------------------------------------------------------------|
| FACADE               | ROOF      | INCLUSIONS                                                                                         |
|                      |           | <ul> <li>2 Bedrooms with built-in wardrobes</li> <li>1 full Bathroom with Laundry space</li> </ul> |
| BRICK                |           | Straight Line Kitchen                                                                              |
|                      | COLORBOND | • Your choice of Floor Coverings                                                                   |
| RENDER               |           | WANT MORE?                                                                                         |
| CLADDING             | ILES      | <ul><li> Optional Porch &amp; Garage</li><li> Additional Upgrade Packages</li></ul>                |