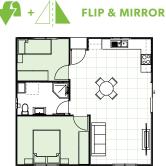

# VORTEX 21

# CALL US ON (02) 9481 7443

| —————————————————————————————————————— |           |                                                                                                                                                                      |
|----------------------------------------|-----------|----------------------------------------------------------------------------------------------------------------------------------------------------------------------|
| FACADE                                 | ROOF      | INCLUSIONS                                                                                                                                                           |
| BRICK                                  | COLORBOND | <ul> <li>2 Bedrooms with built-in wardrobes</li> <li>1 full Bathroom with Laundry space</li> <li>L-Shaped Kitchen</li> <li>Your choice of Floor Coverings</li> </ul> |
| RENDER                                 | TILES     | <ul> <li>WANT MORE?</li> <li>Optional Porch &amp; Garage</li> <li>Additional Upgrade Packages</li> </ul>                                                             |