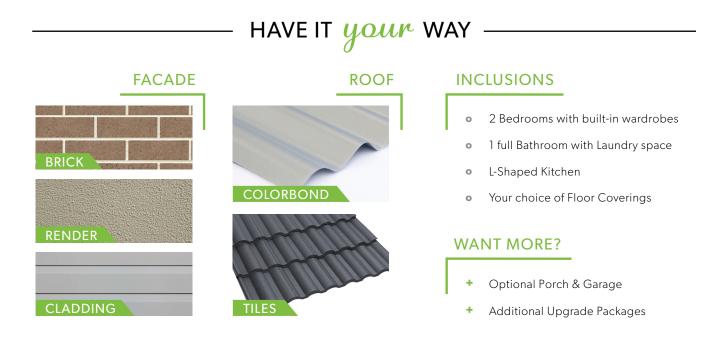

# CALL US ON (02) 9481 7443

| — HAVE IT your WAY —      |                   |                                                                                                                                                                                                                             |
|---------------------------|-------------------|-----------------------------------------------------------------------------------------------------------------------------------------------------------------------------------------------------------------------------|
| FACADE<br>BRICK<br>RENDER | ROOF<br>COLORBOND | <ul> <li>INCLUSIONS</li> <li>2 Bedrooms with built-in wardrobes</li> <li>1 full Bathroom with Laundry space</li> <li>L-Shaped Kitchen</li> <li>Your choice of Floor Coverings</li> </ul> WANT MORE? Optional Porch & Garage |
| CLADDING                  | TILES             | <ul> <li>Additional Upgrade Packages</li> </ul>                                                                                                                                                                             |