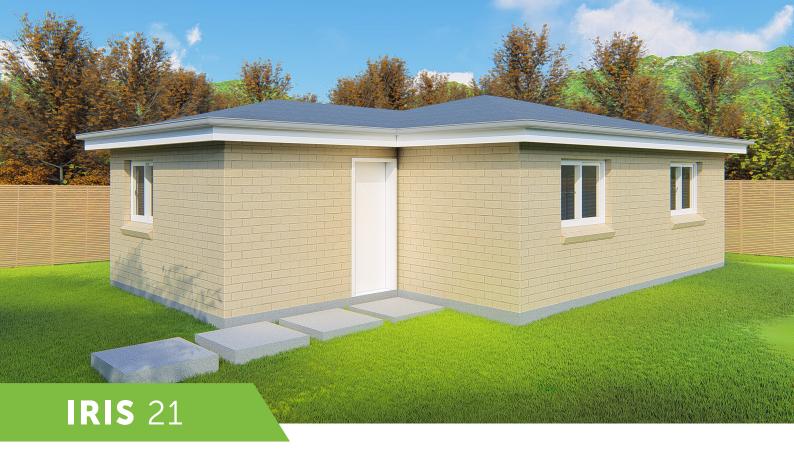

# **IRIS** 21

# CALL US ON (02) 9481 7443

| — HAVE IT your WAY — |           |                                                                                                    |
|----------------------|-----------|----------------------------------------------------------------------------------------------------|
| FACADE               | ROOF      | INCLUSIONS                                                                                         |
|                      |           | <ul> <li>2 Bedrooms with built-in wardrobes</li> <li>1 full Bathroom with Laundry space</li> </ul> |
| BRICK                |           | Straight Line Kitchen                                                                              |
|                      | COLORBOND | • Your choice of Floor Coverings                                                                   |
| RENDER               |           | WANT MORE?                                                                                         |
| CLADDING             | ILES      | <ul><li> Optional Porch &amp; Garage</li><li> Additional Upgrade Packages</li></ul>                |