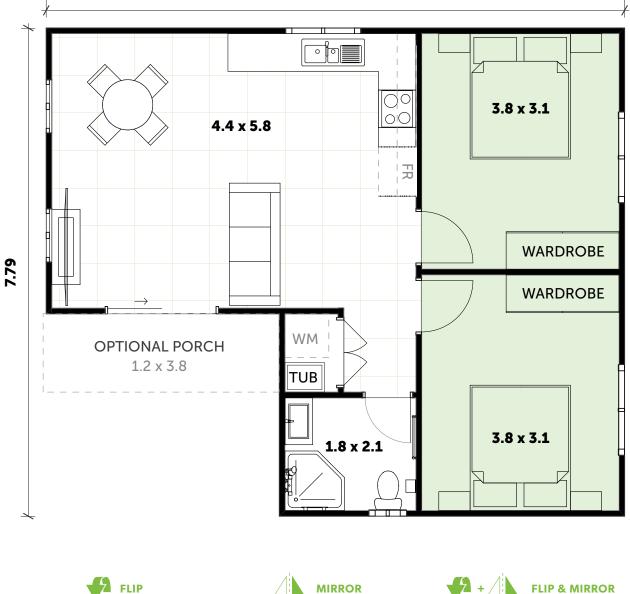

-------|
| FACADE                                 | ROOF  | <ul> <li>INCLUSIONS</li> <li>2 Bedrooms with built-in wardrobes</li> <li>1 full Bathroom with fitouts</li> <li>Separate Laundry behind doors</li> <li>Your choice of Floor Coverings</li> </ul> |
| RENDER                                 | TILES | <ul> <li>WANT MORE?</li> <li>+ Optional Porch &amp; Garage</li> <li>+ Additional Upgrade Packages</li> </ul>                                                                                    |



## **FASTER TURN-AROUND** APPROVAL AND CONSTRUCTION IN AS LITTLE AS 16 WEEKS



# **QUICKER RETURNS (ROI)**

OUR FAST TURN-AROUND PUTS MORE MONEY IN YOUR BACK POCKET



# PAY LESS, GET MORE RECEIVE \$4000 WORTH OF UPGRADES, **DISCOUNTS & CASHBACK**



### SAME PREMIUM SERVICE

# CAMELIA 21

9.23









# GrannyFlat solutions

Showroom: Unit 20 / 7 Sefton Rd, Thornleigh

CALL US ON (02) 9481 7443

www.grannyflatsolutions.com.au









### **FASTER TURN-AROUND** APPROVAL AND CONSTRUCTION IN AS LITTLE AS 16 WEEKS



## **QUICKER RETURNS (ROI)**

OUR FAST TURN-AROUND PUTS MORE MONEY IN YOUR BACK POCKET



# **PAY LESS, GET MORE** RECEIVE \$4000 WORTH OF UPGRADES, **DISCOUNTS & CASHBACK**



### SAME PREMIUM SERVICE

# DELTA 21

7.91



# CALL US ON (02) 9481 7443





| —————————————————————————————————————— |           |                                                                                                                                                                      |  |  |
|----------------------------------------|-----------|-------------------------------------