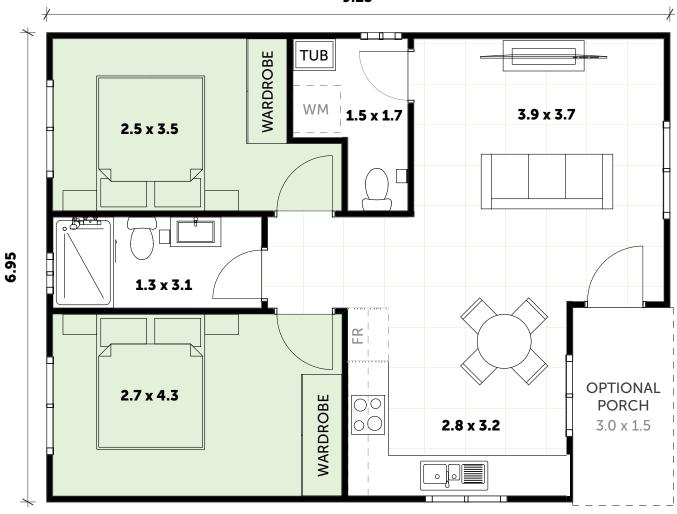

# OASIS 21

9.23

CALL US ON (02) 9481 7443 Showroom: Unit 20 / 7 Sefton Rd, Thornleigh

www.grannyflatsolutions.com.au