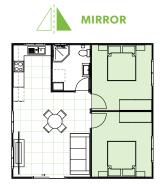

# **RAVINE** 21

7.91  $\star$ WARDROBE 2.9 x 3.1 4.7 x 6.3 TUB WM 8.39 БR 2.9 x 1.9  $\bigcirc \bigcirc$ nО И 4.0 x 3.1 WARDROBE **OPTIONAL PORCH** 3.7 x 1.9 FLIP MIRROR **FLIP & MIRROR** ÷ **T** .  $\bigcirc$ (