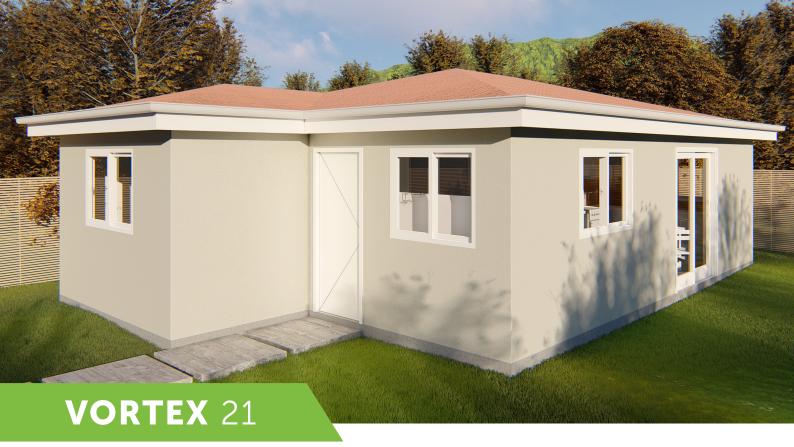

# VORTEX 21

# CALL US ON (02) 9481 7443

| —————————————————————————————————————— |           |                                                                                                                                                                      |
|----------------------------------------|-----------|----------------------------------------------------------------------------------------------------------------------------------------------------------------------|
| FACADE                                 | ROOF      | INCLUSIONS                                                                                                                                                           |
| BRICK                                  | COLORBOND | <ul> <li>2 Bedrooms with built-in wardrobes</li> <li>1 full Bathroom with Laundry space</li> <li>L-Shaped Kitchen</li> <li>Your choice of Floor Coverings</li> </ul> |
| RENDER                                 | TILES     | <ul> <li>WANT MORE?</li> <li>Optional Porch &amp; Garage</li> <li>Additional Upgrade Packages</li> </ul>                                                             |