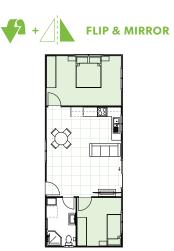

# **RAVINE** 21

7.91  $\star$ WARDROBE 2.9 x 3.1 4.7 x 6.3 TUB WM 8.39 БR 2.9 x 1.9  $\bigcirc \bigcirc$ nО И 4.0 x 3.1 WARDROBE **OPTIONAL PORCH** 3.7 x 1.9 FLIP MIRROR **FLIP & MIRROR** ÷ **T** .  $\bigcirc$ (