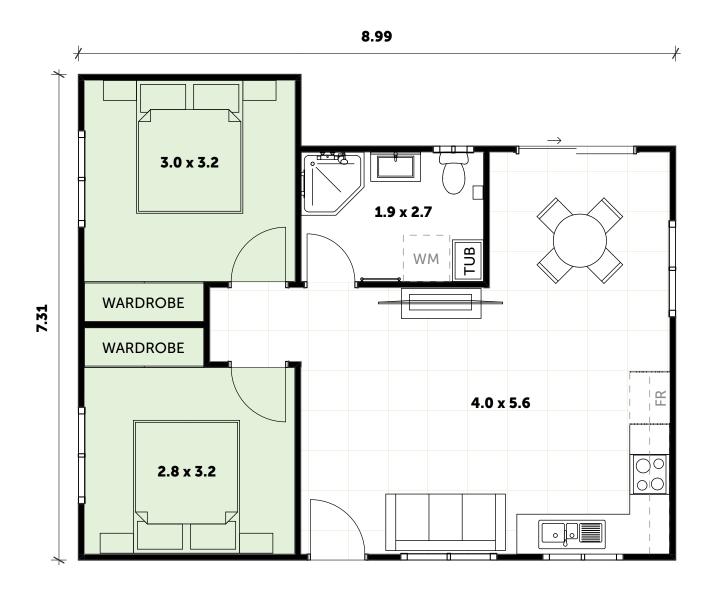

OLORBOND | <ul> <li>INCLUSIONS</li> <li>2 Bedrooms with built-in wardrobes</li> <li>1 full Bathroom with Laundry space</li> <li>L-Shaped Kitchen</li> <li>Your choice of Floor Coverings</li> </ul> WANT MORE? Optional Porch & Garage |
| CLADDING                  | TILES             | <ul> <li>Additional Upgrade Packages</li> </ul>                                                                                                                                                                             |



## **FASTER TURN-AROUND** APPROVAL AND CONSTRUCTION IN AS LITTLE AS 16 WEEKS



# **QUICKER RETURNS (ROI)**

OUR FAST TURN-AROUND PUTS MORE MONEY IN YOUR BACK POCKET



# PAY LESS, GET MORE RECEIVE \$4000 WORTH OF UPGRADES, **DISCOUNTS & CASHBACK**



## SAME PREMIUM SERVICE

# **RUBY** 21









# CALL US ON (02) 9481 7443





| —————————————————————————————————————— |            |                                                                          |
|----------------------------------------|------------|--------------------------------------------------------------------------|
| FACADE                                 | ROOF INC   | CLUSIONS                                                                 |
|                                        | •          | 2 Bedrooms with built-in wardrobes<br>1 full Bathroom with Laundry space |
| BRICK                                  | •          | L-Shaped Kitchen                                                         |
| RENDER                                 | OLORBOND o | Your choice of Floor Coverings