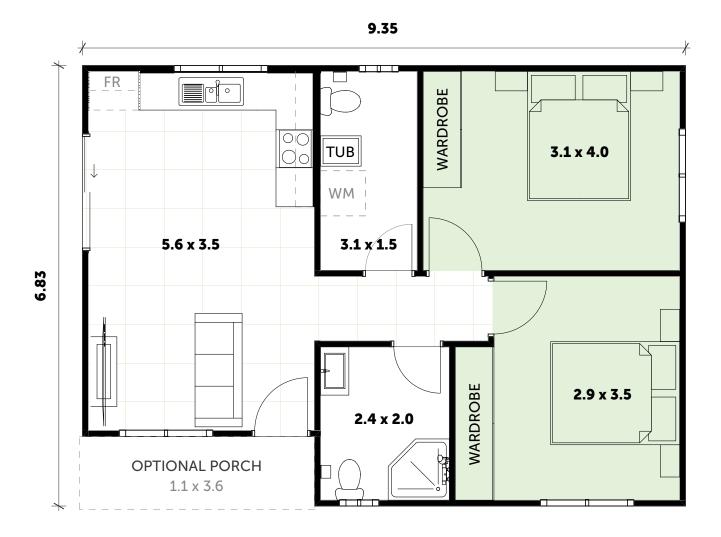

| —————————————————————————————————————— |       |                                                                                                                                                                                                    |
|----------------------------------------|-------|----------------------------------------------------------------------------------------------------------------------------------------------------------------------------------------------------|
| FACADE                                 | ROOF  | <ul> <li>INCLUSIONS</li> <li>2 Bedrooms with built-in wardrobes</li> <li>1 full Bathroom with fitouts</li> <li>Separate Laundry + Additional WC</li> <li>Your choice of Floor Coverings</li> </ul> |
| RENDER                                 | TILES | <ul> <li>WANT MORE?</li> <li>+ Optional Porch &amp; Garage</li> <li>+ Additional Upgrade Packages</li> </ul>                                                                                       |

# **BELMONT** 21

CALL US ON (02) 9481 7443