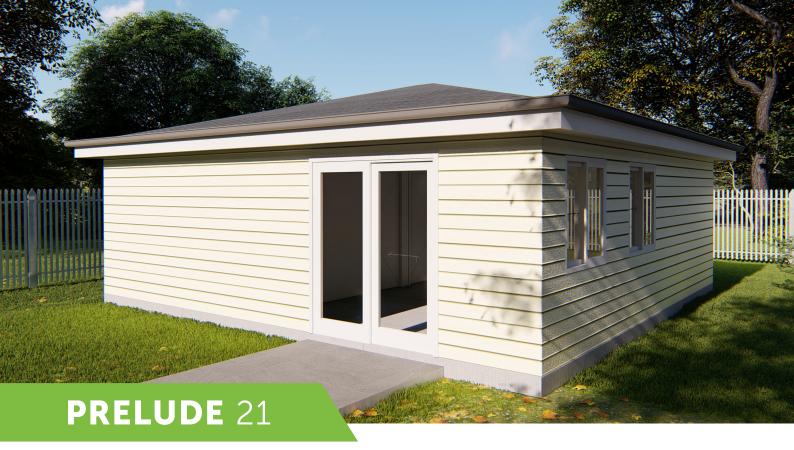

# **PRELUDE** 21

7.91 ¥ ł • ০ 00 3.6 x 3.0 2.5 x 2.1 OOWM 2.6 x 2.4 TUB НЧ WARDROBE 7.55 WARDROBE 4.7 x 4.6 3.6 x 3.0