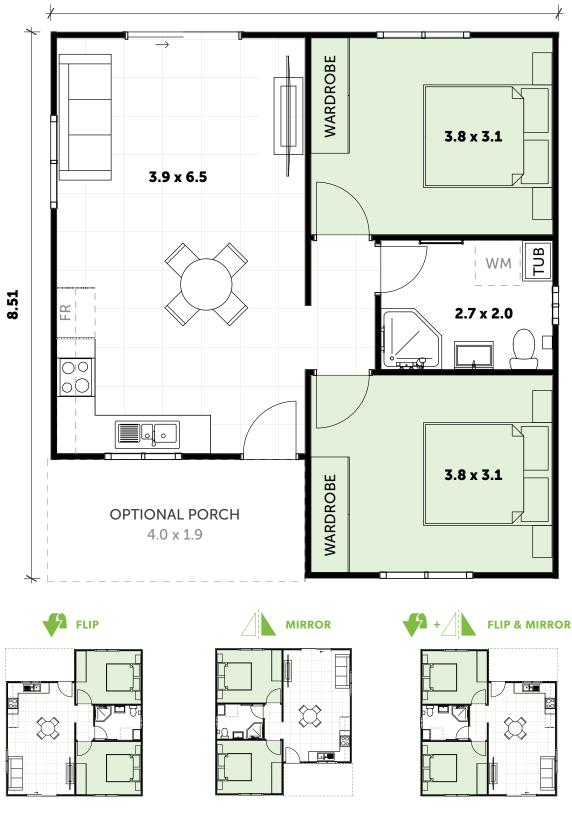

# CALL US ON (02) 9481 7443

| —————————————————————————————————————— |           |                                                                                                                                                                      |  |  |
|----------------------------------------|-----------|----------------------------------------------------------------------------------------------------------------------------------------------------------------------|--|--|
|                                        | HAVEN YAN |                                                                                                                                                                      |  |  |
| FACADE                                 | ROOF      | INCLUSIONS                                                                                                                                                           |  |  |
| BRICK                                  | COLORBOND | <ul> <li>2 Bedrooms with built-in wardrobes</li> <li>1 full Bathroom with Laundry space</li> <li>L-Shaped Kitchen</li> <li>Your choice of Floor Coverings</li> </ul> |  |  |
| RENDER                                 | TILES     | <ul> <li>WANT MORE?</li> <li>+ Optional Porch &amp; Garage</li> <li>+ Additional Upgrade Packages</li> </ul>                                                         |  |  |