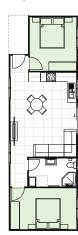

# OMEGA 21

4.91 ł WARDROBE 1.8 x 3.0 WM 2.8 x 3.0 TUB 4.7 x 5.7  $\uparrow$ 12.22 ļ 0 FR WARDROBE 4.7 x 3.1