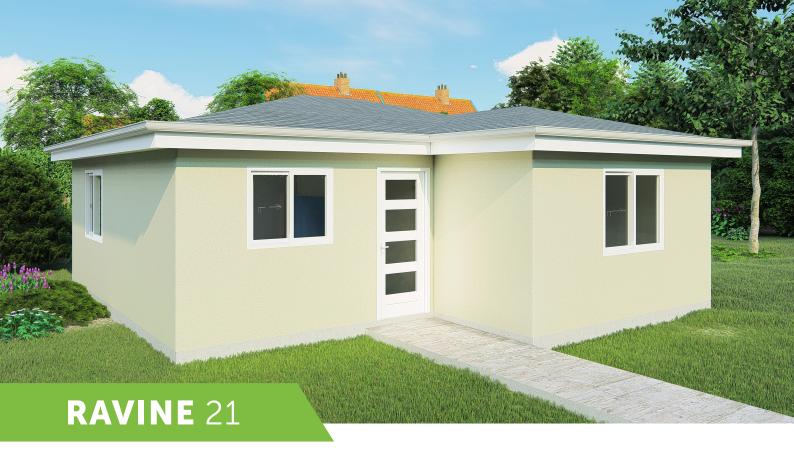

# **RAVINE** 21

7.91  $\star$ WARDROBE 2.9 x 3.1 4.7 x 6.3 TUB WM 8.39 БR 2.9 x 1.9  $\bigcirc \bigcirc$ nО И 4.0 x 3.1 WARDROBE **OPTIONAL PORCH** 3.7 x 1.9 FLIP MIRROR **FLIP & MIRROR** ÷ **T** .  $\bigcirc$ (

# CALL US ON (02) 9481 7443

| — HAVE IT your WAY —      |                   |                                                                                                                                                                                                                             |
|---------------------------|-------------------|-----------------------------------------------------------------------------------------------------------------------------------------------------------------------------------------------------------------------------|
| FACADE<br>BRICK<br>RENDER | ROOF<br>COLORBOND | <ul> <li>INCLUSIONS</li> <li>2 Bedrooms with built-in wardrobes</li> <li>1 full Bathroom with Laundry space</li> <li>L-Shaped Kitchen</li> <li>Your choice of Floor Coverings</li> </ul> WANT MORE? Optional Porch & Garage |
| CLADDING                  | TILES             | <ul> <li>Additional Upgrade Packages</li> </ul>                                                                                                                                                                             |