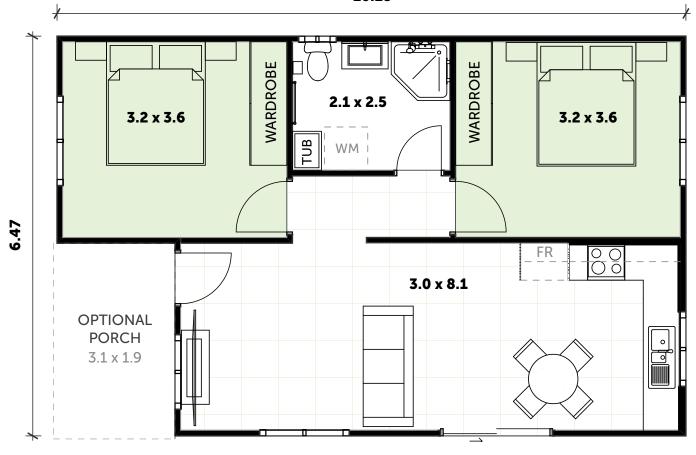

|
| BRICK                                  | COLORBOND | <ul> <li>2 Bedrooms with built-in wardrobes</li> <li>1 full Bathroom with Laundry space</li> <li>L-Shaped Kitchen</li> <li>Your choice of Floor Coverings</li> </ul> |
| RENDER                                 | TILES     | <ul> <li>WANT MORE?</li> <li>+ Optional Porch &amp; Garage</li> <li>+ Additional Upgrade Packages</li> </ul>                                                         |



## FASTER TURN-AROUND APPROVAL AND CONSTRUCTION IN AS LITTLE AS 16 WEEKS



## QUICKER RETURNS (ROI)

OUR FAST TURN-AROUND PUTS MORE MONEY IN YOUR BACK POCKET



# PAY LESS, GET MORE RECEIVE \$4000 WORTH OF UPGRADES, DISCOUNTS & CASHBACK



### SAME PREMIUM SERVICE

# WATTLE 21











# CALL US ON (02) 9481 7443