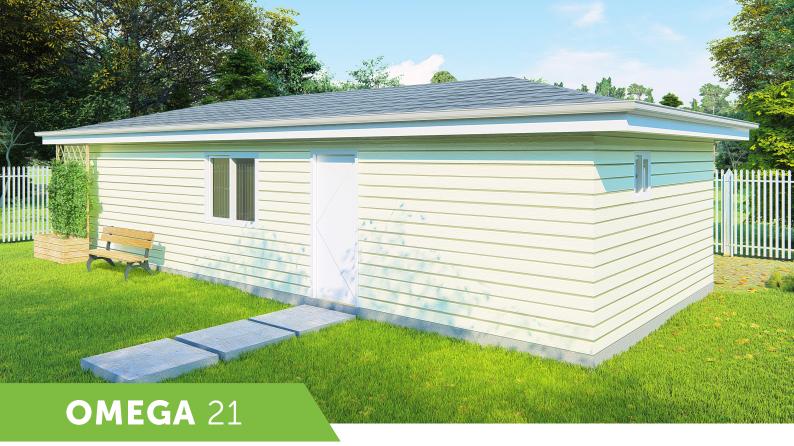

# OMEGA 21

4.91 ł WARDROBE 1.8 x 3.0 WM 2.8 x 3.0 TUB 4.7 x 5.7  $\uparrow$ 12.22 ļ 0 FR WARDROBE 4.7 x 3.1