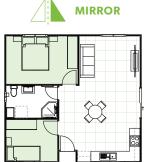

# VORTEX 21

# CALL US ON (02) 9481 7443

| —————————————————————————————————————— |           |                                                                                                                                                                      |
|----------------------------------------|-----------|----------------------------------------------------------------------------------------------------------------------------------------------------------------------|
| FACADE                                 | ROOF      | INCLUSIONS                                                                                                                                                           |
| BRICK                                  | COLORBOND | <ul> <li>2 Bedrooms with built-in wardrobes</li> <li>1 full Bathroom with Laundry space</li> <li>L-Shaped Kitchen</li> <li>Your choice of Floor Coverings</li> </ul> |
| RENDER                                 | TILES     | <ul> <li>WANT MORE?</li> <li>Optional Porch &amp; Garage</li> <li>Additional Upgrade Packages</li> </ul>                                                             |