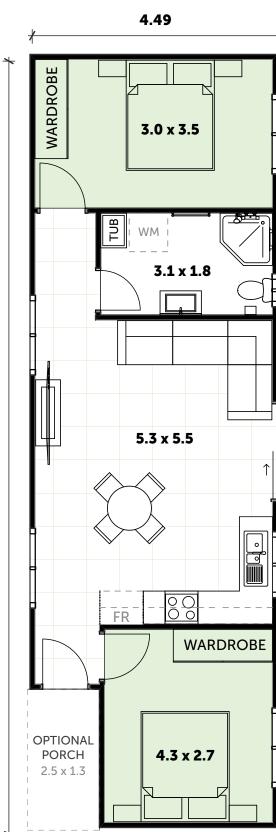

|  |  |
| BRICK                                  | COLORBOND | <ul> <li>2 Bedrooms with built-in wardrobes</li> <li>1 full Bathroom with Laundry space</li> <li>L-Shaped Kitchen</li> <li>Your choice of Floor Coverings</li> </ul> |  |  |
| RENDER                                 | TILES     | <ul> <li>WANT MORE?</li> <li>+ Optional Porch &amp; Garage</li> <li>+ Additional Upgrade Packages</li> </ul>                                                         |  |  |



## **FASTER TURN-AROUND** APPROVAL AND CONSTRUCTION IN AS LITTLE AS 16 WEEKS

# **QUICKER RETURNS (ROI)**

OUR FAST TURN-AROUND PUTS MORE MONEY IN YOUR BACK POCKET



# PAY LESS, GET MORE RECEIVE \$4000 WORTH OF UPGRADES, **DISCOUNTS & CASHBACK**



### SAME PREMIUM SERVICE

# **FORESTER** 21















14.03

# CALL US ON (02) 9481 7443



| —————————————————————————————————————— |           |                                                                                                                              |
|----------------------------------------|-----------|------------------------------------------------------------------------------------------------------------------------------|
| FACADE                                 | ROOF      | INCLUSIONS                                                                                                                   |
| BRICK                                  |           | <ul> <li>2 Bedrooms with built-in wardrobes</li> <li>1 full Bathroom with Laundry space</li> <li>L-Shaped Kitchen</li> </ul> |
| RENDER