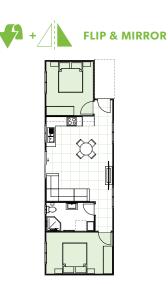

# **RAVINE** 21

7.91  $\star$ WARDROBE 2.9 x 3.1 4.7 x 6.3 TUB WM 8.39 БR 2.9 x 1.9  $\bigcirc \bigcirc$ nО И 4.0 x 3.1 WARDROBE **OPTIONAL PORCH** 3.7 x 1.9 FLIP MIRROR **FLIP & MIRROR** ÷ **T** .  $\bigcirc$ (