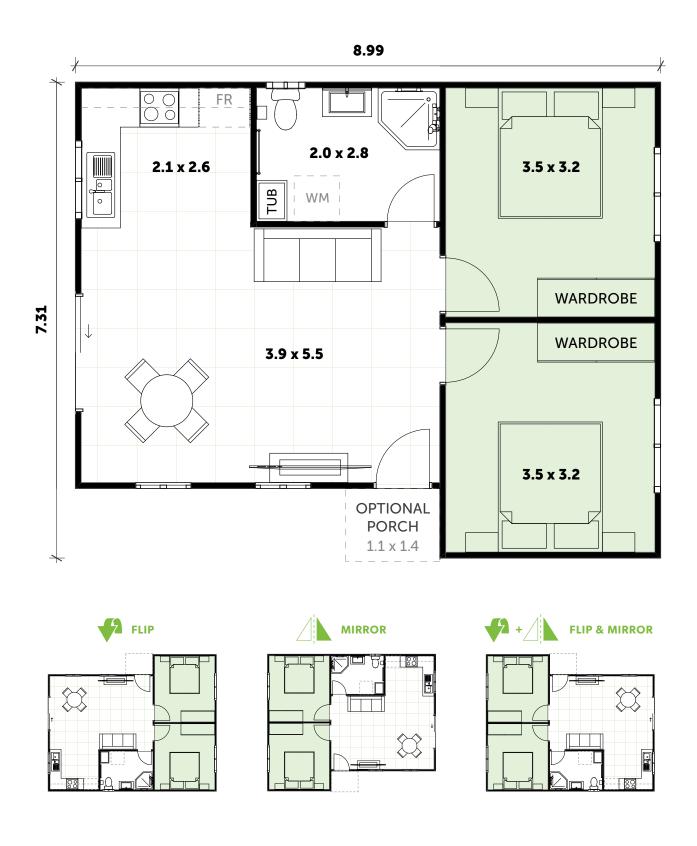

# WARATAH 21

# CALL US ON (02) 9481 7443

| —————————————————————————————————————— |           |                                                                                                                                                                      |
|----------------------------------------|-----------|----------------------------------------------------------------------------------------------------------------------------------------------------------------------|
|                                        |           |                                                                                                                                                                      |
| FACADE                                 | ROOF      | INCLUSIONS                                                                                                                                                           |
| BRICK                                  | COLORBOND | <ul> <li>2 Bedrooms with built-in wardrobes</li> <li>1 full Bathroom with Laundry space</li> <li>L-Shaped Kitchen</li> <li>Your choice of Floor Coverings</li> </ul> |
| RENDER                                 | TILES     | <ul> <li>WANT MORE?</li> <li>+ Optional Porch &amp; Garage</li> <li>+ Additional Upgrade Packages</li> </ul>                                                         |