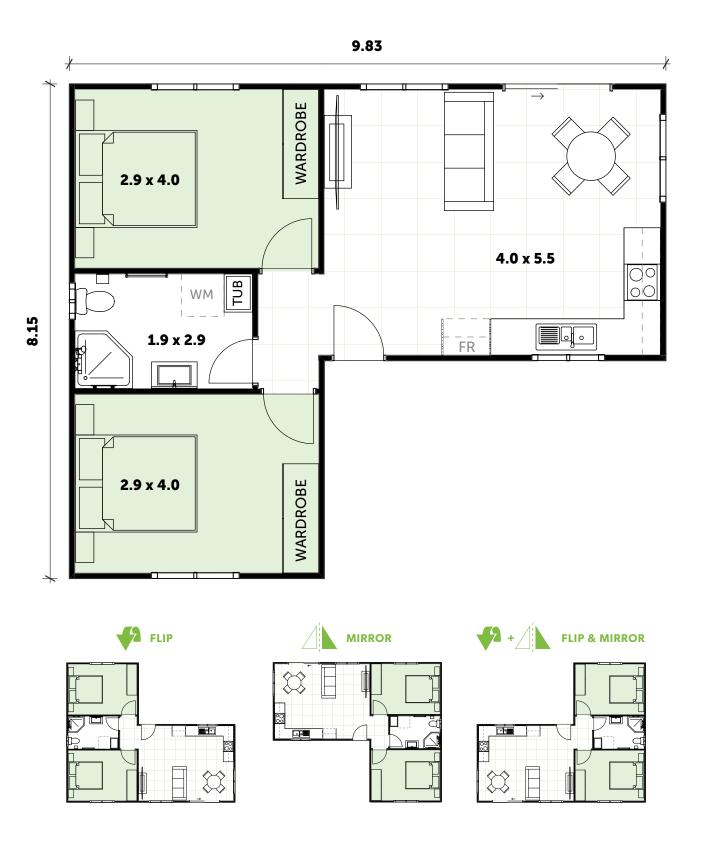

------------------------------------------------------------------------------------------------------------------------------------|
| FACADE               | ROOF      | <ul> <li>INCLUSIONS</li> <li>2 Bedrooms with built-in wardrobes</li> <li>1 full Bathroom with Laundry space</li> <li>L-Shaped Kitchen</li> </ul> |
| RENDER               | COLORBOND | <ul> <li>Your choice of Floor Coverings</li> <li>WANT MORE?</li> <li>Optional Porch &amp; Garage</li> <li>Additional Upgrade Packages</li> </ul> |



## **FASTER TURN-AROUND** APPROVAL AND CONSTRUCTION IN AS LITTLE AS 16 WEEKS



# **QUICKER RETURNS (ROI)**

OUR FAST TURN-AROUND PUTS MORE MONEY IN YOUR BACK POCKET



# PAY LESS, GET MORE RECEIVE \$4000 WORTH OF UPGRADES, **DISCOUNTS & CASHBACK**



## SAME PREMIUM SERVICE

# **OPERA** 21 —



# CALL US ON (02) 9481 7443





| — HAVE IT your WAY — |           |                                                                                                                                                                      |
|----------------------|-----------|----------------------------------------------------------------------------------------------------------------------------------------------------------------------|
|                      | in a sub- |                                                                                                                                                                      |
| FACADE               | ROOF      | INCLUSIONS