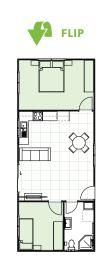

# **RAVINE** 21

7.91  $\star$ WARDROBE 2.9 x 3.1 4.7 x 6.3 TUB WM 8.39 БR 2.9 x 1.9  $\bigcirc \bigcirc$ nО И 4.0 x 3.1 WARDROBE **OPTIONAL PORCH** 3.7 x 1.9 FLIP MIRROR **FLIP & MIRROR** ÷ **T** .  $\bigcirc$ (