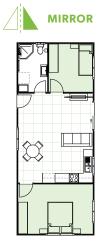

# **RAVINE** 21

7.91  $\star$ WARDROBE 2.9 x 3.1 4.7 x 6.3 TUB WM 8.39 БR 2.9 x 1.9  $\bigcirc \bigcirc$ nО И 4.0 x 3.1 WARDROBE **OPTIONAL PORCH** 3.7 x 1.9 FLIP MIRROR **FLIP & MIRROR** ÷ **T** .  $\bigcirc$ (