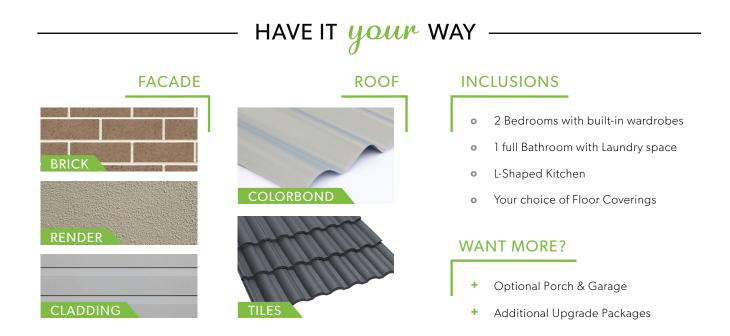

# CALL US ON (02) 9481 7443

| —————————————————————————————————————— |           |                                                                                                                                                                      |  |  |
|----------------------------------------|-----------|----------------------------------------------------------------------------------------------------------------------------------------------------------------------|--|--|
|                                        | HAVEN YAN |                                                                                                                                                                      |  |  |
| FACADE                                 | ROOF      | INCLUSIONS                                                                                                                                                           |  |  |
| BRICK                                  | COLORBOND | <ul> <li>2 Bedrooms with built-in wardrobes</li> <li>1 full Bathroom with Laundry space</li> <li>L-Shaped Kitchen</li> <li>Your choice of Floor Coverings</li> </ul> |  |  |
| RENDER                                 | TILES     | <ul> <li>WANT MORE?</li> <li>+ Optional Porch &amp; Garage</li> <li>+ Additional Upgrade Packages</li> </ul>                                                         |  |  |