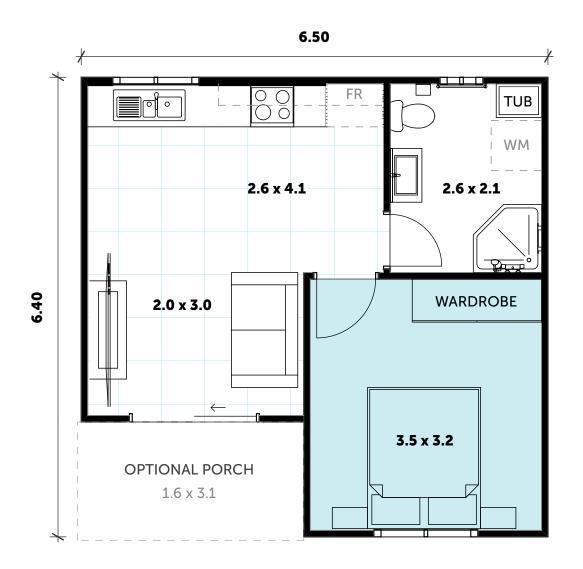

### **INCLUSIONS**

- 1 Bedroom with built-in wardrobe
- 1 full Bathroom with Laundry space
- Straight Line Kitchen
- Your choice of Floor Coverings

### **WANT MORE?**

- Optional Porch & Garage
- Additional Upgrade Packages