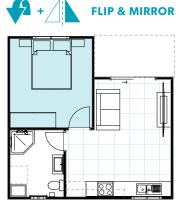

### **INCLUSIONS**

- 1 Bedroom with built-in wardrobe
- 1 full Bathroom with Laundry space
- Straight Line Kitchen
- Your choice of Floor Coverings

### **WANT MORE?**

- Optional Porch & Garage
- Additional Upgrade Packages