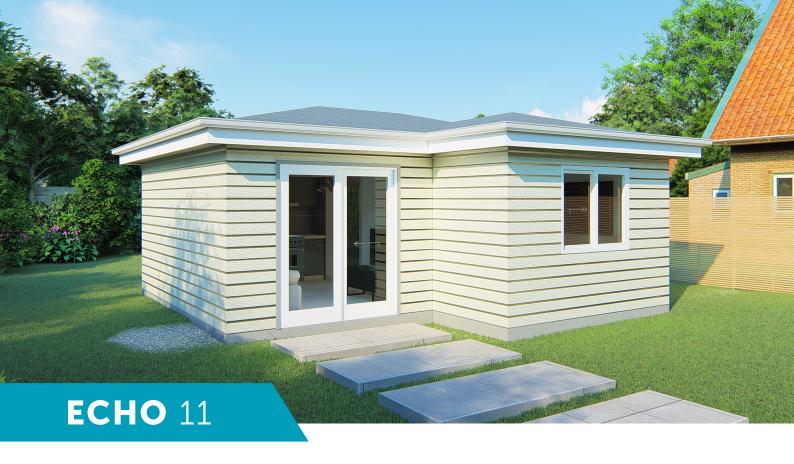

## **ECHO** 11

**Showroom:** Unit 20 / 7 Sefton Rd, Thornleigh www.grannyflatsolutions.com.au

### **INCLUSIONS**

- 1 Bedroom with built-in wardrobe
- 1 full Bathroom with Laundry space
- Straight Line Kitchen
- Your choice of Floor Coverings

### **WANT MORE?**

- Optional Porch & Garage
- Additional Upgrade Packages