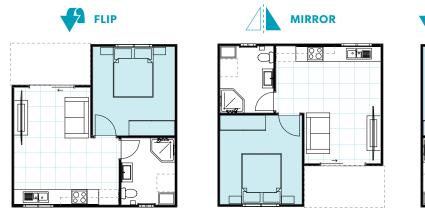

### **INCLUSIONS**

- 1 Bedroom with built-in wardrobe
- 1 full Bathroom with Laundry space
- Straight Line Kitchen
- Your choice of Floor Coverings

### **WANT MORE?**

- Optional Porch & Garage
- Additional Upgrade Packages