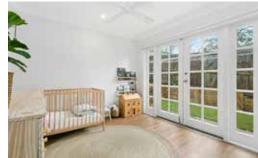

## **INCLUSIONS**

- o 60m² custom designed Granny Flat
- o 1 bedroom & loft
- o 1 bathroom with laundry
- o Timber cladding facade
- o Colorbond, decorative gable roof
- Timber french doors in bedroom
- Two large timber barn doors
- o Internally raked, cathedral ceiling
- Timber flooring throughout

- Timber ladder & balustrade to loft
- Skylight above the loft area
- o 20mm stone benchtop
- Floor-to-ceiling wall tiles
- o Bath & shower combo
- o Internal and external washing lines
- Slimline rainwater tank
- Ceiling fan in bedroom
- Air conditioner