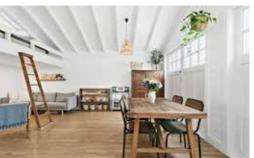

## **INCLUSIONS**

- o 60m² custom designed Granny Flat
- o 1 bedroom & loft
- o 1 bathroom with laundry
- o Timber cladding facade
- o Colorbond, decorative gable roof
- Timber french doors in bedroom
- Two large timber barn doors
- o Internally raked, cathedral ceiling
- Timber flooring throughout

- Timber ladder & balustrade to loft
- Skylight above the loft area
- o 20mm stone benchtop
- Floor-to-ceiling wall tiles
- o Bath & shower combo
- o Internal and external washing lines
- Slimline rainwater tank
- Ceiling fan in bedroom
- Air conditioner