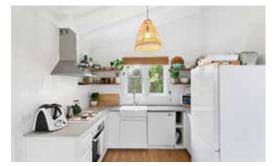

## **INCLUSIONS**

- o 60m² custom designed Granny Flat
- o 1 bedroom & loft
- o 1 bathroom with laundry
- o Timber cladding facade
- o Colorbond, decorative gable roof
- Timber french doors in bedroom
- Two large timber barn doors
- o Internally raked, cathedral ceiling
- Timber flooring throughout

- Timber ladder & balustrade to loft
- Skylight above the loft area
- o 20mm stone benchtop
- Floor-to-ceiling wall tiles
- o Bath & shower combo
- o Internal and external washing lines
- Slimline rainwater tank
- Ceiling fan in bedroom
- Air conditioner