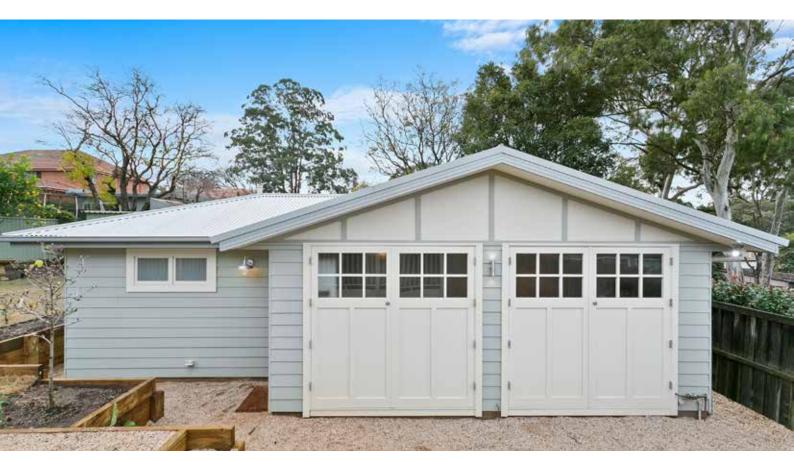

## **PENNANT HILLS - H22** 2019 MBA AWARD WINNER

## **INCLUSIONS**

- o 60m² custom designed Granny Flat
- o 1 bedroom & loft
- o 1 bathroom with laundry
- o Timber cladding facade
- o Colorbond, decorative gable roof
- Timber french doors in bedroom
- Two large timber barn doors
- o Internally raked, cathedral ceiling
- Timber flooring throughout