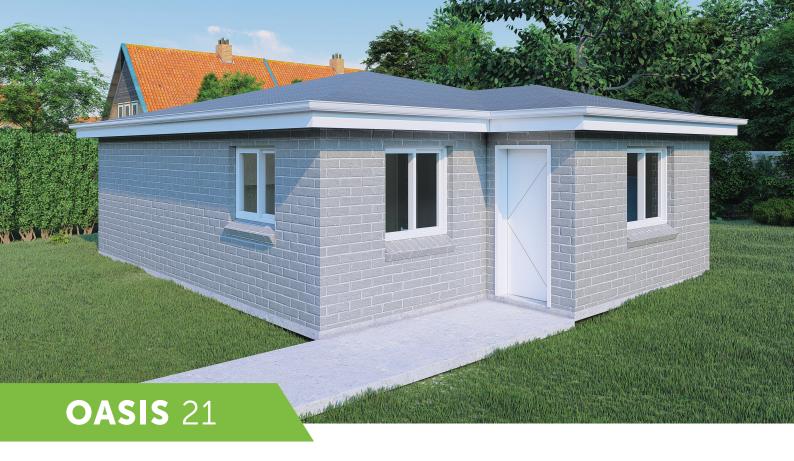

## OASIS 21

9.23

| —————————————————————————————————————— |           |                                                                                                                                                                                |
|----------------------------------------|-----------|--------------------------------------------------------------------------------------------------------------------------------------------------------------------------------|
| FACADE                                 | ROOF      | INCLUSIONS                                                                                                                                                                     |
| BRICK                                  | COLORBOND | <ul> <li>2 Bedrooms with built-in wardrobes</li> <li>1 full Bathroom with fitouts</li> <li>Separate Laundry + Additional WC</li> <li>Your choice of Floor Coverings</li> </ul> |
| RENDER                                 | TILES     | <ul> <li>WANT MORE?</li> <li>+ Optional Porch &amp; Garage</li> <li>+ Additional Upgrade Packages</li> </ul>                                                                   |