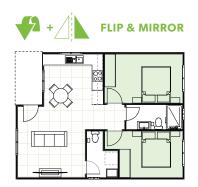

| COLORBOND | <ul> <li>2 Bedrooms with built-in wardrobes</li> <li>1 full Bathroom with fitouts</li> <li>Separate Laundry + Additional WC</li> <li>Your choice of Floor Coverings</li> </ul> |
| RENDER                                 | TILES     | <ul> <li>WANT MORE?</li> <li>+ Optional Porch &amp; Garage</li> <li>+ Additional Upgrade Packages</li> </ul>                                                                   |

# GO designer



### FASTER TURN-AROUND APPROVAL AND CONSTRUCTION IN

AS LITTLE AS 16 WEEKS



## WIDE RANGE OF OPTIONS

CHOOSE FROM OUR WIDE VARIETY OF FLOORPLANS OR CREATE YOUR OWN



### SAME PREMIUM SERVICE

WITH OUR MULTI-AWARD WINNING QUALITY AND WORKMANSHIP

## QUICKER RETURNS (ROI)

OUR FAST TURN-AROUND PUTS MORE MONEY IN YOUR BACK POCKET

## OASIS 21

9.23









## **GrannyFlat** solutions

Showroom: Unit 20 / 7 Sefton Rd, Thornleigh www.grannyflatsolutions.com.au

CALL US ON (02) 9481 7443