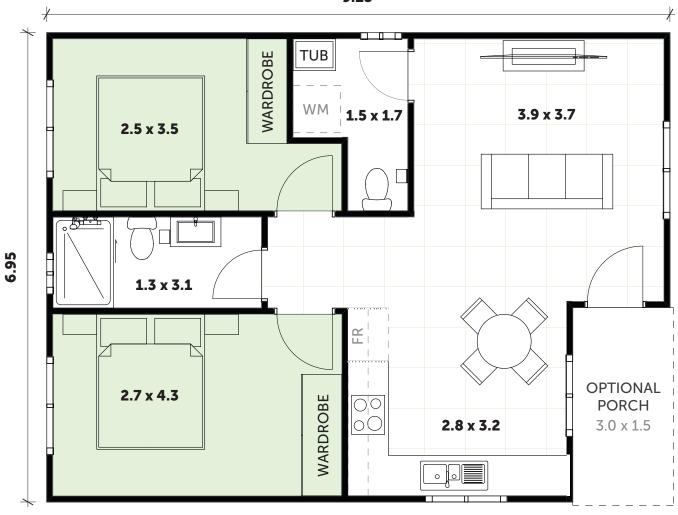

## OASIS 21

9.23

| —————————————————————————————————————— |           |                                                                                                                                                                                |
|----------------------------------------|-----------|--------------------------------------------------------------------------------------------------------------------------------------------------------------------------------|
| FACADE                                 | ROOF      | INCLUSIONS                                                                                                                                                                     |
| BRICK                                  | COLORBOND | <ul> <li>2 Bedrooms with built-in wardrobes</li> <li>1 full Bathroom with fitouts</li> <li>Separate Laundry + Additional WC</li> <li>Your choice of Floor Coverings</li> </ul> |
| RENDER                                 | TILES     | <ul> <li>WANT MORE?</li> <li>+ Optional Porch &amp; Garage</li> <li>+ Additional Upgrade Packages</li> </ul>                                                                   |